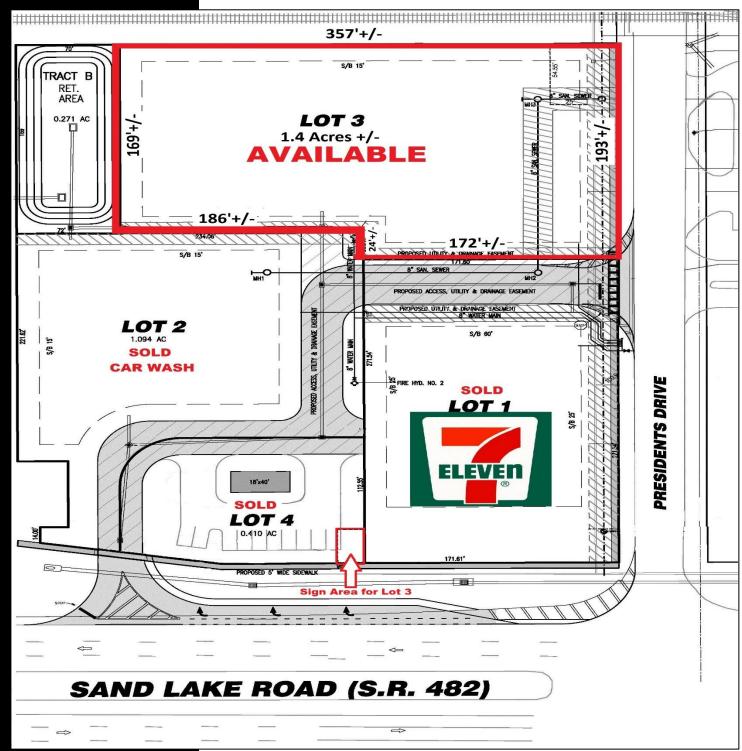

### **Concept Plan**

### Results Real Estate Partners, LLC Licensed Commercial Real Estate Brokers 108 Commerce Street, Suite 200 Lake Mary, Florida 32746

407.647.0200 main 407.647.0205 fax

www.ResultsREPartners.com

- 1.67 acre (Lot 3) with 181' Deep x 405' Width with Access on Presidents
   Drive and Sand Lake Road and Sand Lake Road Sign Rights
- Potential 14,400 SF Multi-Tenant Retail/Office Development with a 5.5/1000 parking ratio (See Concept plan)
- All site work completed in 2019, 1.4 acres usable with retention already in place and utilities and roads put in by developer (ready for development)
- At the gateway of Orlando Central Park which is an established 13MM SF+
   Mixed Use Business Park with Great Exposure on Sand Lake Road
- Located between Orange Blossom Trail and John Young Parkway with over
   58,518 VPD traffic count (2019) and visible from the Florida Turnpike
- Owner will consider a BTS for a credit tenant
- Possible Owner Financing Available (see broker for details)