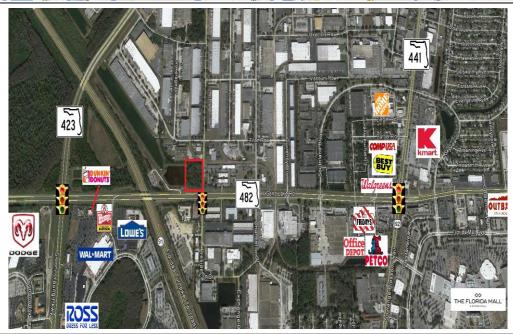

### Results Real Estate Partners, LLC Licensed Commercial Real Estate Brokers 108 Commerce Street, Suite 200 Lake Mary, Florida 32746

407.647.0200 main 407.647.0205 fax

www.ResultsREPartners.com

- 1.67 acre (Lot 3) with 181' Deep x 405' Width with Access on Presidents
   Drive and Sand Lake Road and Sand Lake Road Sign Rights
- Potential 14,400 SF Multi-Tenant Retail/Office Development with a 5.5/1000 parking ratio (See Concept plan)
- All site work completed in 2019, 1.4 acres usable with retention already in place and utilities and roads put in by developer (ready for development)
- At the gateway of Orlando Central Park which is an established 13MM SF+
   Mixed Use Business Park with Great Exposure on Sand Lake Road
- Located between Orange Blossom Trail and John Young Parkway with over
   58,518 VPD traffic count (2019) and visible from the Florida Turnpike
- Owner will consider a BTS for a credit tenant
- Possible Owner Financing Available (see broker for details)