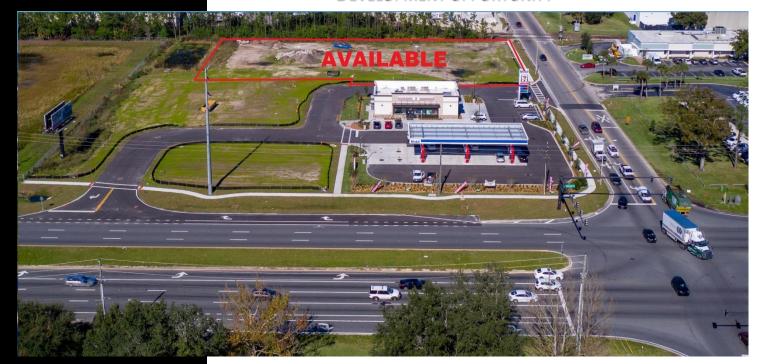

## 7620 Presidents Drive Orlando, FL 32809

1.67 ACRE SITE WITH ON-SITE RETENTION

DEVELOPMENT OPPORTUNITY

### Results Real Estate Partners, LLC Licensed Commercial Real Estate Brokers 108 Commerce Street, Suite 200 Lake Mary, Florida 32746

407.647.0200 main 407.647.0205 fax

www.ResultsREPartners.com

- 1.67 acre (Lot 3) with 181' Deep x 405' Width with Access on Presidents
   Drive and Sand Lake Road and Sand Lake Road Sign Rights
- Potential 14,400 SF Multi-Tenant Retail/Office Development with a 5.5/1000 parking ratio (See Concept plan)
- All site work completed in 2019, 1.4 acres usable with retention already in place and utilities and roads put in by developer (ready for development)
- At the gateway of Orlando Central Park which is an established 13MM SF+
   Mixed Use Business Park with Great Exposure on Sand Lake Road
- Located between Orange Blossom Trail and John Young Parkway with over
   58,518 VPD traffic count (2019) and visible from the Florida Turnpike
- Owner will consider a BTS for a credit tenant
- Possible Owner Financing Available (see broker for details)