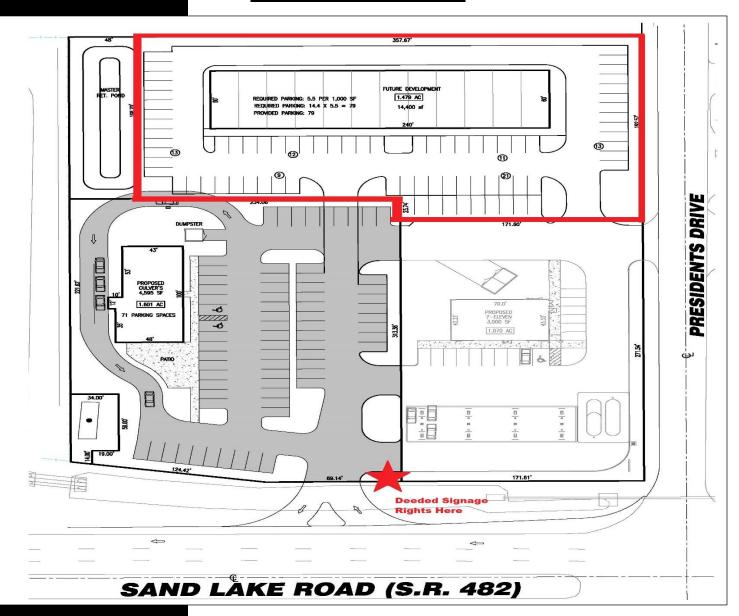

## 7620 Presidents Drive Orlando, FL 32809

1.67 ACRE SITE WITH ON-SITE RETENTION

DEVELOPMENT OPPORTUNITY

### **Concept Plan**