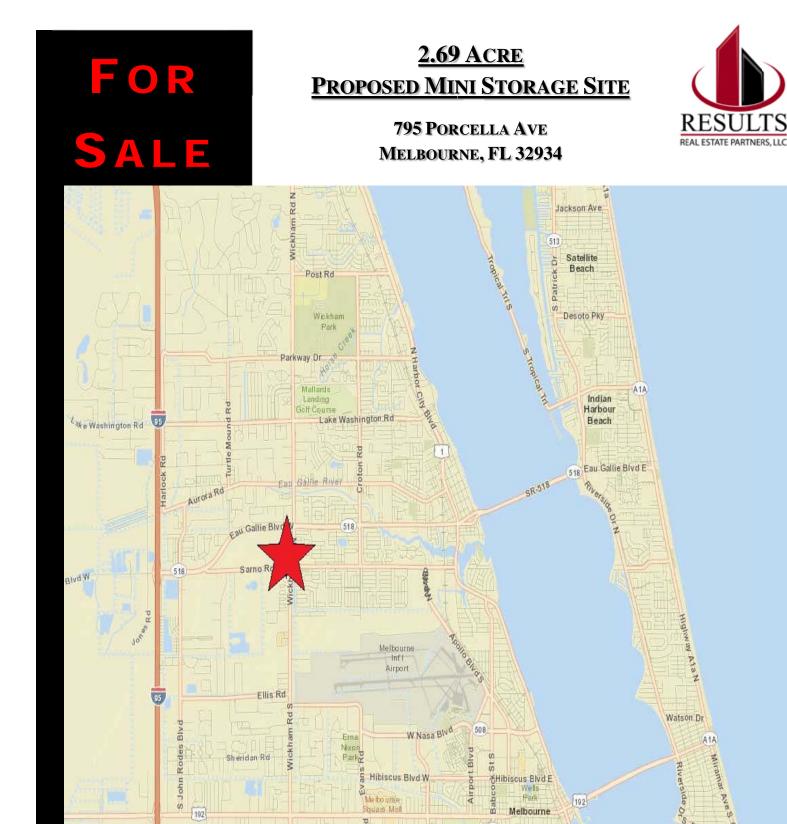

## 795 PORCELLA AVE Melbourne, FL 32934

# PROPERTY HIGHLIGHTS

- 2.69 Industrial Acres of Land (M-1 Light Industrial)
- **Tax ID: 27-36-24-00-00750.0-0000.0**
- Existing improvements include fill dirt, concrete perimeter wall, and some horizontal infrastructure
- **225'** wide by 520' deep
- Site surrounded by developments
- Previous use was to be for a mini storage facility
- Located on Porcella Ave just South of the intersection with Sarno Road and N. Wickham Road just NW of the Airport
- Priced for a quick sale
- Sales Price: