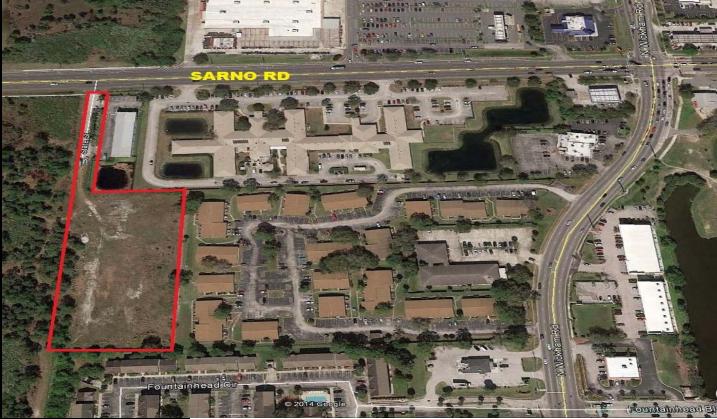

# PROPERTY HIGHLIGHTS

- 2.69 Industrial Acres of Land (M-1 Light Industrial)
- **Tax ID: 27-36-24-00-00750.0-0000.0**
- Existing improvements include fill dirt, concrete perimeter wall, and some horizontal infrastructure
- **225'** wide by 520' deep
- Site surrounded by developments
- Previous use was to be for a mini storage facility
- Located on Porcella Ave just South of the intersection with Sarno Road and N. Wickham Road just NW of the Airport
- Priced for a quick sale
- Sales Price:

Blvd

poo

West Melbourne Henry Ave

<u>Results Real Estate Partners, LLC</u> Licensed Commercial Real Estate Brokers 108 Commerce Street, Suite 200 Lake Mary, Florida 32746

> 407.647.0200 *main* 407.647.0205 *fax*