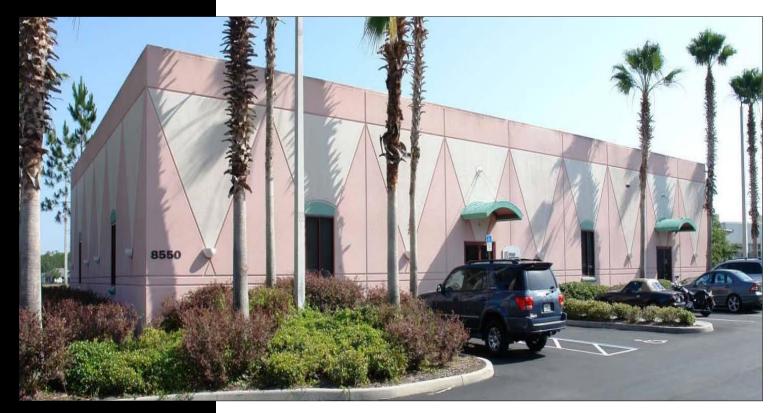

# FREESTANDING OFFICE/FLEX FACILITY

8550 COMMODITY CIRCLE ORLANDO, FL 32819

## PROPERTY HIGHLIGHTS

- 9,480 SF 100% AC Office/Flex Facility located in South Park Area
- 1 Grade Level Door with 16' Height
- **■** Key Card Access
- **■** Open Floor Plan with Several Conference Rooms
- 5/1000 Parking Ratio
- Great Call Center/Educational Facility
- Potential Clean Room Facility (see broker for details)
- Close to Retail/Restaurants/Toll Road Access
- Easy access to I-4, Florida Turnpike, 441, International Drive, Sand Lake Road, 528, and just off John Young Parkway