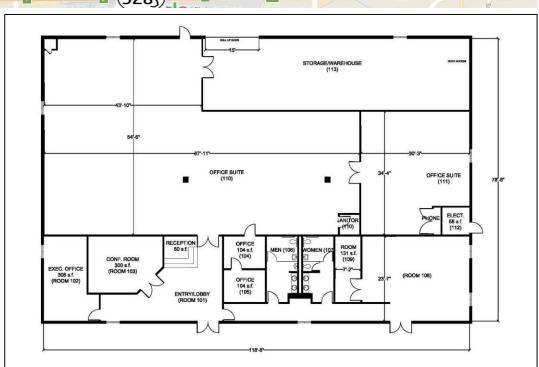

## PROPERTY HIGHLIGHTS

- 9,480 SF 100% AC Office/Flex Facility located in South Park Area
- 1 Grade Level Door with 16' Height
- **■** Key Card Access
- **■** Open Floor Plan with Several Conference Rooms
- 5/1000 Parking Ratio
- Great Call Center/Educational Facility
- Potential Clean Room Facility (see broker for details)
- Close to Retail/Restaurants/Toll Road Access
- Easy access to I-4, Florida Turnpike, 441, International Drive, Sand Lake Road, 528, and just off John Young Parkway