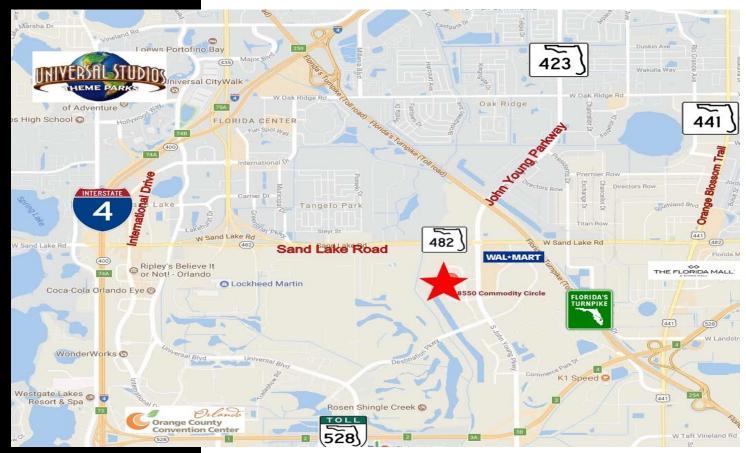

## PROPERTY HIGHLIGHTS

- 9,480 SF 100% AC Office/Flex Facility located in South Park Area
- 1 Grade Level Door with 16' Height
- **■** Key Card Access
- **■** Open Floor Plan with Several Conference Rooms
- 5/1000 Parking Ratio
- Great Call Center/Educational Facility
- Potential Clean Room Facility (see broker for details)
- Close to Retail/Restaurants/Toll Road Access
- Easy access to I-4, Florida Turnpike, 441, International Drive, Sand Lake Road, 528, and just off John Young Parkway