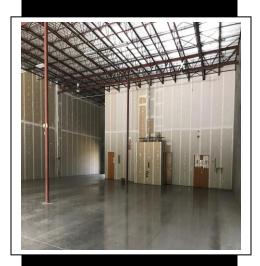

### Results Real Estate Partners, LLC

Licensed Commercial Real Estate Brokers 108 Commerce Street, Suite 200 Lake Mary, Florida 32746

> 407.647.0200 main 407.647.0205 fax

www.ResultsREPartners.com

- 9,600 SF End cap unit built in 2002 (120' deep by 80' wide)
- 40'x40' column spacing, rear warehouse windows, covered truck loading
- 1,500 SF of office & 8,100 SF of warehouse with (4) 10x12 overhead doors
- 625 SF showroom, 277-480 Volt 3 Phase
- Ample Parking, I-P zoning, Corner of E. Landstreet Rd and Boggy Creek Rd with (2 Access points) and great visibility (Corner Unit)
- 3 docks, 1 ramp access with 24' clear height, sprinklered
- Close to Orange Ave, Sand Lake Rd, McCoy Rd, 436, 441 and easy access to the Florida Turnpike, 528, and the Orlando International Airport
- 5 Year Term Minimum