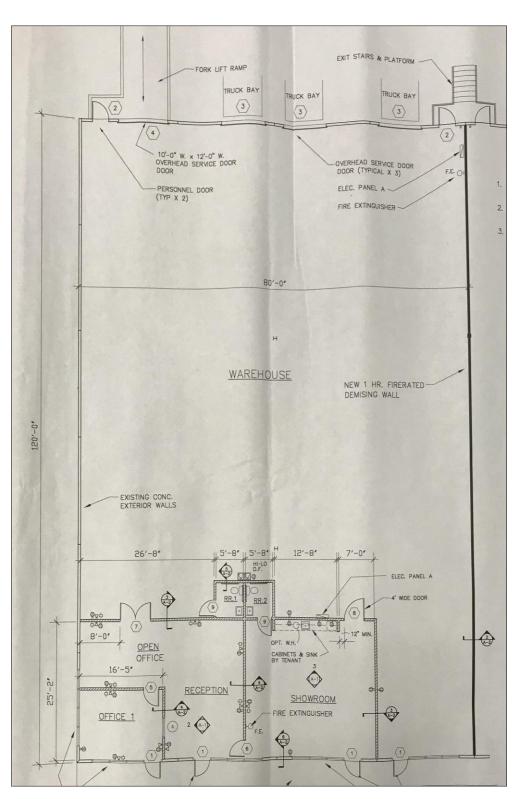

### Results Real Estate Partners, LLC

Licensed Commercial Real Estate Brokers 108 Commerce Street, Suite 200 Lake Mary, Florida 32746

> 407.647.0200 main 407.647.0205 fax

www.ResultsREPartners.com

- 9,600 SF End cap unit built in 2002 (120' deep by 80' wide)
- 40'x40' column spacing, rear warehouse windows, covered truck loading
- 1,500 SF of office & 8,100 SF of warehouse with (4) 10x12 overhead doors
- 625 SF showroom, 277-480 Volt 3 Phase
- Ample Parking, I-P zoning, Corner of E. Landstreet Rd and Boggy Creek Rd with (2 Access points) and great visibility (Corner Unit)
- 3 docks, 1 ramp access with 24' clear height, sprinklered
- Close to Orange Ave, Sand Lake Rd, McCoy Rd, 436, 441 and easy access to the Florida Turnpike, 528, and the Orlando International Airport
- 5 Year Term Minimum