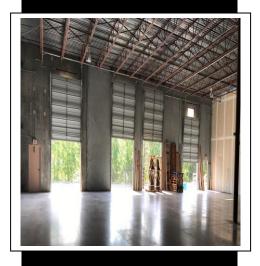

### Results Real Estate Partners, LLC

Licensed Commercial Real Estate Brokers 108 Commerce Street, Suite 200 Lake Mary, Florida 32746

> 407.647.0200 main 407.647.0205 fax

www.ResultsREPartners.com

- 9,600 SF End cap unit built in 2002 (120' deep by 80' wide)
- 40'x40' column spacing, rear warehouse windows, covered truck loading
- 1,500 SF of office & 8,100 SF of warehouse with (4) 10x12 overhead doors
- 625 SF showroom, 277-480 Volt 3 Phase
- Ample Parking, I-P zoning, Corner of E. Landstreet Rd and Boggy Creek Rd with (2 Access points) and great visibility (Corner Unit)
- 3 docks, 1 ramp access with 24' clear height, sprinklered
- Close to Orange Ave, Sand Lake Rd, McCoy Rd, 436, 441 and easy access to the Florida Turnpike, 528, and the Orlando International Airport
- 5 Year Term Minimum