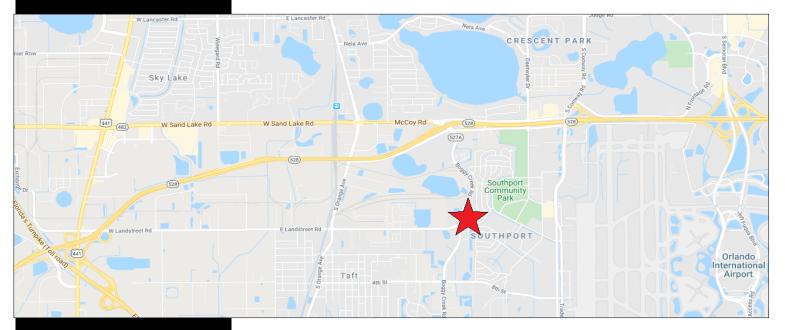

### Results Real Estate Partners, LLC

Licensed Commercial Real Estate Brokers 108 Commerce Street, Suite 200 Lake Mary, Florida 32746

> 407.647.0200 main 407.647.0205 fax

www.ResultsREPartners.com

- 9,600 SF End cap unit built in 2002 (120' deep by 80' wide)
- 40'x40' column spacing, rear warehouse windows, covered truck loading
- 1,500 SF of office & 8,100 SF of warehouse with (4) 10x12 overhead doors
- 625 SF showroom, 277-480 Volt 3 Phase
- Ample Parking, I-P zoning, Corner of E. Landstreet Rd and Boggy Creek Rd with (2 Access points) and great visibility (Corner Unit)
- 3 docks, 1 ramp access with 24' clear height, sprinklered
- Close to Orange Ave, Sand Lake Rd, McCoy Rd, 436, 441 and easy access to the Florida Turnpike, 528, and the Orlando International Airport
- 5 Year Term Minimum