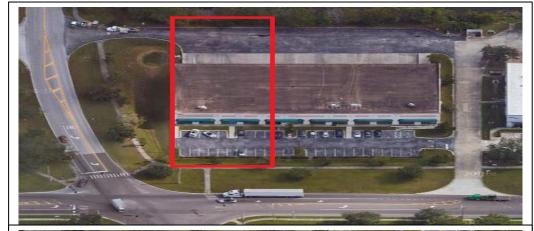

### Results Real Estate Partners, LLC

Licensed Commercial Real Estate Brokers 108 Commerce Street, Suite 200 Lake Mary, Florida 32746

> 407.647.0200 main 407.647.0205 fax

www.ResultsREPartners.com

- 9,600 SF End cap unit built in 2002 (120' deep by 80' wide)
- 40'x40' column spacing, rear warehouse windows, covered truck loading
- 1,500 SF of office & 8,100 SF of warehouse with (4) 10x12 overhead doors
- 625 SF showroom, 277-480 Volt 3 Phase
- Ample Parking, I-P zoning, Corner of E. Landstreet Rd and Boggy Creek Rd with (2 Access points) and great visibility (Corner Unit)
- 3 docks, 1 ramp access with 24' clear height, sprinklered
- Close to Orange Ave, Sand Lake Rd, McCoy Rd, 436, 441 and easy access to the Florida Turnpike, 528, and the Orlando International Airport
- 5 Year Term Minimum