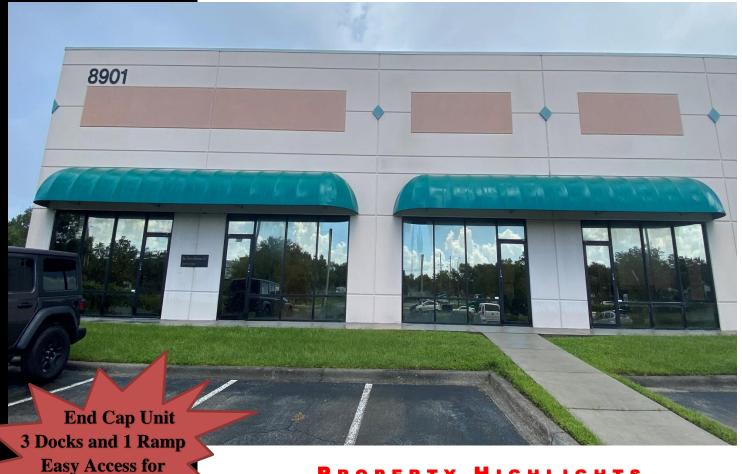

### Results Real Estate Partners, LLC

Licensed Commercial Real Estate Brokers 108 Commerce Street, Suite 200 Lake Mary, Florida 32746

> 407.647.0200 main 407.647.0205 fax

www.ResultsREPartners.com

- 9,600 SF End cap unit built in 2002 (120' deep by 80' wide)
- 40'x40' column spacing, rear warehouse windows, covered truck loading
- 1,500 SF of office & 8,100 SF of warehouse with (4) 10x12 overhead doors
- 625 SF showroom, 277-480 Volt 3 Phase
- Ample Parking, I-P zoning, Corner of E. Landstreet Rd and Boggy Creek Rd with (2 Access points) and great visibility (Corner Unit)
- 3 docks, 1 ramp access with 24' clear height, sprinklered
- Close to Orange Ave, Sand Lake Rd, McCoy Rd, 436, 441 and easy access to the Florida Turnpike, 528, and the Orlando International Airport
- 5 Year Term Minimum