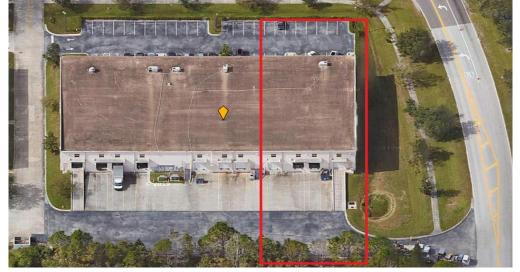

### Results Real Estate Partners, LLC

Licensed Commercial Real Estate Brokers 108 Commerce Street, Suite 200 Lake Mary, Florida 32746

> 407.647.0200 main 407.647.0205 fax

www.ResultsREPartners.com

- 9,600 SF End cap unit built in 2002 (120' deep by 80' wide)
- 40'x40' column spacing, rear warehouse windows, covered truck loading
- 1,500 SF of office & 8,100 SF of warehouse with (4) 10x12 overhead doors
- 625 SF showroom, 277-480 Volt 3 Phase
- Ample Parking, I-P zoning, Corner of E. Landstreet Rd and Boggy Creek Rd with (2 Access points) and great visibility (Corner Unit)
- 3 docks, 1 ramp access with 24' clear height, sprinklered
- Close to Orange Ave, Sand Lake Rd, McCoy Rd, 436, 441 and easy access to the Florida Turnpike, 528, and the Orlando International Airport
- 5 Year Term Minimum