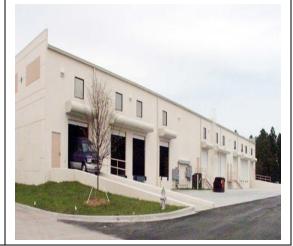

### PROPERTY HIGHLIGHTS

- 14,400 SF End cap unit built in 2002 (120' deep by 80' wide)
- 40'x40' column spacing, rear warehouse windows, covered truck loading
- 2,377 SF of office & 12,023 SF of warehouse with (4) 10x12 overhead doors
- 277-480 Volt 3 Phase Power
- Ample Parking, I-P zoning, Corner of E. Landstreet Rd and Boggy Creek Rd with (2 Access points) and great visibility (Corner Unit)
- 3 docks, 1 ramp access with 24' clear height, sprinklered
- Close to Orange Ave, Sand Lake Rd, McCoy Rd, 436, 441 and easy access to the Florida Turnpike, 528, and the Orlando International Airport
- 10 Year Term Minimum
- Lease Rate: \$9.00 NNN (OPEX \$2.50)