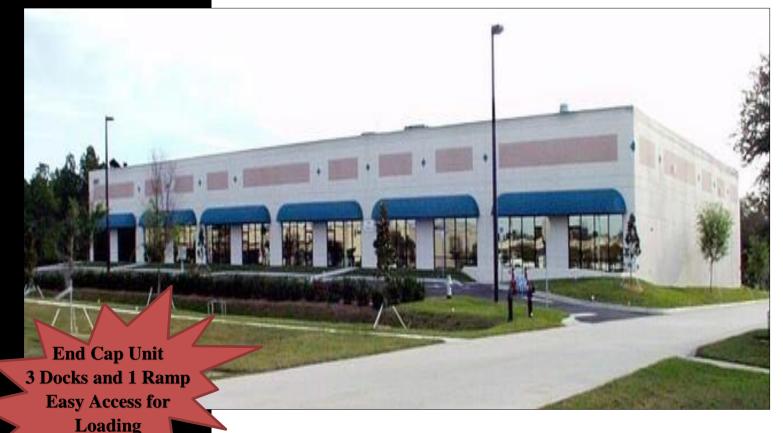

### PROPERTY HIGHLIGHTS

- 14,400 SF End cap unit built in 2002 (120' deep by 80' wide)
- 40'x40' column spacing, rear warehouse windows, covered truck loading
- 2,377 SF of office & 12,023 SF of warehouse with (4) 10x12 overhead doors
- 277-480 Volt 3 Phase Power
- Ample Parking, I-P zoning, Corner of E. Landstreet Rd and Boggy Creek Rd with (2 Access points) and great visibility (Corner Unit)
- 3 docks, 1 ramp access with 24' clear height, sprinklered
- Close to Orange Ave, Sand Lake Rd, McCoy Rd, 436, 441 and easy access to the Florida Turnpike, 528, and the Orlando International Airport
- 10 Year Term Minimum
- Lease Rate: \$9.00 NNN (OPEX \$2.50)