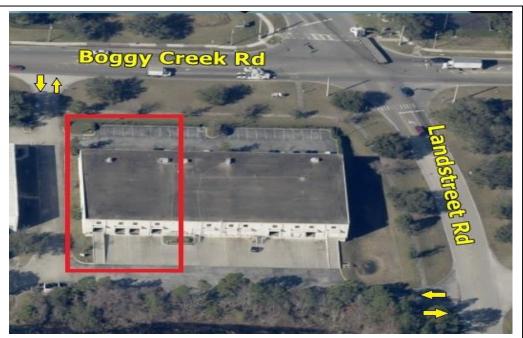

### PROPERTY HIGHLIGHTS

- 14,400 SF End cap unit built in 2002 (120' deep by 80' wide)
- 40'x40' column spacing, rear warehouse windows, covered truck loading
- 2,377 SF of office & 12,023 SF of warehouse with (4) 10x12 overhead doors
- 277-480 Volt 3 Phase Power
- Ample Parking, I-P zoning, Corner of E. Landstreet Rd and Boggy Creek Rd with (2 Access points) and great visibility (Corner Unit)
- 3 docks, 1 ramp access with 24' clear height, sprinklered
- Close to Orange Ave, Sand Lake Rd, McCoy Rd, 436, 441 and easy access to the Florida Turnpike, 528, and the Orlando International Airport
- 10 Year Term Minimum
- Lease Rate: \$9.00 NNN (OPEX \$2.50)