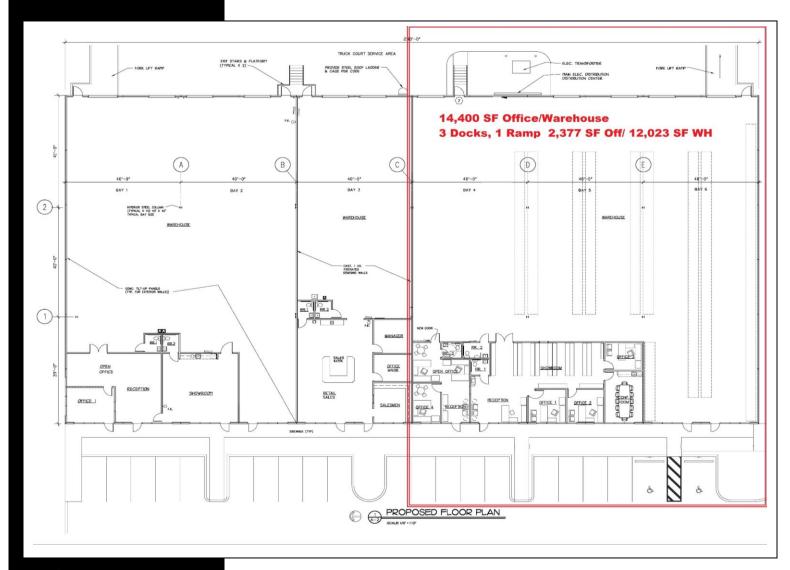

### PROPERTY HIGHLIGHTS

- 14,400 SF End cap unit built in 2002 (120' deep by 80' wide)
- 40'x40' column spacing, rear warehouse windows, covered truck loading
- 2,377 SF of office & 12,023 SF of warehouse with (4) 10x12 overhead doors
- 277-480 Volt 3 Phase Power
- Ample Parking, I-P zoning, Corner of E. Landstreet Rd and Boggy Creek Rd with (2 Access points) and great visibility (Corner Unit)
- 3 docks, 1 ramp access with 24' clear height, sprinklered
- Close to Orange Ave, Sand Lake Rd, McCoy Rd, 436, 441 and easy access to the Florida Turnpike, 528, and the Orlando International Airport
- 10 Year Term Minimum
- Lease Rate: \$9.00 NNN (OPEX \$2.50)