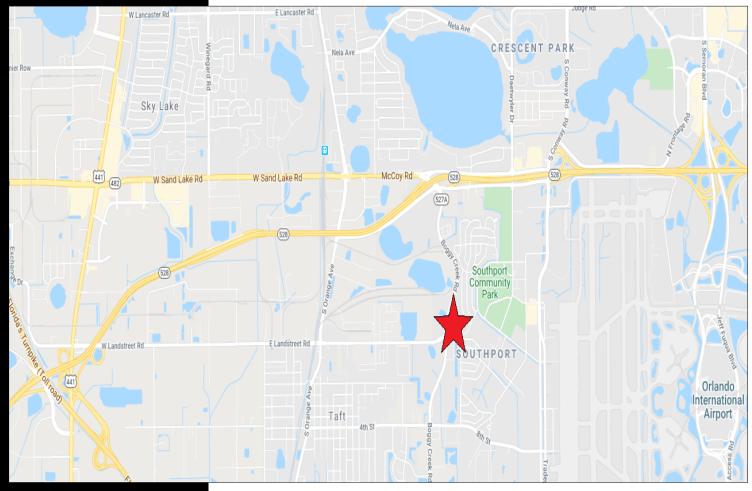

### PROPERTY HIGHLIGHTS

- 14,400 SF End cap unit built in 2002 (120' deep by 80' wide)
- 40'x40' column spacing, rear warehouse windows, covered truck loading
- 2,377 SF of office & 12,023 SF of warehouse with (4) 10x12 overhead doors
- 277-480 Volt 3 Phase Power
- Ample Parking, I-P zoning, Corner of E. Landstreet Rd and Boggy Creek Rd with (2 Access points) and great visibility (Corner Unit)
- 3 docks, 1 ramp access with 24' clear height, sprinklered
- Close to Orange Ave, Sand Lake Rd, McCoy Rd, 436, 441 and easy access to the Florida Turnpike, 528, and the Orlando International Airport
- 10 Year Term Minimum
- Lease Rate: \$9.00 NNN (OPEX \$2.50)