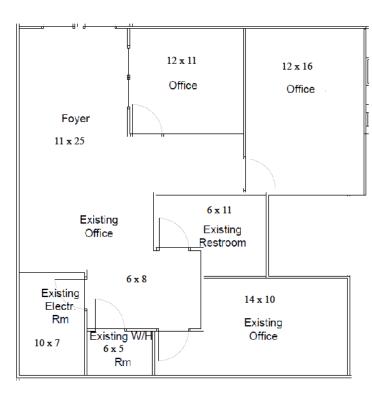

# 931 SOUTH SEMORAN BLVD PROPERTY HIGHLIGHTS

- 950 SF office space in Crossroads Business Center
- High quality masonry construction
- Good exposure on Semoran Blvd (SR 436)
- Convenient to dozens of restaurants and businesses
- Only 3.7 miles from Orlando Executive Airport
- Traffic count 50,500 AADT
- Lease Rate: \$1200 / month