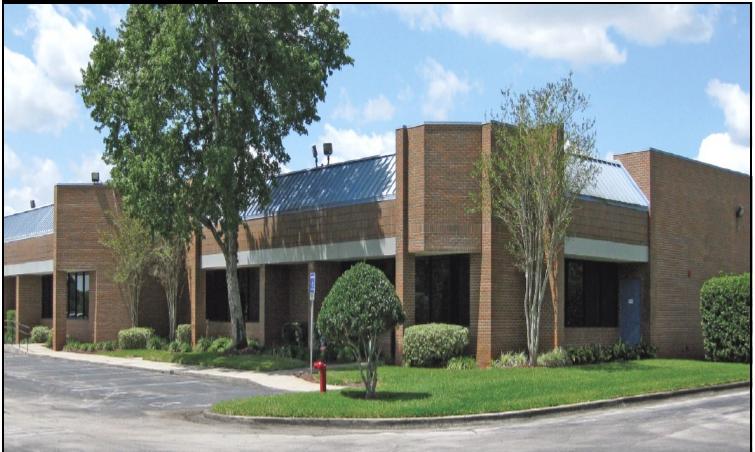

# 931 SOUTH SEMORAN BLVD PROPERTY HIGHLIGHTS

- 950 SF office space in Crossroads Business Center
- High quality masonry construction
- Good exposure on Semoran Blvd (SR 436)
- Convenient to dozens of restaurants and businesses
- Only 3.7 miles from Orlando Executive Airport
- Traffic count 50,500 AADT
- Lease Rate: \$1200 / month