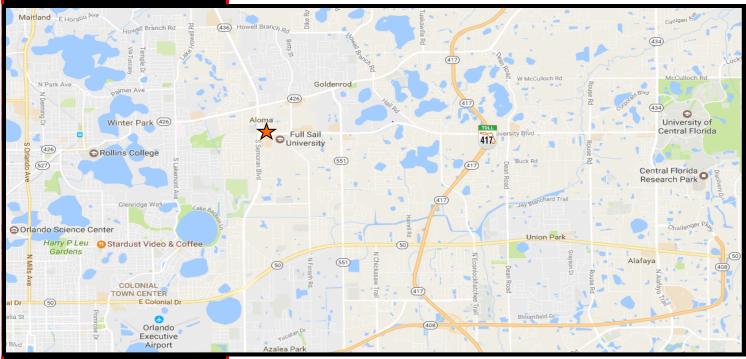

# 931 SOUTH SEMORAN BLVD PROPERTY HIGHLIGHTS

- 950 SF office space in Crossroads Business Center
- High quality masonry construction
- Good exposure on Semoran Blvd (SR 436)
- Convenient to dozens of restaurants and businesses
- Only 3.7 miles from Orlando Executive Airport
- Traffic count 50,500 AADT
- Lease Rate: \$1200 / month