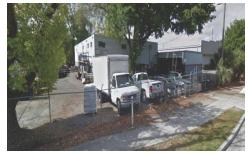

## SHOWROOM/WAREHOUSE with Retail Exposure

9501 S Orange Ave & 690 4<sup>th</sup> Street Orlando. FL 32824

690 4<sup>th</sup> Street Fenced in 9,236 SF Warehouse

## PROPERTY HIGHLIGHTS

- (2) Buildings totaling 19,706 SF on 1.92 Acres zoned C-3
  <u>9501 S. Orange</u>: 10,140 SF grade level showroom/warehouse Built in 2006 with 20' clear height and 2,000 SF Showroom with the ability to expand office space by 2,000 SF on 2<sup>nd</sup> Floor Mezzanine Area
  <u>690 4<sup>th</sup> St</u>: 9,236 SF grade level warehouse built in 1980 with new roof in 2015 and about 2,000 SF of office area with 4 grade level doors and 16-18' clear
- Pylon & Building Signage Available on Orange Ave and 4<sup>th</sup> Street
- **3** Phase Electric Service with 4 Grade Level Doors
- Owner will improve for Credit Tenant, Fenced in secure C-3 Zoned Lot
- Close to 528, Sand Lake Road, HW 441, & the Florida Turnpike on S. Orange Ave
- Easy access to the Orlando Airport
- Up to 100% Financing Available (see broker for details)
- Great Redevelopment Site with 338' of frontage on Orange and 260'on 4<sup>th</sup> St.