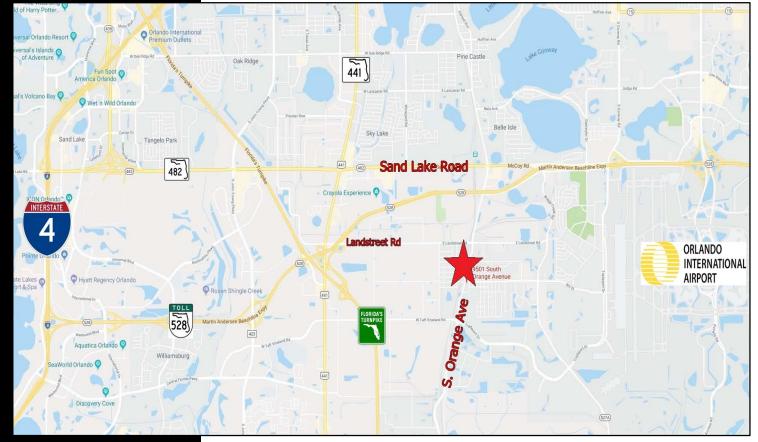

## PROPERTY HIGHLIGHTS

- (2) Buildings totaling 19,706 SF on 1.92 Acres zoned C-3
  <u>9501 S. Orange</u>: 10,140 SF grade level showroom/warehouse Built in 2006 with 20' clear height and 2,000 SF Showroom with the ability to expand office space by 2,000 SF on 2<sup>nd</sup> Floor Mezzanine Area
  <u>690 4<sup>th</sup> St</u>: 9,236 SF grade level warehouse built in 1980 with new roof in 2015 and about 2,000 SF of office area with 4 grade level doors and 16-18' clear
- Pylon & Building Signage Available on Orange Ave and 4<sup>th</sup> Street
- **3** Phase Electric Service with 4 Grade Level Doors
- Owner will improve for Credit Tenant, Fenced in secure C-3 Zoned Lot
- Close to 528, Sand Lake Road, HW 441, & the Florida Turnpike on S. Orange Ave
- Easy access to the Orlando Airport
- Up to 100% Financing Available (see broker for details)
- Great Redevelopment Site with 338' of frontage on Orange and 260'on 4<sup>th</sup> St.