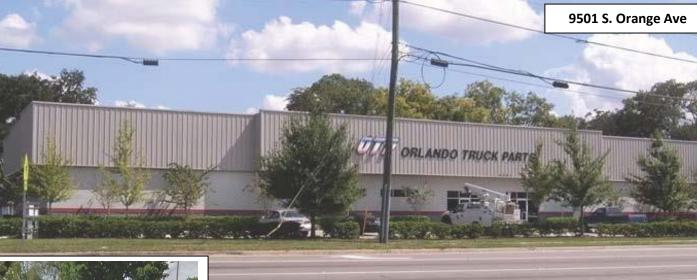

## SHOWROOM/WAREHOUSE with Retail Exposure

9501 S Orange Ave & 690 4<sup>th</sup> Street Orlando. FL 32824

690 4<sup>th</sup> Street Fenced in 9,236 SF Warehouse

## PROPERTY HIGHLIGHTS

- (2) Buildings totaling 19,706 SF on 1.92 Acres zoned C-3
  <u>9501 S. Orange</u>: 10,140 SF grade level showroom/warehouse Built in 2006 with 20' clear height and 2,000 SF Showroom with the ability to expand office space by 2,000 SF on 2<sup>nd</sup> Floor Mezzanine Area
  <u>690 4<sup>th</sup> St</u>: 9,236 SF grade level warehouse built in 1980 with new roof in 2015 and about 2,000 SF of office area with 4 grade level doors and 16-18' clear
- Pylon & Building Signage Available on Orange Ave and 4<sup>th</sup> Street
- **3** Phase Electric Service with 4 Grade Level Doors
- Owner will improve for Credit Tenant, Fenced in secure C-3 Zoned Lot
- Close to 528, Sand Lake Road, HW 441, & the Florida Turnpike on S. Orange Ave
- Easy access to the Orlando Airport
- Up to 100% Financing Available (see broker for details)
- Great Redevelopment Site with 338' of frontage on Orange and 260'on 4<sup>th</sup> St.