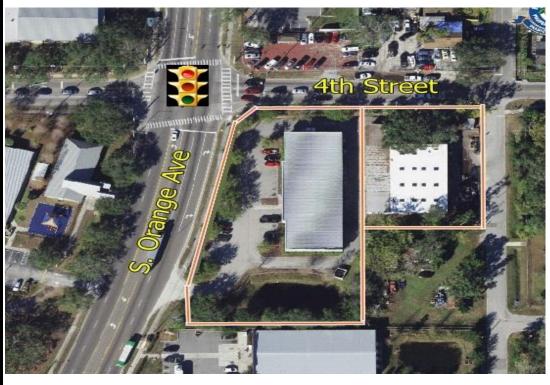

## PROPERTY HIGHLIGHTS

- (2) Buildings totaling 19,706 SF on 1.92 Acres zoned C-3
  <u>9501 S. Orange</u>: 10,140 SF grade level showroom/warehouse Built in 2006 with 20' clear height and 2,000 SF Showroom with the ability to expand office space by 2,000 SF on 2<sup>nd</sup> Floor Mezzanine Area
  <u>690 4<sup>th</sup> St</u>: 9,236 SF grade level warehouse built in 1980 with new roof in 2015 and about 2,000 SF of office area with 4 grade level doors and 16-18' clear
- Pylon & Building Signage Available on Orange Ave and 4<sup>th</sup> Street
- **3** Phase Electric Service with 4 Grade Level Doors
- Owner will improve for Credit Tenant, Fenced in secure C-3 Zoned Lot
- Close to 528, Sand Lake Road, HW 441, & the Florida Turnpike on S. Orange Ave
- Easy access to the Orlando Airport
- Up to 100% Financing Available (see broker for details)
- Great Redevelopment Site with 338' of frontage on Orange and 260'on 4<sup>th</sup> St.