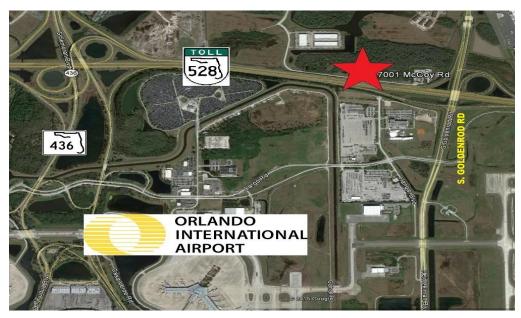

#### PROPERTY HIGHLIGHTS

- 24,000 SF Flex Building Built in 2017
- 528 Exposure for Building Signage
- 6,700+/- SF of High End Flex Space 50% Office, 50% Warehouse Space
- All Lighting is LED, and High Seer HVAC, and Modern Buildout
- 7 Offices, Conference Room, Kitchen, (2) Large Open Work areas
- 67' wide by 100' Deep Bays, (2) Overhead Grade Level Door
- I-P Zoning (City of Orlando), Sewer and Water (City of Orlando)
- 3 Phase Power and 24' Clear Height, Class IV Fire Sprinkler
- 2/1000+ Parking Ratio with the ability to have outside storage
- Located on McCoy Rd between S. Goldenrod Rd and S. Semoran with easy access to SR528, SR417, Goldenrod Rd, and the Florida Turnpike.
- Rental Amount: