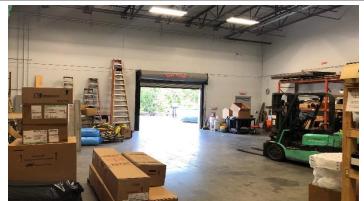

#### PROPERTY HIGHLIGHTS

- 24,000 SF Flex Building Built in 2017
- 528 Exposure for Building Signage
- 6,700+/- SF of High End Flex Space 50% Office, 50% Warehouse Space
- All Lighting is LED, and High Seer HVAC, and Modern Buildout
- 7 Offices, Conference Room, Kitchen, (2) Large Open Work areas
- 67' wide by 100' Deep Bays, (2) Overhead Grade Level Door
- I-P Zoning (City of Orlando), Sewer and Water (City of Orlando)
- 3 Phase Power and 24' Clear Height, Class IV Fire Sprinkler
- 2/1000+ Parking Ratio with the ability to have outside storage
- Located on McCoy Rd between S. Goldenrod Rd and S. Semoran with easy access to SR528, SR417, Goldenrod Rd, and the Florida Turnpike.
- Rental Amount: