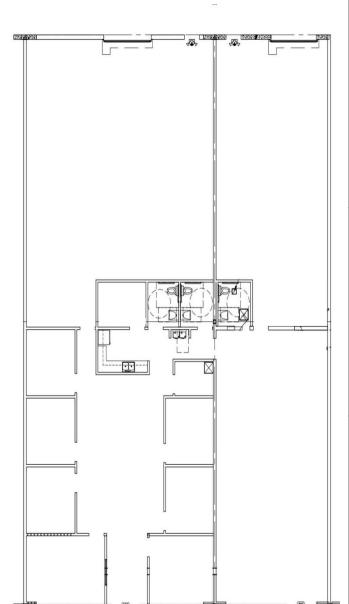

#### PROPERTY HIGHLIGHTS

- 24,000 SF Flex Building Built in 2017
- 528 Exposure for Building Signage
- 6,700+/- SF of High End Flex Space 50% Office, 50% Warehouse Space
- All Lighting is LED, and High Seer HVAC, and Modern Buildout
- 7 Offices, Conference Room, Kitchen, (2) Large Open Work areas
- 67' wide by 100' Deep Bays, (2) Overhead Grade Level Door
- I-P Zoning (City of Orlando), Sewer and Water (City of Orlando)
- 3 Phase Power and 24' Clear Height, Class IV Fire Sprinkler
- 2/1000+ Parking Ratio with the ability to have outside storage
- Located on McCoy Rd between S. Goldenrod Rd and S. Semoran with easy access to SR528, SR417, Goldenrod Rd, and the Florida Turnpike.
- Rental Amount: