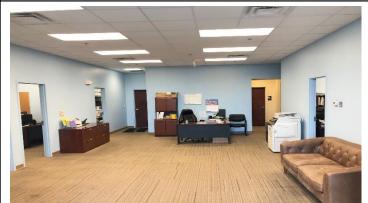

#### PROPERTY HIGHLIGHTS

- 24,000 SF Flex Building Built in 2017
- 528 Exposure for Building Signage
- 6,700+/- SF of High End Flex Space 50% Office, 50% Warehouse Space
- All Lighting is LED, and High Seer HVAC, and Modern Buildout
- 7 Offices, Conference Room, Kitchen, (2) Large Open Work areas
- 67' wide by 100' Deep Bays, (2) Overhead Grade Level Door
- I-P Zoning (City of Orlando), Sewer and Water (City of Orlando)
- 3 Phase Power and 24' Clear Height, Class IV Fire Sprinkler
- 2/1000+ Parking Ratio with the ability to have outside storage
- Located on McCoy Rd between S. Goldenrod Rd and S. Semoran with easy access to SR528, SR417, Goldenrod Rd, and the Florida Turnpike.
- Rental Amount: