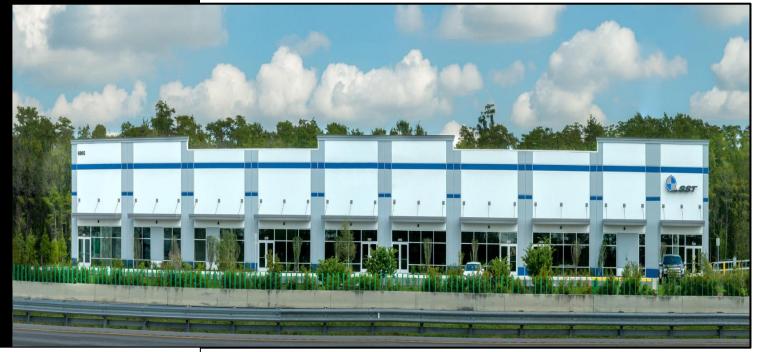

### AC FLEX WAREHOUSE AIRPORT ACRES INDUSTRIAL PARK

6985 McCoy Road, Suite 200-300 Orlando, FL 32822

MAXKING REALTY LTD

#### PROPERTY HIGHLIGHTS

- 24,000 SF Flex Building Built in 2017
- 528 Exposure for Building Signage
- 6,700+/- SF of High End Flex Space 50% Office, 50% Warehouse Space
- All Lighting is LED, and High Seer HVAC, and Modern Buildout
- 7 Offices, Conference Room, Kitchen, (2) Large Open Work areas
- 67' wide by 100' Deep Bays, (2) Overhead Grade Level Door
- I-P Zoning (City of Orlando), Sewer and Water (City of Orlando)
- 3 Phase Power and 24' Clear Height, Class IV Fire Sprinkler
- 2/1000+ Parking Ratio with the ability to have outside storage
- Located on McCoy Rd between S. Goldenrod Rd and S. Semoran with easy access to SR528, SR417, Goldenrod Rd, and the Florida Turnpike.
- Rental Amount: