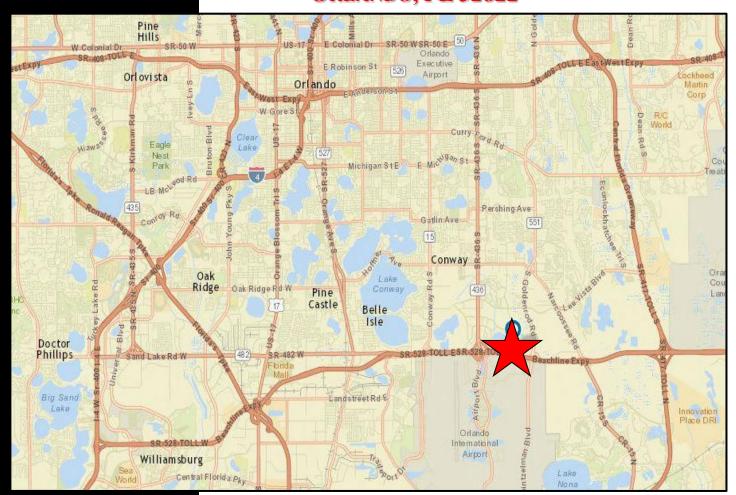

#### PROPERTY HIGHLIGHTS

- 24,000 SF Flex Building Built in 2017
- 528 Exposure for Building Signage
- 6,700+/- SF of High End Flex Space 50% Office, 50% Warehouse Space
- All Lighting is LED, and High Seer HVAC, and Modern Buildout
- 7 Offices, Conference Room, Kitchen, (2) Large Open Work areas
- 67' wide by 100' Deep Bays, (2) Overhead Grade Level Door
- I-P Zoning (City of Orlando), Sewer and Water (City of Orlando)
- 3 Phase Power and 24' Clear Height, Class IV Fire Sprinkler
- 2/1000+ Parking Ratio with the ability to have outside storage
- Located on McCoy Rd between S. Goldenrod Rd and S. Semoran with easy access to SR528, SR417, Goldenrod Rd, and the Florida Turnpike.
- Rental Amount: