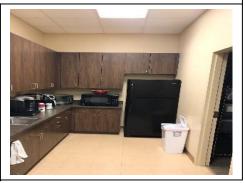

#### PROPERTY HIGHLIGHTS

- 24,000 SF Flex Building Built in 2017
- 528 Exposure for Building Signage
- 6,700+/- SF of High End Flex Space 50% Office, 50% Warehouse Space
- All Lighting is LED, and High Seer HVAC, and Modern Buildout
- 7 Offices, Conference Room, Kitchen, (2) Large Open Work areas
- 67' wide by 100' Deep Bays, (2) Overhead Grade Level Door
- I-P Zoning (City of Orlando), Sewer and Water (City of Orlando)
- 3 Phase Power and 24' Clear Height, Class IV Fire Sprinkler
- 2/1000+ Parking Ratio with the ability to have outside storage
- Located on McCoy Rd between S. Goldenrod Rd and S. Semoran with easy access to SR528, SR417, Goldenrod Rd, and the Florida Turnpike.
- Rental Amount: