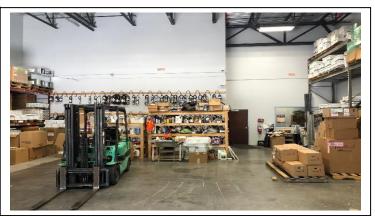

#### PROPERTY HIGHLIGHTS

- 24,000 SF Flex Building Built in 2017
- 528 Exposure for Building Signage
- 6,700+/- SF of High End Flex Space 50% Office, 50% Warehouse Space
- All Lighting is LED, and High Seer HVAC, and Modern Buildout
- 7 Offices, Conference Room, Kitchen, (2) Large Open Work areas
- 67' wide by 100' Deep Bays, (2) Overhead Grade Level Door
- I-P Zoning (City of Orlando), Sewer and Water (City of Orlando)
- 3 Phase Power and 24' Clear Height, Class IV Fire Sprinkler
- 2/1000+ Parking Ratio with the ability to have outside storage
- Located on McCoy Rd between S. Goldenrod Rd and S. Semoran with easy access to SR528, SR417, Goldenrod Rd, and the Florida Turnpike.
- Rental Amount: