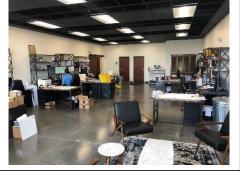

#### PROPERTY HIGHLIGHTS

- 24,000 SF Flex Building Built in 2017
- 528 Exposure for Building Signage
- 6,700+/- SF of High End Flex Space 50% Office, 50% Warehouse Space
- All Lighting is LED, and High Seer HVAC, and Modern Buildout
- 7 Offices, Conference Room, Kitchen, (2) Large Open Work areas
- 67' wide by 100' Deep Bays, (2) Overhead Grade Level Door
- I-P Zoning (City of Orlando), Sewer and Water (City of Orlando)
- 3 Phase Power and 24' Clear Height, Class IV Fire Sprinkler
- 2/1000+ Parking Ratio with the ability to have outside storage
- Located on McCoy Rd between S. Goldenrod Rd and S. Semoran with easy access to SR528, SR417, Goldenrod Rd, and the Florida Turnpike.
- Rental Amount: