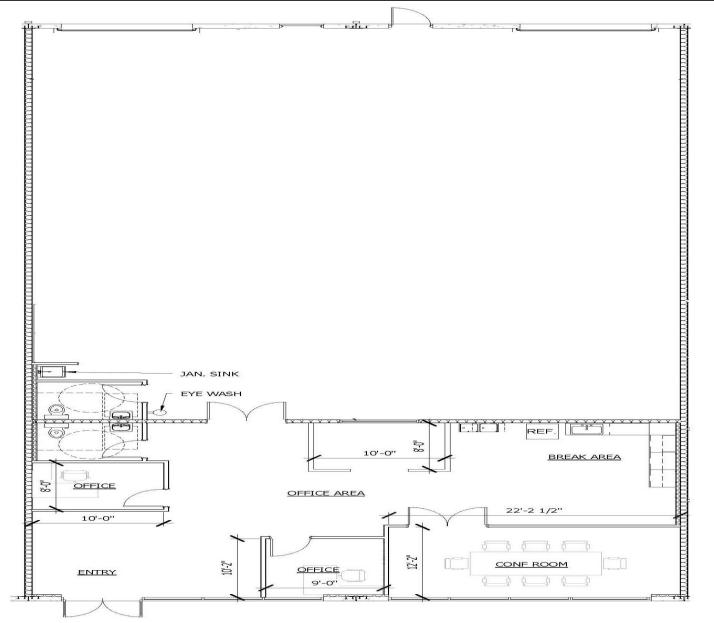

### PROPERTY HIGHLIGHTS

- 24,000 SF Flex Building built in 2017
- 528 Exposure for building signage (2 Sign Faces on 528)
- 5,000 SF of High-End flex space 1,500 SF office, 3,500 SF warehouse
- Fully furnished, big ass fan in warehouse, video surveillance
- Cleanroom grade warehouse/training facility
- 25' wide by 100' deep bays, (2) overhead grade level door
- I-P Zoning (City of Orlando), sewer and water (City of Orlando)
- 3 phase power and 24' clear height, class IV fire sprinkler
- 3/1000+ parking ratio with the ability to have outside storage
- Located on McCoy Rd between S. Goldenrod Rd and S. Semoran with easy access to SR528, SR417, Goldenrod Rd, and the Florida Turnpike.
- Rental Amount:

## AC FLEX WAREHOUSE

**AIRPORT ACRES INDUSTRIAL PARK** 

6985 MCCOY ROAD, SUITE 400-500 ORLANDO, FL 32822