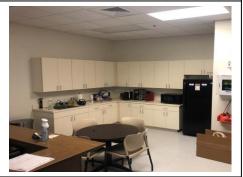

### PROPERTY HIGHLIGHTS

- 24,000 SF Flex Building built in 2017
- 528 Exposure for building signage (2 Sign Faces on 528)
- 5,000 SF of High-End flex space 1,500 SF office, 3,500 SF warehouse
- Fully furnished, big ass fan in warehouse, video surveillance
- Cleanroom grade warehouse/training facility
- 25' wide by 100' deep bays, (2) overhead grade level door
- I-P Zoning (City of Orlando), sewer and water (City of Orlando)
- 3 phase power and 24' clear height, class IV fire sprinkler
- 3/1000+ parking ratio with the ability to have outside storage
- Located on McCoy Rd between S. Goldenrod Rd and S. Semoran with easy access to SR528, SR417, Goldenrod Rd, and the Florida Turnpike.
- Rental Amount: