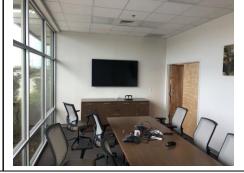

### PROPERTY HIGHLIGHTS

- 24,000 SF Flex Building built in 2017
- 528 Exposure for building signage (2 Sign Faces on 528)
- 5,000 SF of High-End flex space 1,500 SF office, 3,500 SF warehouse
- Fully furnished, big ass fan in warehouse, video surveillance
- Cleanroom grade warehouse/training facility
- 25' wide by 100' deep bays, (2) overhead grade level door
- I-P Zoning (City of Orlando), sewer and water (City of Orlando)
- 3 phase power and 24' clear height, class IV fire sprinkler
- 3/1000+ parking ratio with the ability to have outside storage
- Located on McCoy Rd between S. Goldenrod Rd and S. Semoran with easy access to SR528, SR417, Goldenrod Rd, and the Florida Turnpike.
- Rental Amount: