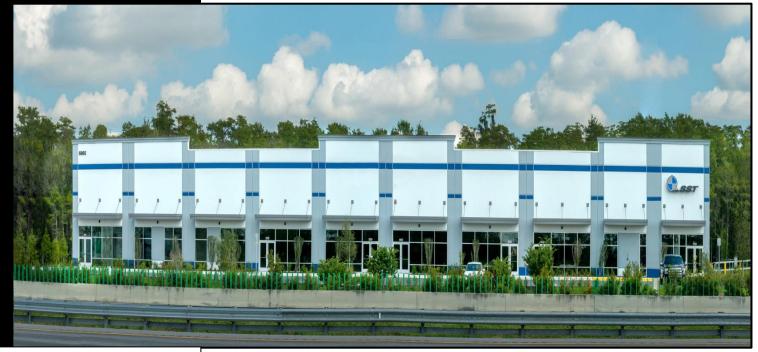

# FOR LEASE

## AC FLEX WAREHOUSE

### AIRPORT ACRES INDUSTRIAL PARK

6985 McCoy Road, Suite 400-500 Orlando, FL 32822

MAXKING REALTY LTD

### PROPERTY HIGHLIGHTS

- 24,000 SF Flex Building built in 2017
- 528 Exposure for building signage (2 Sign Faces on 528)
- 5,000 SF of High-End flex space 1,500 SF office, 3,500 SF warehouse
- Fully furnished, big ass fan in warehouse, video surveillance
- Cleanroom grade warehouse/training facility
- 25' wide by 100' deep bays, (2) overhead grade level door
- I-P Zoning (City of Orlando), sewer and water (City of Orlando)
- 3 phase power and 24' clear height, class IV fire sprinkler
- 3/1000+ parking ratio with the ability to have outside storage
- Located on McCoy Rd between S. Goldenrod Rd and S. Semoran with easy access to SR528, SR417, Goldenrod Rd, and the Florida Turnpike.
- Rental Amount: