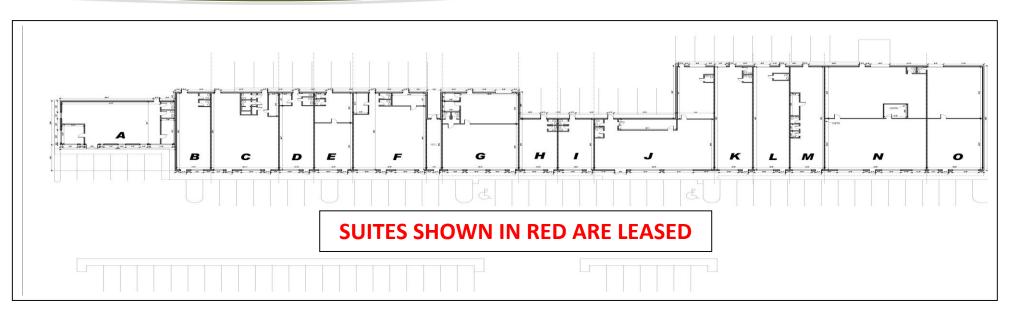

# **SPACE AVAILABLE FOR LEASE**

1180-1286 N. NOVA ROAD DAYTONA BEACH, FL 32118

- A: Suite 1108 2,009 SF B: Suite 1180 - 1,115 SF C: Suite 1184 - 2,120 SF D: Suite 1186 – 1,095 SF
- E: Suite 1188 1,210 SF
- E. Suite 1100 1,210 SF

ESTATE PARTNERS, LLC

F: Suite 1190 – 2,285 SF

- G: Suite 1210 2,390 SF
- **Fully loaded Restaurant**
- H: Suite 1220 810 SF
- I: Suite 1230 757 SF
- J: Suite 1240 3,297 SF

K: Suite 1250 – 1,607 SF L: Suite 1260 – 1,527 SF M: Suite 1270 – 1,447 SF N: Suite 1280 – 4,247 SF O: Suite 1286 – 2,327 SF