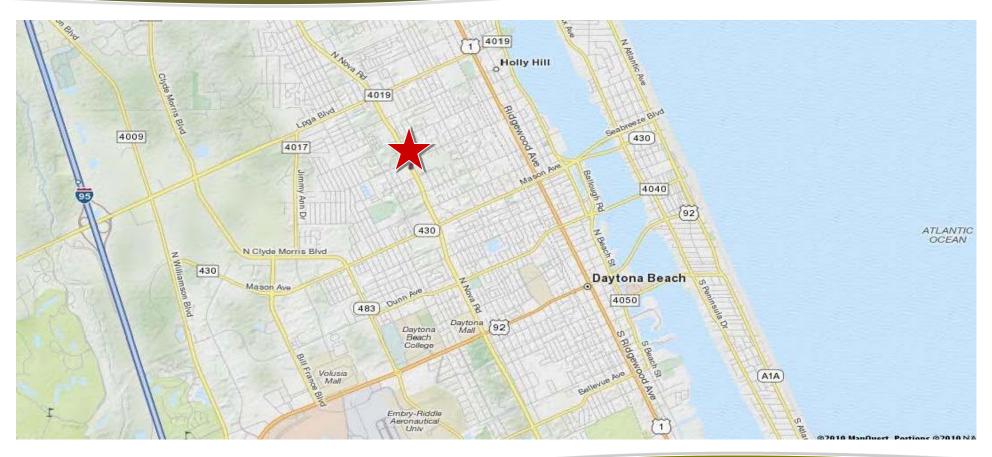

# SPACE AVAILABLE FOR LEASE

### 1180-1286 N. NOVA ROAD DAYTONA BEACH, FL 32118

Information is from sources we deem reliable and is subject to prior sale, lease, withdrawal without notice, or change in prices, rates, or conditions. No representation is made as to the accuracy of any information furnished.