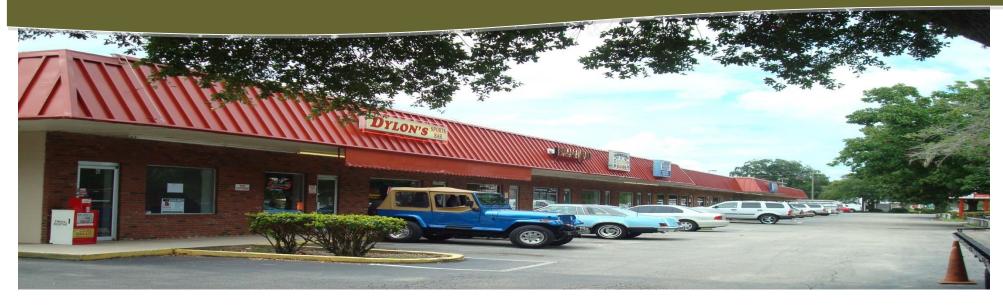

# **SPACE AVAILABLE FOR LEASE**

## 1180-1286 N. NOVA ROAD DAYTONA BEACH, FL 32118

- 15 Unit, 28,547 SF Strip Center
- Units Ranging from 1,115 SF to 18,227 SF
- Retail or Office Uses Permitted with Building and Pylon Signage
- Zoned Commercial, City of Daytona Beach
- **UNDER NEW OWNERSHIP, Owner will Modify for a Credit Tenant**
- Below Market Rental Rates