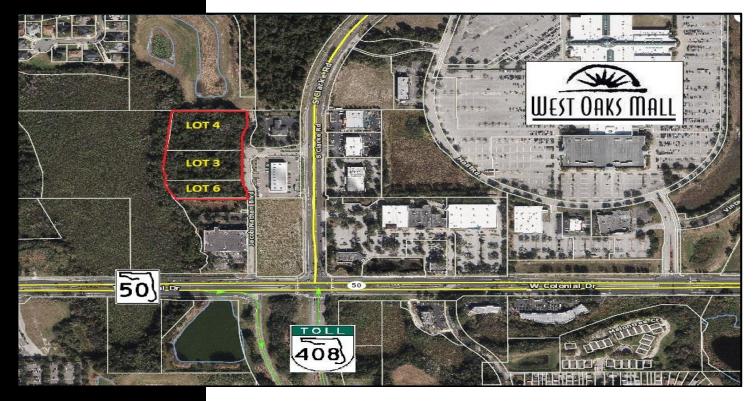

1000 Jacob Nathan Blvd: Lot 3 is 2.12+/- Acres (408' x 227'+/-) 1050 Jacob Nathan Blvd: Lot 4 is 2.72+/- Acres (395' x 288'+/-) 1100 Jacob Nathan Blvd: Lot 6 is 1.24+/- Acres (356' x 150'+/-)

- Beside the West Oaks Mall surrounded with retailers
- Close to Good Homes Road, Old Winter Garden Road, S. Bulford Ave, Silver Star Road and easy Access to 408, 429, with access off of Clarke Road from Matthew Paris Blvd and W. Colonial Drive
- Dense Residential Developments surrounding the sites.
- Major Medical Developments in the area (across the street from Orlando Health Hospital)
- Utilities are at the Site, Possible Off-Site Retention
- W. Colonial VPD: Est 55K, S. Clarke Rd VPD: Est. 25K
- 5 Mile Radius: Population: 236,171, Ave Income: \$50-75K
- Seller desires to sell all 3 lots together but will consider selling lots at a price to be determined