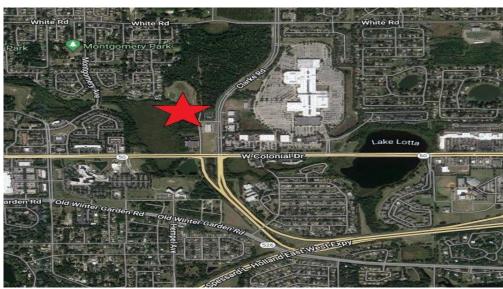

1000 Jacob Nathan Blvd: Lot 3 is 2.12+/- Acres (408' x 227'+/-) 1050 Jacob Nathan Blvd: Lot 4 is 2.72+/- Acres (395' x 288'+/-) 1100 Jacob Nathan Blvd: Lot 6 is 1.24+/- Acres (356' x 150'+/-)

- Beside the West Oaks Mall surrounded with retailers
- Close to Good Homes Road, Old Winter Garden Road, S. Bulford Ave, Silver Star Road and easy Access to 408, 429, with access off of Clarke Road from Matthew Paris Blvd and W. Colonial Drive
- Dense Residential Developments surrounding the sites.
- Major Medical Developments in the area (across the street from Orlando Health Hospital)
- Utilities are at the Site, Possible Off-Site Retention
- W. Colonial VPD: Est 55K, S. Clarke Rd VPD: Est. 25K
- 5 Mile Radius: Population: 236,171, Ave Income: \$50-75K
- Seller desires to sell all 3 lots together but will consider selling lots at a price to be determined