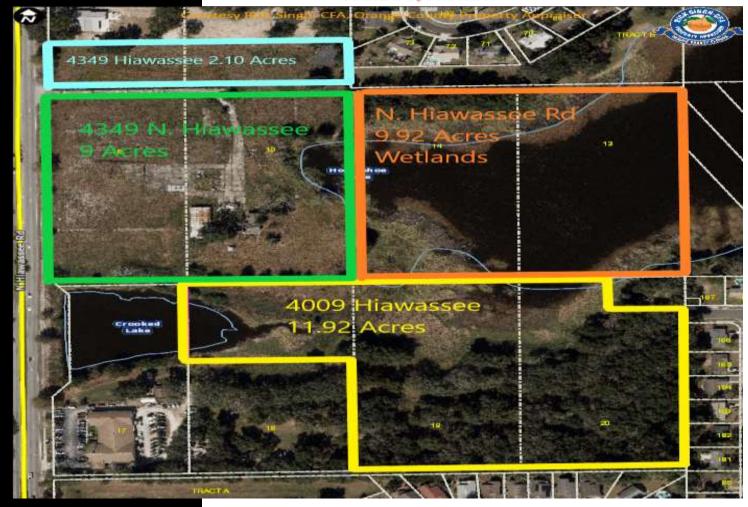

# 32.6 ACRE DEVELOPMENT SITE (POTENTIAL 80 SFH)

4 Sites 4009, 4349, 4349 & N. Hiawassee road Orlando, Florida

### **Property Details**

- 32.6 Acres on 4 sites Fronting Horseshoe Lake
- Between HW 50 (Colonial Drive) and Clarcona Ocoee Road
- Current Zoning A-1/R-1A, proposed rezoning to PD (Orange County)
- Proposed 80 (40' Lots see site plan on page 2) 50' lot site plan on file
- Lots of existing plans and studies on file for buyer's use (See Broker for details)
- Potential JV Opportunities Available (see broker for details)
- Seller Financing Available, Seller Motivated
- Sales Price: \$2,975,000 (\$91K/Acre or \$37K/Lot)