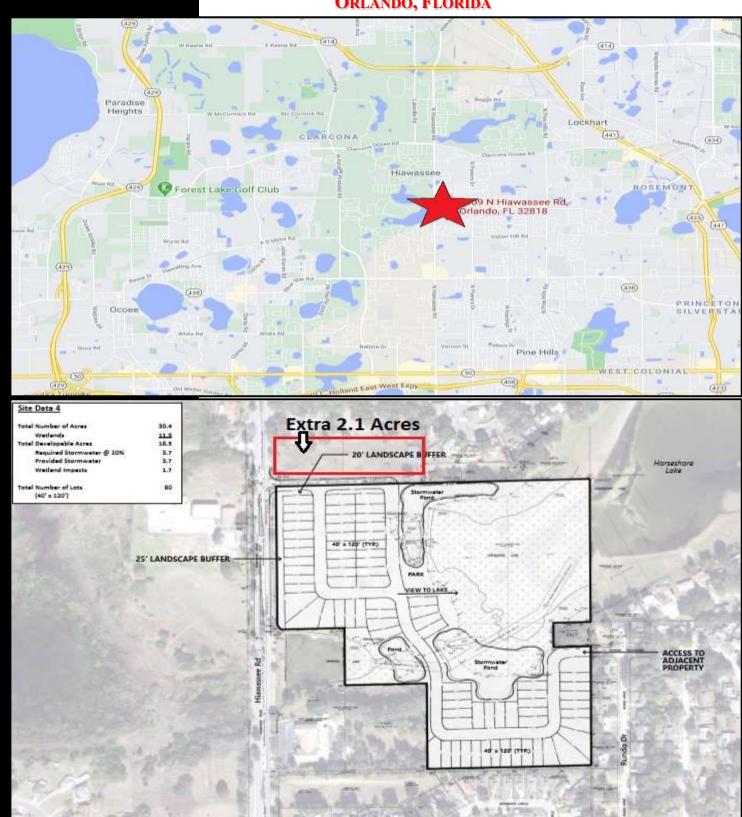

# 32.6 ACRE DEVELOPMENT SITE (POTENTIAL 80 SFH)

4 Sites 4009, 4349, 4349 & N. Hiawassee road Orlando, Florida

### **Property Details**

- 32.6 Acres on 4 sites Fronting Horseshoe Lake
- Between HW 50 (Colonial Drive) and Clarcona Ocoee Road
- Current Zoning A-1/R-1A, proposed rezoning to PD (Orange County)
- Proposed 80 (40' Lots see site plan on page 2) 50' lot site plan on file
- Lots of existing plans and studies on file for buyer's use (See Broker for details)
- Potential JV Opportunities Available (see broker for details)
- Seller Financing Available, Seller Motivated
- Sales Price: \$2,975,000 (\$91K/Acre or \$37K/Lot)