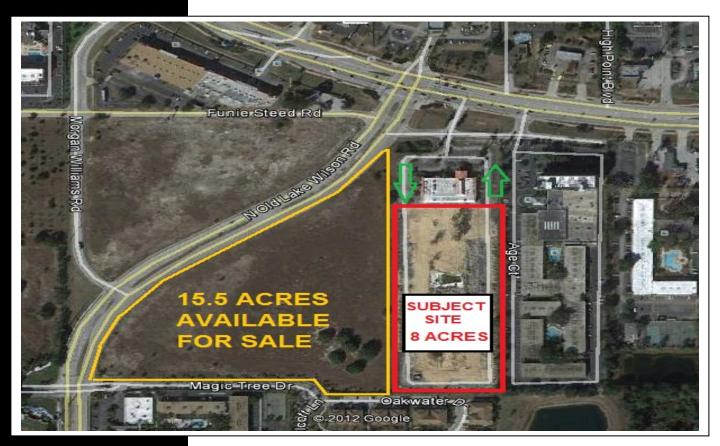

407.647.0200 main 407.647.0205 fax

www.ResultsREPartners.com

- 435 Hotel Room Entitlements in Place
- 8 Acres Zoned Commercial in the Heart of the Tourist Trade Area
- Site was a Former Hotel that had Fire Damage in 2010, all Utilities Onsite with Impact Fee Credits Available
- Can be Combined with a Contiguous 15.5 Acre Parcel to total 23.5 Acres for a Larger Development as needed.
- Connected to a 26,794 SF Restaurant and Lobby with Cross Parking, 3
   Access Points, and Shared Signage
- Across the Street from Walt Disney World
- Potential Owner Financing (see broker for details)
- Sale Price: \$2,950,000

(\$6,781/Key or \$368,750 / Acre)

Selling Less than CURRENT TAX VALUE

This information is from sources we deem reliable and is subject to prior sale, lease, withdrawal without notice, or change in prices, rates, or conditions. No representation is made as to the accuracy of any information furnished.