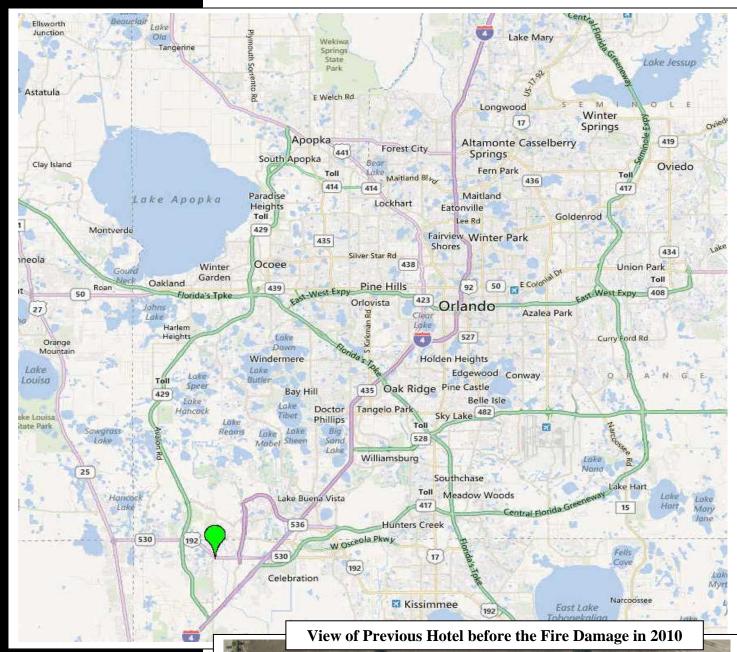

407.647.0200 main 407.647.0205 fax

www.ResultsREPartners.com

- 435 Hotel Room Entitlements in Place
- 8 Acres Zoned Commercial in the Heart of the Tourist Trade Area
- Site was a Former Hotel that had Fire Damage in 2010, all Utilities Onsite with Impact Fee Credits Available
- Can be Combined with a Contiguous 15.5 Acre Parcel to total 23.5 Acres for a Larger Development as needed.
- Connected to a 26,794 SF Restaurant and Lobby with Cross Parking, 3
   Access Points, and Shared Signage
- Across the Street from Walt Disney World
- Potential Owner Financing (see broker for details)
- Sale Price: \$2,950,000