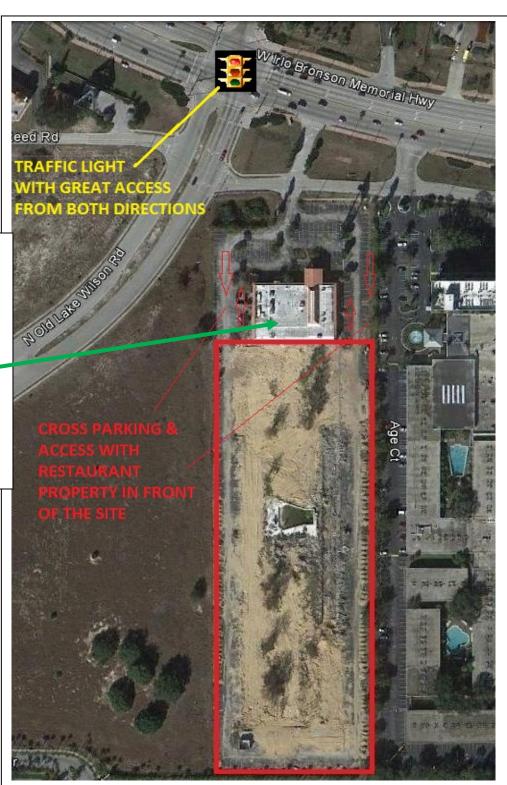

407.647.0200 main 407.647.0205 fax

www.ResultsREPartners.com

- 435 Hotel Room Entitlements in Place
- 8 Acres Zoned Commercial in the Heart of the Tourist Trade Area
- Site was a Former Hotel that had Fire Damage in 2010, all Utilities Onsite with Impact Fee Credits Available
- Can be Combined with a Contiguous 15.5 Acre Parcel to total 23.5 Acres for a Larger Development as needed.
- Connected to a 26,794 SF Restaurant and Lobby with Cross Parking, 3
   Access Points, and Shared Signage
- Across the Street from Walt Disney World
- Potential Owner Financing (see broker for details)
- Sale Price: \$2,950,000

(\$6,781/Key or \$368,750 / Acre)

Selling Less than CURRENT TAX VALUE

This information is from sources we deem reliable and is subject to prior sale, lease, withdrawal without notice, or change in prices, rates, or conditions. No representation is made as to the accuracy of any information furnished.