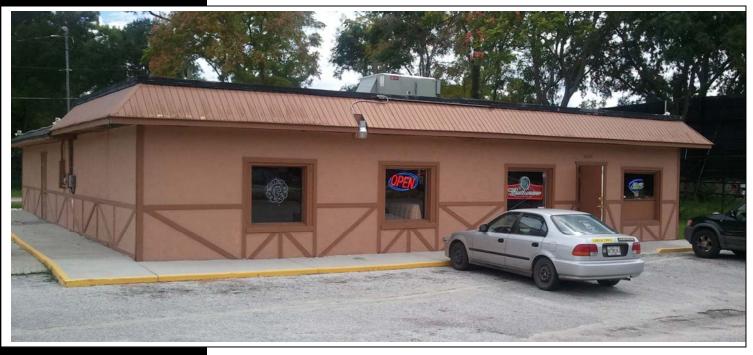

### PROPERTY HIGHLIGHTS

- 2,390 SF commercial building with major renovations in 2011
- 9,784 SF Lot zoned commercial
- Near SR 46, 417, Lake Mary Blvd and 427 on HW 17-92 (Park Dr.)
- Existing Lease expires November 2011 (call broker for details)
- Lease with a bar that expires April 2016
- Current tenant pays \$2,800 a month plus utilities and property tax
- Current NOI is \$32,000

- Potential Owner Financing with 50% Down
- Sale Price: \$350,000 or 9% CAP Rate