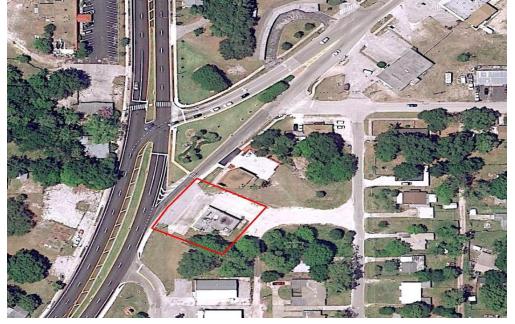

### PROPERTY HIGHLIGHTS

- 2,390 SF commercial building with major renovations in 2011
- 9,784 SF Lot zoned commercial
- Near SR 46, 417, Lake Mary Blvd and 427 on HW 17-92 (Park Dr.)
- Existing Lease expires November 2011 (call broker for details)
- Lease with a bar that expires April 2016
- Current tenant pays \$2,800 a month plus utilities and property tax
- Current NOI is \$32,000