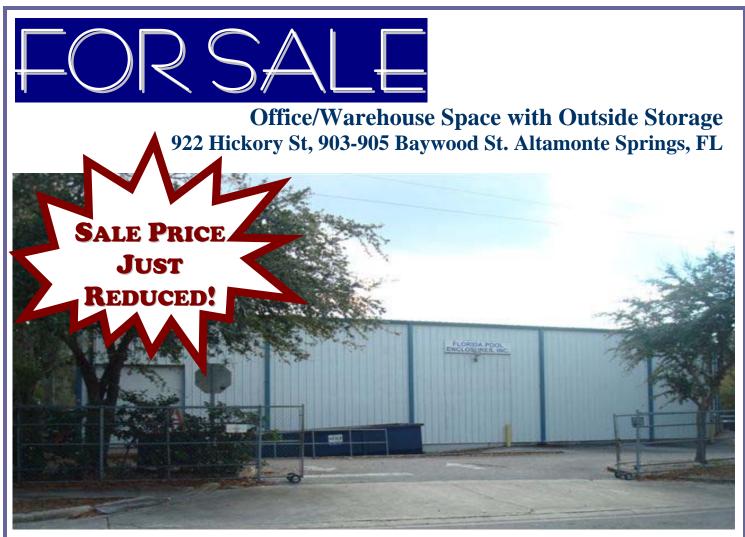

#### **PROPERTY FEATURES:**

- 10,975 SF Total (3 buildings)
- 9,375 SF Warehouse with 16'-18' Clear Height
- (4) Grade Level Doors (1) Truck Well
- Video Surveillance and Fenced in Lot
- 54,320 SF of Land (1.25 Acres) Zoned Industrial/Office
- 1,600 SF of Office Space (2) 800 SF structures (Baywood St.)
- Access from 2 streets and front 3 streets
- Close to I-4, SR 436, CR427, SR 434, and Hw 17-92
- Motivated, In-House Financing Available (call broker to discuss)