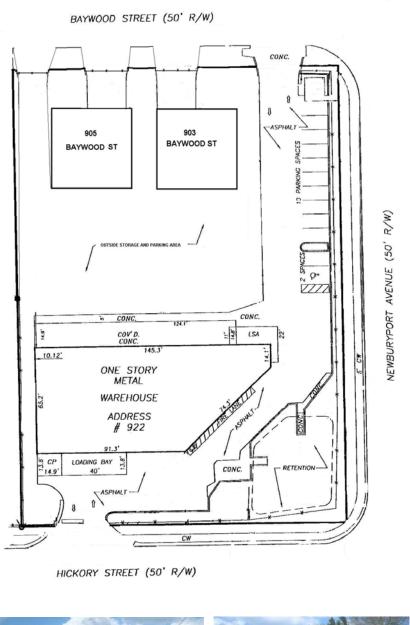

#### **PROPERTY FEATURES:**

- 10,975 SF Total (3 buildings)
- 9,375 SF Warehouse with 16'-18' Clear Height
- (4) Grade Level Doors (1) Truck Well
- Video Surveillance and Fenced in Lot
- 54,320 SF of Land (1.25 Acres) Zoned Industrial/Office
- 1,600 SF of Office Space (2) 800 SF structures (Baywood St.)
- Access from 2 streets and front 3 streets
- Close to I-4, SR 436, CR427, SR 434, and Hw 17-92
- Motivated, In-House Financing Available (call broker to discuss)