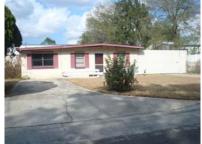

#### **PROPERTY FEATURES:**

- 10,975 SF Total (3 buildings)
- 9,375 SF Warehouse with 16'-18' Clear Height
- (4) Grade Level Doors (1) Truck Well
- Video Surveillance and Fenced in Lot
- 54,320 SF of Land (1.25 Acres) Zoned Industrial/Office
- 1,600 SF of Office Space (2) 800 SF structures (Baywood St.)
- Access from 2 streets and front 3 streets
- Close to I-4, SR 436, CR427, SR 434, and Hw 17-92
- Motivated, In-House Financing Available (call broker to discuss)