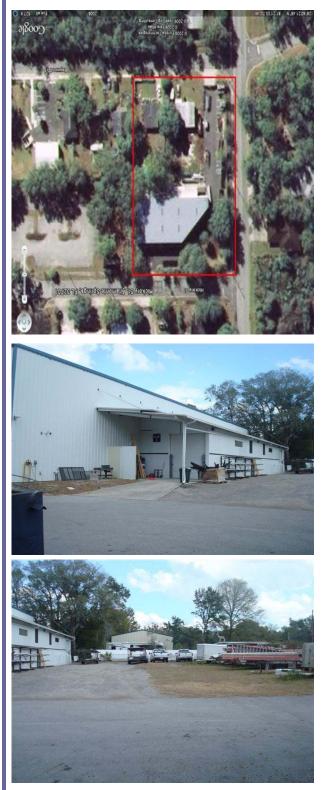

#### **PROPERTY FEATURES:**

- 10,975 SF Total (3 buildings)
- 9,375 SF Warehouse with 16'-18' Clear Height
- (4) Grade Level Doors (1) Truck Well
- Video Surveillance and Fenced in Lot
- 54,320 SF of Land (1.25 Acres) Zoned Industrial/Office
- 1,600 SF of Office Space (2) 800 SF structures (Baywood St.)
- Access from 2 streets and front 3 streets
- Close to I-4, SR 436, CR427, SR 434, and Hw 17-92
- Motivated, In-House Financing Available (call broker to discuss)