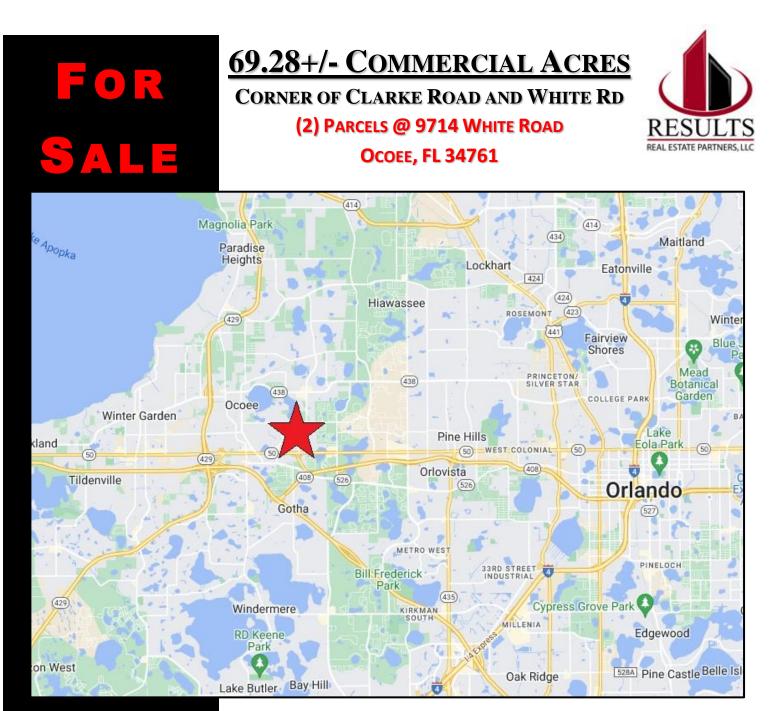

## PROPERTY DETAILS

32 Acres (Com) 29 Acres (SFH)

- <u>2 Commercial Lots Totaling 69.28+/- Acres (Lake Lotta Center DRI)</u> (Lot 1) 9714 White Road Ocoee, FL (City of Ocoee)
  - 61.16+/- Acres Zoned PUD-LD and PUD-Commercial
  - Frontage: White Road (1,752'+/-) and Clarke Road (2,900'+/-)
  - Southern Portion is 32+/- Acres (Parcel B-1) is commercial with 275,000 SF of Commercial Entitlements (PUD-COM)
  - Northern Portion is 28.93+/- Acres (Parcel B-1) is a SF Homes site with zoning PUD-LD with up to 151 SFH Sites

#### (Lot 2) Parcel ID: 21-22-28-0000-00-021 (Borrow Pit is 8.12+/- Acres)

- Multi-Family zoning and is all usable land
- Beside the West Oaks Mall surrounded with retailers
- Close to Good Homes Road, Old Winter Garden Road, S. Bulford Ave, Silver Star Road and easy Access to 408, 429, with access off of Clarke Road from Matthew Paris Blvd and W. Colonial Drive
- 5 Mile Radius: Population: 236,171, Ave Income: \$50-75K
- Both Lots must be purchased together