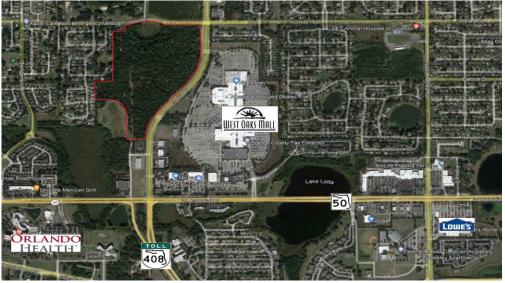

## PROPERTY DETAILS

32 Acres (Com) 29 Acres (SFH)

- <u>2 Commercial Lots Totaling 69.28+/- Acres (Lake Lotta Center DRI)</u> (Lot 1) 9714 White Road Ocoee, FL (City of Ocoee)
  - 61.16+/- Acres Zoned PUD-LD and PUD-Commercial
  - Frontage: White Road (1,752'+/-) and Clarke Road (2,900'+/-)
  - Southern Portion is 32+/- Acres (Parcel B-1) is commercial with 275,000 SF of Commercial Entitlements (PUD-COM)
  - Northern Portion is 28.93+/- Acres (Parcel B-1) is a SF Homes site with zoning PUD-LD with up to 151 SFH Sites

#### (Lot 2) Parcel ID: 21-22-28-0000-00-021 (Borrow Pit is 8.12+/- Acres)

- Multi-Family zoning and is all usable land
- Beside the West Oaks Mall surrounded with retailers
- Close to Good Homes Road, Old Winter Garden Road, S. Bulford Ave, Silver Star Road and easy Access to 408, 429, with access off of Clarke Road from Matthew Paris Blvd and W. Colonial Drive
- 5 Mile Radius: Population: 236,171, Ave Income: \$50-75K
- Both Lots must be purchased together