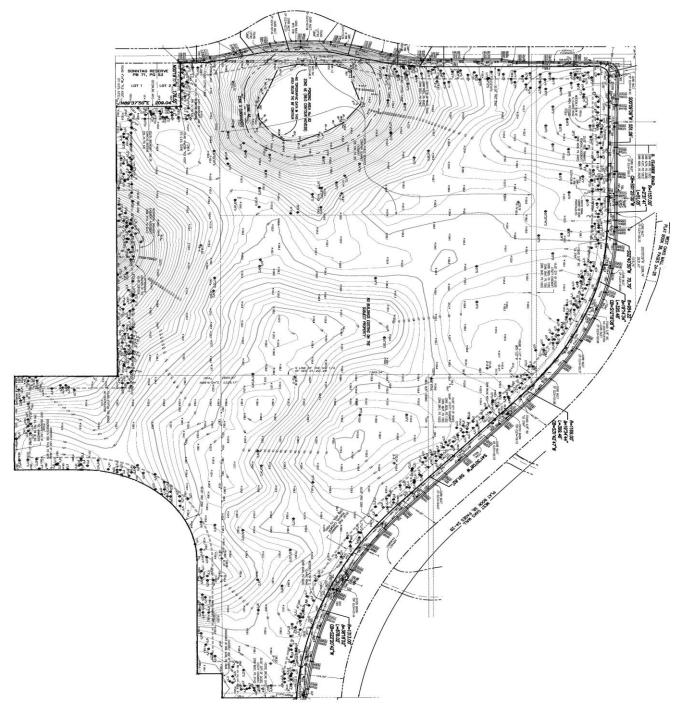

## PROPERTY DETAILS

32 Acres (Com) 29 Acres (SFH)

- <u>2 Commercial Lots Totaling 69.28+/- Acres (Lake Lotta Center DRI)</u> (Lot 1) 9714 White Road Ocoee, FL (City of Ocoee)
  - 61.16+/- Acres Zoned PUD-LD and PUD-Commercial
  - Frontage: White Road (1,752'+/-) and Clarke Road (2,900'+/-)
  - Southern Portion is 32+/- Acres (Parcel B-1) is commercial with 275,000 SF of Commercial Entitlements (PUD-COM)
  - Northern Portion is 28.93+/- Acres (Parcel B-1) is a SF Homes site with zoning PUD-LD with up to 151 SFH Sites