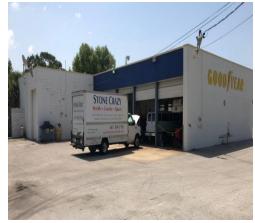

## RETAIL SERVICE/SHOWROOM WITH OUTSIDE STORAGE

2575 W. COLONIAL DRIVE ORLANDO, FL 32804

- 7,642 SF (8) Bay Auto Repair Facility with High Ceilings
- Currently Leased to Goodyear Auto Service Center until May 2024
- (8) Bay Shop (drive thru bays) that is 3,479 SF
- 2,523 SF Lobby/Showroom/Training Area
- 1,487 SF Warehouse with a Grade Level Loading Door
- 1.22 Acre AC-2 Zoning allows for Retail, Auto Repair and Sales
- 150' (Frontage) and 300' Deep with a 25' wide strip that connects to John Young Parkway for additional access.
- 285' Away from the Intersection of W. Colonial & John Young Pwky
- Close to 408, I-4, Silver Star Road, and HW 441
- Across the Street from the Orange County Sherrif's Office
- Massive Pole Sign and Great Building Signage
- Can Develop up to a 10K SF Retail Box or add an additional 4,000 SF Warehouse on the rear 15,000 SF Rear Site.
- 50K VPD Traffic Count, Medius Income (3 Mile) \$50-75K, 100K Population
- OPEX is \$3,300 a month.