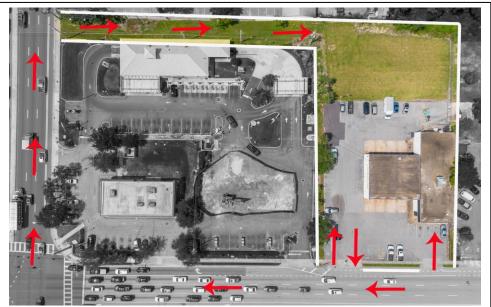

## RETAIL SERVICE/SHOWROOM WITH OUTSIDE STORAGE

2575 W. COLONIAL DRIVE ORLANDO, FL 32804

- 7,642 SF (8) Bay Auto Repair Facility with High Ceilings
- Currently Leased to Goodyear Auto Service Center until May 2024
- (8) Bay Shop (drive thru bays) that is 3,479 SF
- 2,523 SF Lobby/Showroom/Training Area
- 1,487 SF Warehouse with a Grade Level Loading Door
- 1.22 Acre AC-2 Zoning allows for Retail, Auto Repair and Sales
- 150' (Frontage) and 300' Deep with a 25' wide strip that connects to John Young Parkway for additional access.
- 285' Away from the Intersection of W. Colonial & John Young Pwky
- Close to 408, I-4, Silver Star Road, and HW 441
- Across the Street from the Orange County Sherrif's Office
- Massive Pole Sign and Great Building Signage
- Can Develop up to a 10K SF Retail Box or add an additional 4,000 SF Warehouse on the rear 15,000 SF Rear Site.
- 50K VPD Traffic Count, Medius Income (3 Mile) \$50-75K, 100K Population
- OPEX is \$3,300 a month.