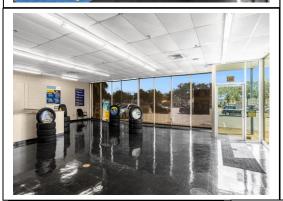

## RETAIL SERVICE/SHOWROOM WITH OUTSIDE STORAGE

2575 W. COLONIAL DRIVE ORLANDO, FL 32804

- 7,642 SF (8) Bay Auto Repair Facility with High Ceilings
- Currently Leased to Goodyear Auto Service Center until May 2024
- (8) Bay Shop (drive thru bays) that is 3,479 SF
- 2,523 SF Lobby/Showroom/Training Area
- 1,487 SF Warehouse with a Grade Level Loading Door
- 1.22 Acre AC-2 Zoning allows for Retail, Auto Repair and Sales
- 150' (Frontage) and 300' Deep with a 25' wide strip that connects to John Young Parkway for additional access.
- 285' Away from the Intersection of W. Colonial & John Young Pwky
- Close to 408, I-4, Silver Star Road, and HW 441
- Across the Street from the Orange County Sherrif's Office
- Massive Pole Sign and Great Building Signage
- Can Develop up to a 10K SF Retail Box or add an additional 4,000 SF Warehouse on the rear 15,000 SF Rear Site.
- 50K VPD Traffic Count, Medius Income (3 Mile) \$50-75K, 100K Population
- OPEX is \$3,300 a month.