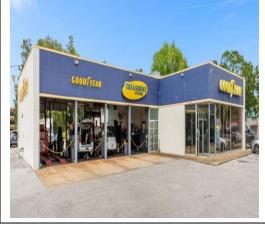

## RETAIL SERVICE/SHOWROOM WITH OUTSIDE STORAGE

2575 W. COLONIAL DRIVE ORLANDO, FL 32804

- 7,642 SF (8) Bay Auto Repair Facility with High Ceilings
- Currently Leased to Goodyear Auto Service Center until May 2024
- (8) Bay Shop (drive thru bays) that is 3,479 SF
- 2,523 SF Lobby/Showroom/Training Area
- 1,487 SF Warehouse with a Grade Level Loading Door
- 1.22 Acre AC-2 Zoning allows for Retail, Auto Repair and Sales
- 150' (Frontage) and 300' Deep with a 25' wide strip that connects to John Young Parkway for additional access.
- 285' Away from the Intersection of W. Colonial & John Young Pwky
- Close to 408, I-4, Silver Star Road, and HW 441
- Across the Street from the Orange County Sherrif's Office
- Massive Pole Sign and Great Building Signage
- Can Develop up to a 10K SF Retail Box or add an additional 4,000 SF Warehouse on the rear 15,000 SF Rear Site.
- 50K VPD Traffic Count, Medius Income (3 Mile) \$50-75K, 100K Population
- OPEX is \$3,300 a month.