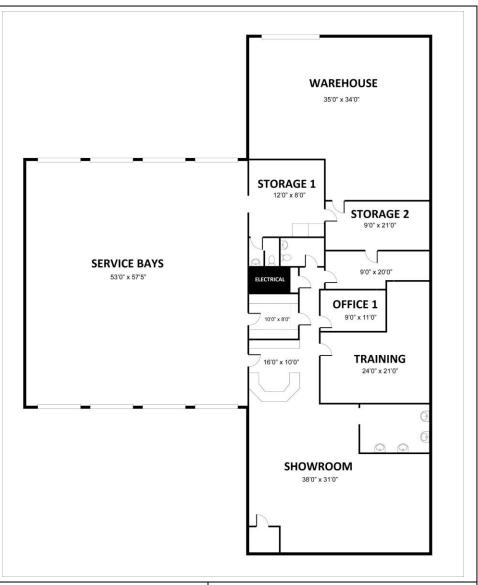

## RETAIL SERVICE/SHOWROOM WITH OUTSIDE STORAGE

2575 W. COLONIAL DRIVE ORLANDO, FL 32804

- 7,642 SF (8) Bay Auto Repair Facility with High Ceilings
- Currently Leased to Goodyear Auto Service Center until May 2024
- (8) Bay Shop (drive thru bays) that is 3,479 SF
- 2,523 SF Lobby/Showroom/Training Area
- 1,487 SF Warehouse with a Grade Level Loading Door
- 1.22 Acre AC-2 Zoning allows for Retail, Auto Repair and Sales
- 150' (Frontage) and 300' Deep with a 25' wide strip that connects to John Young Parkway for additional access.
- 285' Away from the Intersection of W. Colonial & John Young Pwky
- Close to 408, I-4, Silver Star Road, and HW 441
- Across the Street from the Orange County Sherrif's Office
- Massive Pole Sign and Great Building Signage
- Can Develop up to a 10K SF Retail Box or add an additional 4,000 SF Warehouse on the rear 15,000 SF Rear Site.
- 50K VPD Traffic Count, Medius Income (3 Mile) \$50-75K, 100K Population
- OPEX is \$3,300 a month.