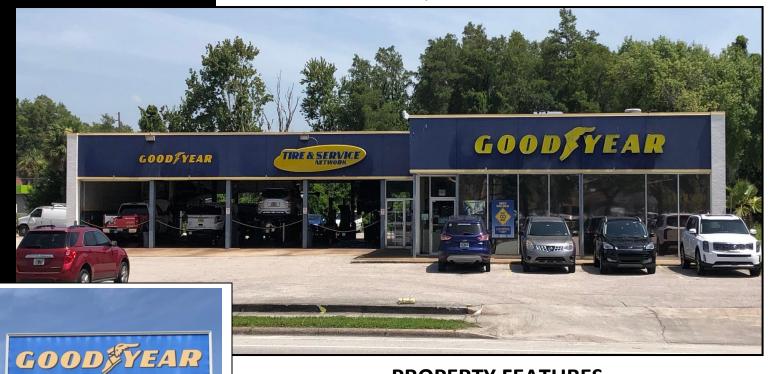

## RETAIL SERVICE/SHOWROOM WITH OUTSIDE STORAGE

2575 W. COLONIAL DRIVE ORLANDO, FL 32804

- 7,642 SF (8) Bay Auto Repair Facility with High Ceilings
- Currently Leased to Goodyear Auto Service Center until May 2024
- (8) Bay Shop (drive thru bays) that is 3,479 SF
- 2,523 SF Lobby/Showroom/Training Area
- 1,487 SF Warehouse with a Grade Level Loading Door
- 1.22 Acre AC-2 Zoning allows for Retail, Auto Repair and Sales
- 150' (Frontage) and 300' Deep with a 25' wide strip that connects to John Young Parkway for additional access.
- 285' Away from the Intersection of W. Colonial & John Young Pwky
- Close to 408, I-4, Silver Star Road, and HW 441
- Across the Street from the Orange County Sherrif's Office
- Massive Pole Sign and Great Building Signage
- Can Develop up to a 10K SF Retail Box or add an additional 4,000 SF Warehouse on the rear 15,000 SF Rear Site.
- 50K VPD Traffic Count, Medius Income (3 Mile) \$50-75K, 100K Population
- OPEX is \$3,300 a month.

Monthly Rent: \$16,700 Absolute NNN (10 Year Term)

Land Lease Terms: 20 Year Base Term

**Available Spring 2024** 