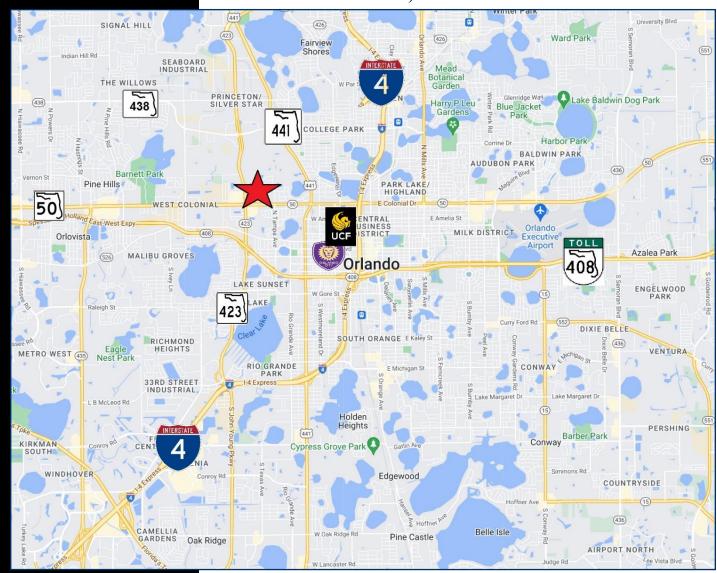

## RETAIL SERVICE/SHOWROOM WITH OUTSIDE STORAGE

2575 W. COLONIAL DRIVE ORLANDO, FL 32804

- 7,642 SF (8) Bay Auto Repair Facility with High Ceilings
- Currently Leased to Goodyear Auto Service Center until May 2024
- (8) Bay Shop (drive thru bays) that is 3,479 SF
- 2,523 SF Lobby/Showroom/Training Area
- 1,487 SF Warehouse with a Grade Level Loading Door
- 1.22 Acre AC-2 Zoning allows for Retail, Auto Repair and Sales
- 150' (Frontage) and 300' Deep with a 25' wide strip that connects to John Young Parkway for additional access.
- 285' Away from the Intersection of W. Colonial & John Young Pwky
- Close to 408, I-4, Silver Star Road, and HW 441
- Across the Street from the Orange County Sherrif's Office
- Massive Pole Sign and Great Building Signage
- Can Develop up to a 10K SF Retail Box or add an additional 4,000 SF Warehouse on the rear 15,000 SF Rear Site.
- 50K VPD Traffic Count, Medius Income (3 Mile) \$50-75K, 100K Population
- OPEX is \$3,300 a month.