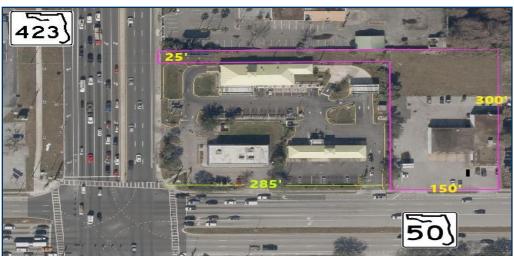

## RETAIL SERVICE/SHOWROOM WITH OUTSIDE STORAGE

2575 W. COLONIAL DRIVE ORLANDO, FL 32804

- 7,642 SF (8) Bay Auto Repair Facility with High Ceilings
- Currently Leased to Goodyear Auto Service Center until May 2024
- (8) Bay Shop (drive thru bays) that is 3,479 SF
- 2,523 SF Lobby/Showroom/Training Area
- 1,487 SF Warehouse with a Grade Level Loading Door
- 1.22 Acre AC-2 Zoning allows for Retail, Auto Repair and Sales
- 150' (Frontage) and 300' Deep with a 25' wide strip that connects to John Young Parkway for additional access.
- 285' Away from the Intersection of W. Colonial & John Young Pwky
- Close to 408, I-4, Silver Star Road, and HW 441
- Across the Street from the Orange County Sherrif's Office
- Massive Pole Sign and Great Building Signage
- Can Develop up to a 10K SF Retail Box or add an additional 4,000 SF Warehouse on the rear 15,000 SF Rear Site.
- 50K VPD Traffic Count, Medius Income (3 Mile) \$50-75K, 100K Population
- OPEX is \$3,300 a month.