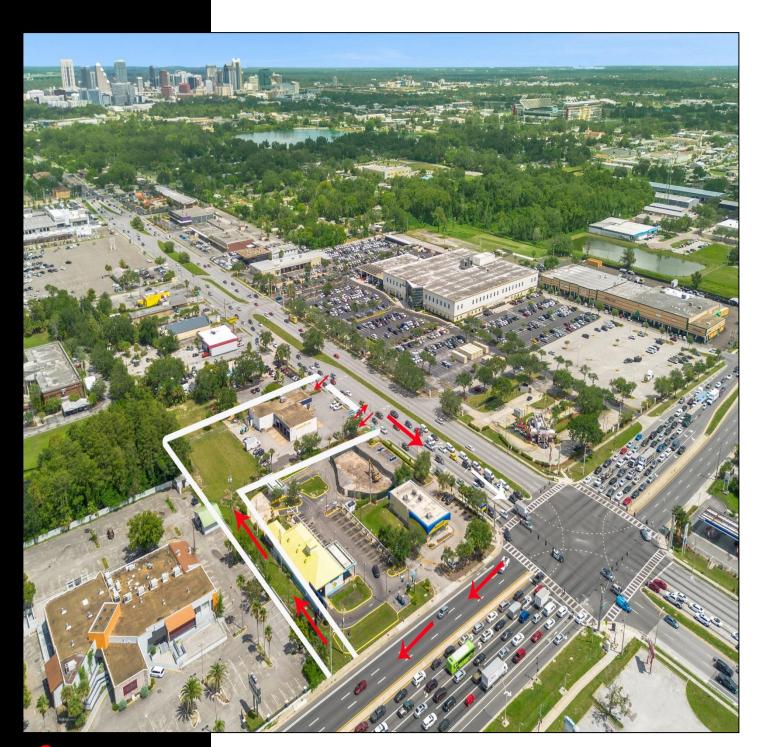

## RETAIL SERVICE/SHOWROOM WITH OUTSIDE STORAGE

2575 W. COLONIAL DRIVE ORLANDO, FL 32804

- 7,642 SF (8) Bay Auto Repair Facility with High Ceilings
- Currently Leased to Goodyear Auto Service Center until May 2024
- (8) Bay Shop (drive thru bays) that is 3,479 SF
- 2,523 SF Lobby/Showroom/Training Area
- 1,487 SF Warehouse with a Grade Level Loading Door
- 1.22 Acre AC-2 Zoning allows for Retail, Auto Repair and Sales
- 150' (Frontage) and 300' Deep with a 25' wide strip that connects to John Young Parkway for additional access.
- 285' Away from the Intersection of W. Colonial & John Young Pwky
- Close to 408, I-4, Silver Star Road, and HW 441
- Across the Street from the Orange County Sherrif's Office
- Massive Pole Sign and Great Building Signage
- Can Develop up to a 10K SF Retail Box or add an additional 4,000 SF Warehouse on the rear 15,000 SF Rear Site.
- 50K VPD Traffic Count, Medius Income (3 Mile) \$50-75K, 100K Population
- OPEX is \$3,300 a month.