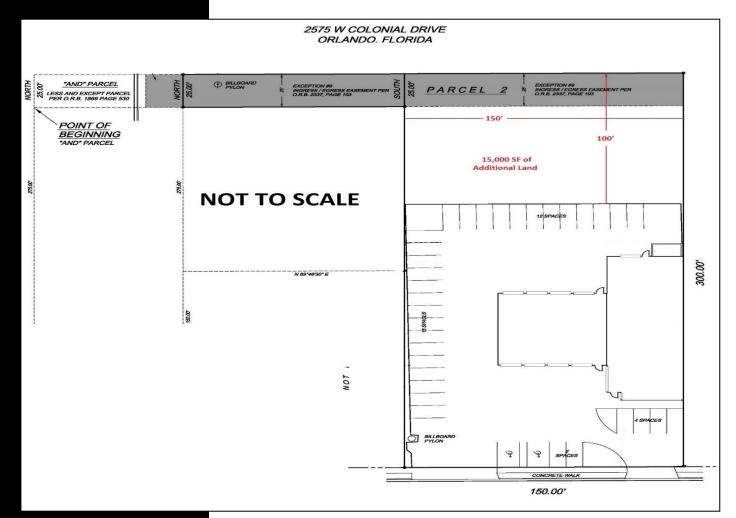

## RETAIL SERVICE/SHOWROOM WITH OUTSIDE STORAGE

2575 W. COLONIAL DRIVE ORLANDO, FL 32804

- 7,642 SF (8) Bay Auto Repair Facility with High Ceilings
- Currently Leased to Goodyear Auto Service Center until May 2024
- (8) Bay Shop (drive thru bays) that is 3,479 SF
- 2,523 SF Lobby/Showroom/Training Area
- 1,487 SF Warehouse with a Grade Level Loading Door
- 1.22 Acre AC-2 Zoning allows for Retail, Auto Repair and Sales
- 150' (Frontage) and 300' Deep with a 25' wide strip that connects to John Young Parkway for additional access.
- 285' Away from the Intersection of W. Colonial & John Young Pwky
- Close to 408, I-4, Silver Star Road, and HW 441
- Across the Street from the Orange County Sherrif's Office
- Massive Pole Sign and Great Building Signage
- Can Develop up to a 10K SF Retail Box or add an additional 4,000 SF Warehouse on the rear 15,000 SF Rear Site.
- 50K VPD Traffic Count, Medius Income (3 Mile) \$50-75K, 100K Population
- OPEX is \$3,300 a month.

Monthly Rent: \$16,700 Absolute NNN (10 Year Term)

Land Lease Terms: 20 Year Base Term

**Available Spring 2024** 