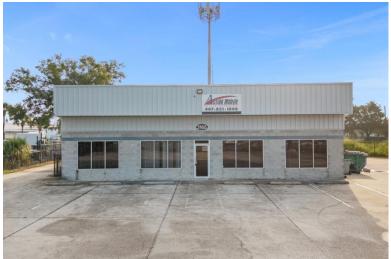

# PROPERTY DETAILS

- 2 Buildings totaling 14,880 SF on 2.46 Acres of Fenced Land Zoned IC/W
  Great Car Lot/ Equipment Rental Location with multiple access points
  Building 1: 3145 N. John Young Parkway: 8,280 SF building built in 2003 with 9 grade level doors, and 1,175 SF of office/showroom renovated in 2022 and 6,025 SR of warehouse space with 18' clear and 1,080 SF canopy out back. 70+ parking spaces (9/1000) and concrete parking lot with drive thru access to Hansrob Rd.
- <u>Building 2: 3165 N. John Young Parkway:</u> 6,600 SF building built in 2004 with 3 grade level doors, and 1,723 SF of office and 4,877 SF of warehouse
   Close to Silver Star Road, Princeton St, Orange Blossom Trail and HW 50 and close to Downtown Orlando and easy access to I-4
- 50,500 Vehicles/Day, 400' of Frontage +/- on John Young Parkway
- Existing Large Poles sign and Building Signage for both properties.
- Landlord is willing to divide the property into 2 units for a Credit Tenant