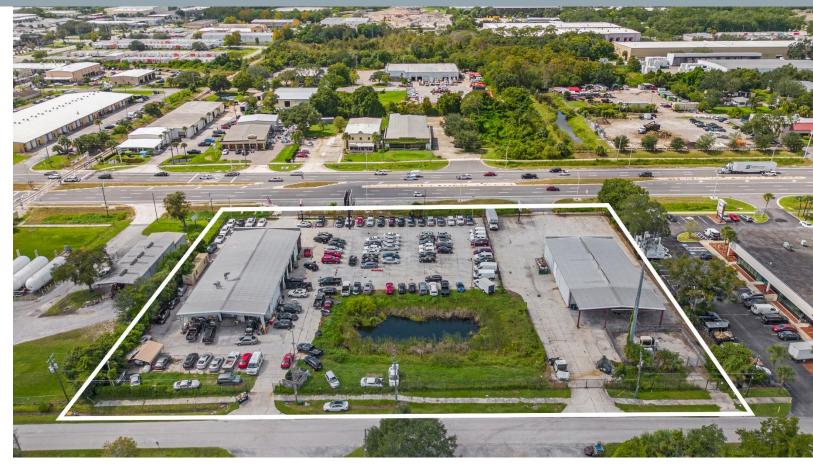

# PROPERTY DETAILS

- 2 Buildings totaling 14,880 SF on 2.46 Acres of Fenced Land Zoned IC/W
  Great Car Lot/ Equipment Rental Location with multiple access points
  Building 1: 3145 N. John Young Parkway: 8,280 SF building built in 2003 with 9 grade level doors, and 1,175 SF of office/showroom renovated in 2022 and 6,025 SR of warehouse space with 18' clear and 1,080 SF canopy out back. 70+ parking spaces (9/1000) and concrete parking lot with drive thru access to Hansrob Rd.
- <u>Building 2: 3165 N. John Young Parkway:</u> 6,600 SF building built in 2004 with 3 grade level doors, and 1,723 SF of office and 4,877 SF of warehouse
   Close to Silver Star Road, Princeton St, Orange Blossom Trail and HW 50 and close to Downtown Orlando and easy access to I-4
- 50,500 Vehicles/Day, 400' of Frontage +/- on John Young Parkway
- Existing Large Poles sign and Building Signage for both properties.
- Landlord is willing to divide the property into 2 units for a Credit Tenant