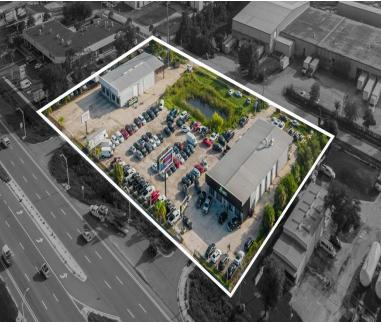

# PROPERTY DETAILS

- 2 Buildings totaling 14,880 SF on 2.46 Acres of Fenced Land Zoned IC/W
  Great Car Lot/ Equipment Rental Location with multiple access points
  Building 1: 3145 N. John Young Parkway: 8,280 SF building built in 2003 with 9 grade level doors, and 1,175 SF of office/showroom renovated in 2022 and 6,025 SR of warehouse space with 18' clear and 1,080 SF canopy out back. 70+ parking spaces (9/1000) and concrete parking lot with drive thru access to Hansrob Rd.
- <u>Building 2: 3165 N. John Young Parkway:</u> 6,600 SF building built in 2004 with 3 grade level doors, and 1,723 SF of office and 4,877 SF of warehouse
   Close to Silver Star Road, Princeton St, Orange Blossom Trail and HW 50 and close to Downtown Orlando and easy access to I-4
- 50,500 Vehicles/Day, 400' of Frontage +/- on John Young Parkway
- Existing Large Poles sign and Building Signage for both properties.
- Landlord is willing to divide the property into 2 units for a Credit Tenant