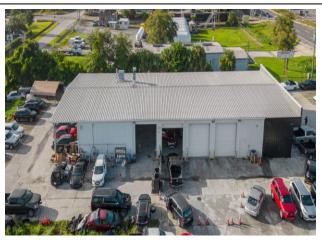

# PROPERTY DETAILS

- 2 Buildings totaling 14,880 SF on 2.46 Acres of Fenced Land Zoned IC/W
  Great Car Lot/ Equipment Rental Location with multiple access points
  Building 1: 3145 N. John Young Parkway: 8,280 SF building built in 2003 with 9 grade level doors, and 1,175 SF of office/showroom renovated in 2022 and 6,025 SR of warehouse space with 18' clear and 1,080 SF canopy out back. 70+ parking spaces (9/1000) and concrete parking lot with drive thru access to Hansrob Rd.
- <u>Building 2: 3165 N. John Young Parkway:</u> 6,600 SF building built in 2004 with 3 grade level doors, and 1,723 SF of office and 4,877 SF of warehouse
   Close to Silver Star Road, Princeton St, Orange Blossom Trail and HW 50 and close to Downtown Orlando and easy access to I-4
- 50,500 Vehicles/Day, 400' of Frontage +/- on John Young Parkway
- Existing Large Poles sign and Building Signage for both properties.
- Landlord is willing to divide the property into 2 units for a Credit Tenant