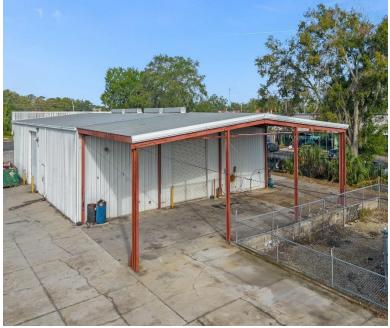

# PROPERTY DETAILS

- 2 Buildings totaling 14,880 SF on 2.46 Acres of Fenced Land Zoned IC/W
  Great Car Lot/ Equipment Rental Location with multiple access points
  Building 1: 3145 N. John Young Parkway: 8,280 SF building built in 2003 with 9 grade level doors, and 1,175 SF of office/showroom renovated in 2022 and 6,025 SR of warehouse space with 18' clear and 1,080 SF canopy out back. 70+ parking spaces (9/1000) and concrete parking lot with drive thru access to Hansrob Rd.
- <u>Building 2: 3165 N. John Young Parkway:</u> 6,600 SF building built in 2004 with 3 grade level doors, and 1,723 SF of office and 4,877 SF of warehouse
   Close to Silver Star Road, Princeton St, Orange Blossom Trail and HW 50 and close to Downtown Orlando and easy access to I-4
- 50,500 Vehicles/Day, 400' of Frontage +/- on John Young Parkway
- Existing Large Poles sign and Building Signage for both properties.
- Landlord is willing to divide the property into 2 units for a Credit Tenant