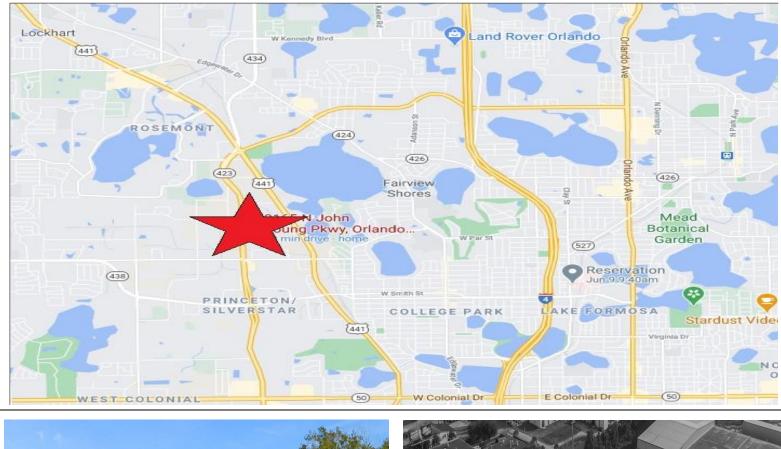

### Orlando, FL 32804

# PROPERTY DETAILS

- 2 Buildings totaling 14,880 SF on 2.46 Acres of Fenced Land Zoned IC/W
  Great Car Lot/ Equipment Rental Location with multiple access points
  Building 1: 3145 N. John Young Parkway: 8,280 SF building built in 2003 with 9 grade level doors, and 1,175 SF of office/showroom renovated in 2022 and 6,025 SR of warehouse space with 18' clear and 1,080 SF canopy out back. 70+ parking spaces (9/1000) and concrete parking lot with drive thru access to Hansrob Rd.
- <u>Building 2: 3165 N. John Young Parkway:</u> 6,600 SF building built in 2004 with 3 grade level doors, and 1,723 SF of office and 4,877 SF of warehouse
   Close to Silver Star Road, Princeton St, Orange Blossom Trail and HW 50 and close to Downtown Orlando and easy access to I-4
- 50,500 Vehicles/Day, 400' of Frontage +/- on John Young Parkway
- Existing Large Poles sign and Building Signage for both properties.
- Landlord is willing to divide the property into 2 units for a Credit Tenant