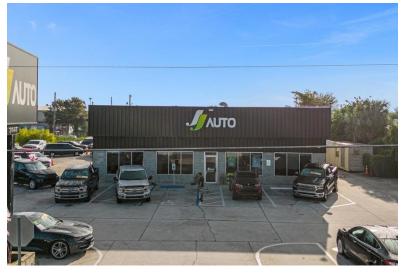

# PROPERTY DETAILS

- 2 Buildings totaling 14,880 SF on 2.46 Acres of Fenced Land Zoned IC/W
  Great Car Lot/ Equipment Rental Location with multiple access points
  Building 1: 3145 N. John Young Parkway: 8,280 SF building built in 2003 with 9 grade level doors, and 1,175 SF of office/showroom renovated in 2022 and 6,025 SR of warehouse space with 18' clear and 1,080 SF canopy out back. 70+ parking spaces (9/1000) and concrete parking lot with drive thru access to Hansrob Rd.
- <u>Building 2: 3165 N. John Young Parkway:</u> 6,600 SF building built in 2004 with 3 grade level doors, and 1,723 SF of office and 4,877 SF of warehouse
   Close to Silver Star Road, Princeton St, Orange Blossom Trail and HW 50 and close to Downtown Orlando and easy access to I-4
- 50,500 Vehicles/Day, 400' of Frontage +/- on John Young Parkway
- Existing Large Poles sign and Building Signage for both properties.
- Landlord is willing to divide the property into 2 units for a Credit Tenant