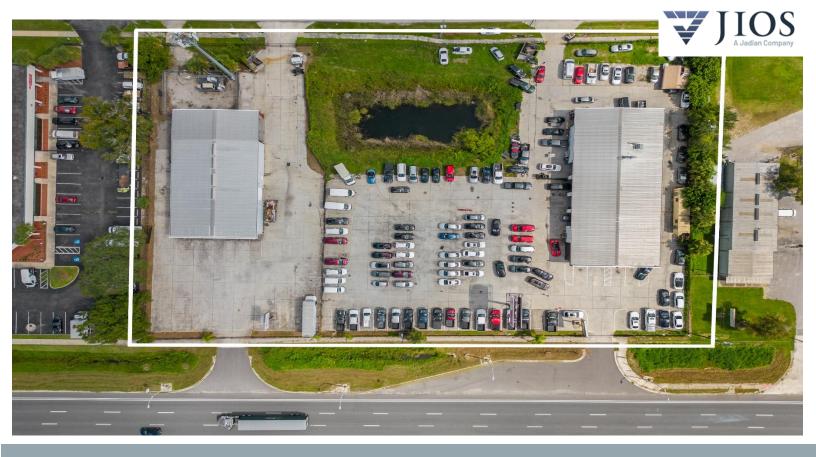

# PROPERTY DETAILS

- 2 Buildings totaling 14,880 SF on 2.46 Acres of Fenced Land Zoned IC/W
  Great Car Lot/ Equipment Rental Location with multiple access points
  Building 1: 3145 N. John Young Parkway: 8,280 SF building built in 2003 with 9 grade level doors, and 1,175 SF of office/showroom renovated in 2022 and 6,025 SR of warehouse space with 18' clear and 1,080 SF canopy out back. 70+ parking spaces (9/1000) and concrete parking lot with drive thru access to Hansrob Rd.
- <u>Building 2: 3165 N. John Young Parkway:</u> 6,600 SF building built in 2004 with 3 grade level doors, and 1,723 SF of office and 4,877 SF of warehouse
   Close to Silver Star Road, Princeton St, Orange Blossom Trail and HW 50 and close to Downtown Orlando and easy access to I-4
- 50,500 Vehicles/Day, 400' of Frontage +/- on John Young Parkway
- Existing Large Poles sign and Building Signage for both properties.
- Landlord is willing to divide the property into 2 units for a Credit Tenant