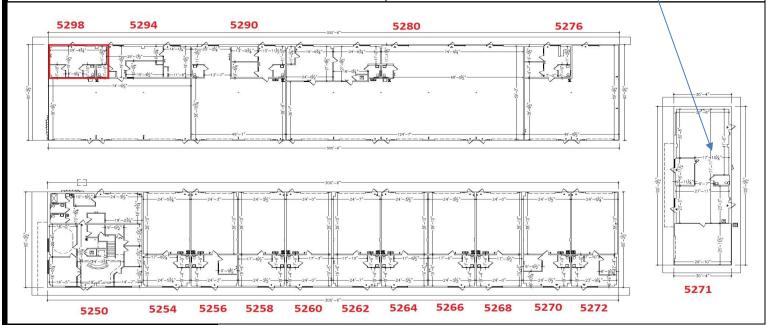

#### Results Real Estate Partners, LLC

Licensed Commercial Real Estate Brokers 108 Commerce Street, Suite 200 Lake Mary, Florida 32746

> 407.647.0200 main 407.647.0205 fax

www.ResultsREPartners.com

- 39,700 SF (Rear Loading) on 4 Acres Zoned PD (Osceola County)
- 2008 Construction with 24' clear height and 12'x14' grade level access
- 3 Units available ranging from 700 SF to 4,500 SF (See Site Plan)
- 60' Deep bays, ADA bathroom, 3 phase power, covered storefront access
- Tenant signage at each unit, exhaust fans, and warehouse windows
- Most units have about 10%+/- of office, except unit 5250 which has 3800 SF+/- of office (2 story unit) with "High-End Finishes."
- Ample Parking (77 Spaces) or 2/1000 parking ratio
- Located in Osceola County Industrial Submarket close to I-4, the Florida Turnpike, 192, HW 17 and off of S. Poinciana Blvd and close to Disney.
- OPEX are currently at \$4.00 PSF