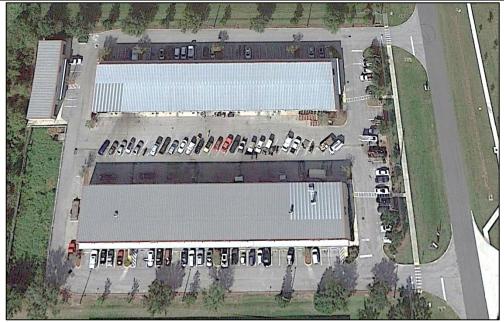

### **GIRON INDUSTRIAL PARK**

**GRADE LEVEL INDUSTRIAL BAYS** 

## PROPERTY HIGHLIGHTS

#### Results Real Estate Partners, LLC

Licensed Commercial Real Estate Brokers 108 Commerce Street, Suite 200 Lake Mary, Florida 32746

> 407.647.0200 main 407.647.0205 fax

www.ResultsREPartners.com

- 39,700 SF (Rear Loading) on 4 Acres Zoned PD (Osceola County)
- 2008 Construction with 24' clear height and 12'x14' grade level access
- 3 Units available ranging from 700 SF to 4,500 SF (See Site Plan)
- 60' Deep bays, ADA bathroom, 3 phase power, covered storefront access
- Tenant signage at each unit, exhaust fans, and warehouse windows
- Most units have about 10%+/- of office, except unit 5250 which has 3800 SF+/- of office (2 story unit) with "High-End Finishes."
- Ample Parking (77 Spaces) or 2/1000 parking ratio
- Located in Osceola County Industrial Submarket close to I-4, the Florida Turnpike, 192, HW 17 and off of S. Poinciana Blvd and close to Disney.
- OPEX are currently at \$4.00 PSF