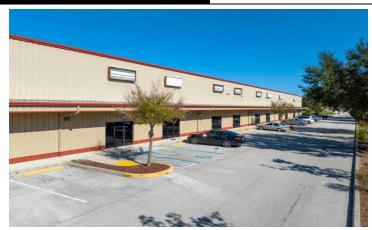

#### Results Real Estate Partners, LLC

Licensed Commercial Real Estate Brokers 108 Commerce Street, Suite 200 Lake Mary, Florida 32746

> 407.647.0200 main 407.647.0205 fax

www.ResultsREPartners.com

- 39,700 SF (Rear Loading) on 4 Acres Zoned PD (Osceola County)
- 2008 Construction with 24' clear height and 12'x14' grade level access
- 3 Units available ranging from 700 SF to 4,500 SF (See Site Plan)
- 60' Deep bays, ADA bathroom, 3 phase power, covered storefront access
- Tenant signage at each unit, exhaust fans, and warehouse windows
- Most units have about 10%+/- of office, except unit 5250 which has 3800 SF+/- of office (2 story unit) with "High-End Finishes."
- Ample Parking (77 Spaces) or 2/1000 parking ratio
- Located in Osceola County Industrial Submarket close to I-4, the Florida Turnpike, 192, HW 17 and off of S. Poinciana Blvd and close to Disney.
- OPEX are currently at \$4.00 PSF