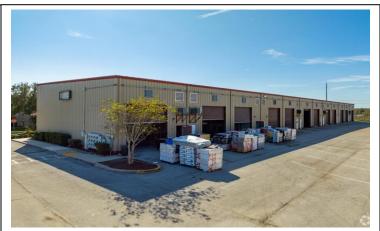

#### Results Real Estate Partners, LLC

Licensed Commercial Real Estate Brokers 108 Commerce Street, Suite 200 Lake Mary, Florida 32746

> 407.647.0200 main 407.647.0205 fax

www.ResultsREPartners.com

- 39,700 SF (Rear Loading) on 4 Acres Zoned PD (Osceola County)
- 2008 Construction with 24' clear height and 12'x14' grade level access
- 3 Units available ranging from 700 SF to 4,500 SF (See Site Plan)
- 60' Deep bays, ADA bathroom, 3 phase power, covered storefront access
- Tenant signage at each unit, exhaust fans, and warehouse windows
- Most units have about 10%+/- of office, except unit 5250 which has 3800 SF+/- of office (2 story unit) with "High-End Finishes."
- Ample Parking (77 Spaces) or 2/1000 parking ratio
- Located in Osceola County Industrial Submarket close to I-4, the Florida Turnpike, 192, HW 17 and off of S. Poinciana Blvd and close to Disney.
- OPEX are currently at \$4.00 PSF