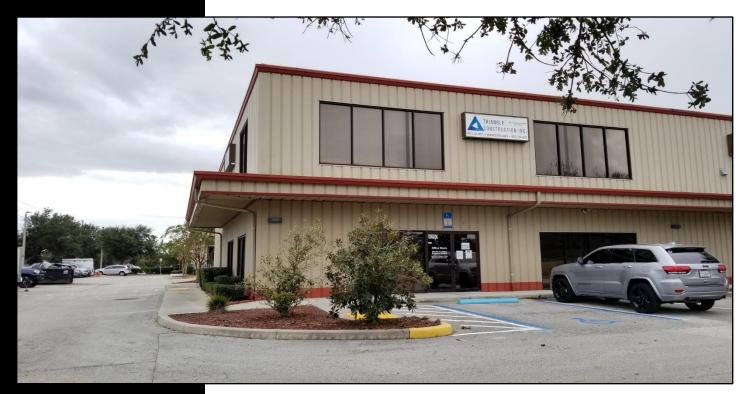

#### Results Real Estate Partners, LLC

Licensed Commercial Real Estate Brokers 108 Commerce Street, Suite 200 Lake Mary, Florida 32746

> 407.647.0200 main 407.647.0205 fax

www.ResultsREPartners.com

- 39,700 SF (Rear Loading) on 4 Acres Zoned PD (Osceola County)
- 2008 Construction with 24' clear height and 12'x14' grade level access
- 3 Units available ranging from 700 SF to 4,500 SF (See Site Plan)
- 60' Deep bays, ADA bathroom, 3 phase power, covered storefront access
- Tenant signage at each unit, exhaust fans, and warehouse windows
- Most units have about 10%+/- of office, except unit 5250 which has 3800 SF+/- of office (2 story unit) with "High-End Finishes."
- Ample Parking (77 Spaces) or 2/1000 parking ratio
- Located in Osceola County Industrial Submarket close to I-4, the Florida Turnpike, 192, HW 17 and off of S. Poinciana Blvd and close to Disney.
- OPEX are currently at \$4.00 PSF