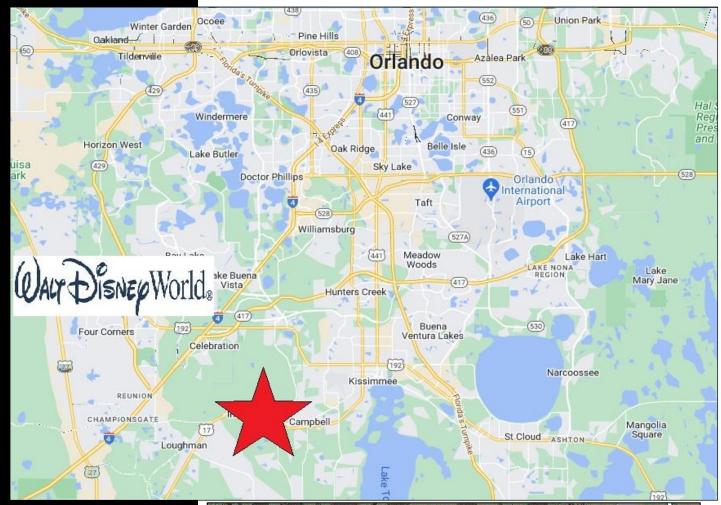

#### Results Real Estate Partners, LLC

Licensed Commercial Real Estate Brokers 108 Commerce Street, Suite 200 Lake Mary, Florida 32746

> 407.647.0200 main 407.647.0205 fax

www.ResultsREPartners.com

- 39,700 SF (Rear Loading) on 4 Acres Zoned PD (Osceola County)
- 2008 Construction with 24' clear height and 12'x14' grade level access
- 3 Units available ranging from 700 SF to 4,500 SF (See Site Plan)
- 60' Deep bays, ADA bathroom, 3 phase power, covered storefront access
- Tenant signage at each unit, exhaust fans, and warehouse windows
- Most units have about 10%+/- of office, except unit 5250 which has 3800 SF+/- of office (2 story unit) with "High-End Finishes."
- Ample Parking (77 Spaces) or 2/1000 parking ratio
- Located in Osceola County Industrial Submarket close to I-4, the Florida Turnpike, 192, HW 17 and off of S. Poinciana Blvd and close to Disney.
- OPEX are currently at \$4.00 PSF