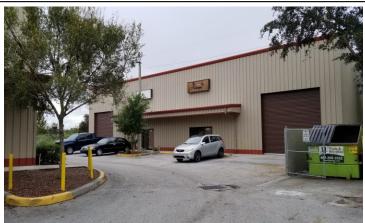

### **GIRON INDUSTRIAL PARK**

**GRADE LEVEL INDUSTRIAL BAYS** 

## PROPERTY HIGHLIGHTS

#### Results Real Estate Partners, LLC

Licensed Commercial Real Estate Brokers 108 Commerce Street, Suite 200 Lake Mary, Florida 32746

> 407.647.0200 main 407.647.0205 fax

www.ResultsREPartners.com

- 39,700 SF (Rear Loading) on 4 Acres Zoned PD (Osceola County)
- 2008 Construction with 24' clear height and 12'x14' grade level access
- 3 Units available ranging from 700 SF to 4,500 SF (See Site Plan)
- 60' Deep bays, ADA bathroom, 3 phase power, covered storefront access
- Tenant signage at each unit, exhaust fans, and warehouse windows
- Most units have about 10%+/- of office, except unit 5250 which has 3800 SF+/- of office (2 story unit) with "High-End Finishes."
- Ample Parking (77 Spaces) or 2/1000 parking ratio
- Located in Osceola County Industrial Submarket close to I-4, the Florida Turnpike, 192, HW 17 and off of S. Poinciana Blvd and close to Disney.
- OPEX are currently at \$4.00 PSF