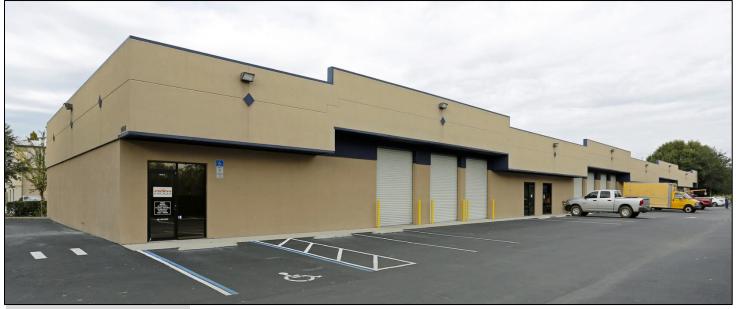

## FOR LEASE: ST. CLOUD INDUSTRIAL FLEX SPACE

1408-1424 HAMLIN AVENUE & 2013 MURCOTT DRIVE ST. CLOUD, FL 34771

- O Building 1: 1408 Hamlin Ave St. Cloud, FL is 19,100 SF with 7 Bays
  - o Available 3/2024: (b) 1,500 SF
- Building 2: 1424 Hamlin Ave St. Cloud, FL is 15,900 SF with 10 Bays
  - Available: (a) 1,500 SF, (d) 1,500 SF, (f) 1,500 SF
- O Building 3: 2013 Murcott Dr. St. Cloud, FL is 15,900 SF with (10) 1,590 SF Bays
  - Available: (d) 1,590 SF, (f) 1,590 SF, (I) 1,590 SF
- 25 units for a total 50,900 Rentable SF, Block Construction Built in 2004-07
- o 3 units are 100% HVAC space, and those units will have a \$1.50 PSF increase in rate.
- 3.72 Acres with Industrial Park District Zoning
- o 1,500-1590 SF Bays, 200 SF+/- of Office, with the balance Warehouse with 60' depth
- o 16' Clear Height, 12'x14' Covered Grade Level Front Loading Access
- Glass Storefront Access with offices that range from 150-300 SF+/-
- High Traffic Location: Within 10-15 miles of major theme parks and attractions such as Disney World, Sea World, and easy access from Lake Nona and close to US 192, Narcoossee Road, Orlando International Airport, and the Florida Turnpike