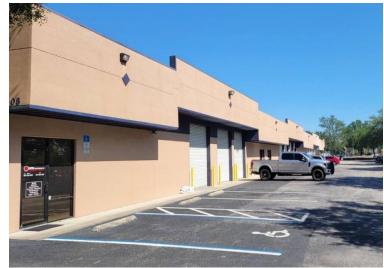

## FOR LEASE: ST. CLOUD INDUSTRIAL FLEX SPACE

1408-1424 HAMLIN AVENUE & 2013 MURCOTT DRIVE ST. CLOUD, FL 34771

- O Building 1: 1408 Hamlin Ave St. Cloud, FL is 19,100 SF with 7 Bays
  - o Available 3/2024: (b) 1,500 SF
- Building 2: 1424 Hamlin Ave St. Cloud, FL is 15,900 SF with 10 Bays
  - Available: (a) 1,500 SF, (d) 1,500 SF, (f) 1,500 SF
- O Building 3: 2013 Murcott Dr. St. Cloud, FL is 15,900 SF with (10) 1,590 SF Bays
  - Available: (d) 1,590 SF, (f) 1,590 SF, (I) 1,590 SF
- 25 units for a total 50,900 Rentable SF, Block Construction Built in 2004-07
- o 3 units are 100% HVAC space, and those units will have a \$1.50 PSF increase in rate.
- 3.72 Acres with Industrial Park District Zoning
- o 1,500-1590 SF Bays, 200 SF+/- of Office, with the balance Warehouse with 60' depth
- o 16' Clear Height, 12'x14' Covered Grade Level Front Loading Access
- Glass Storefront Access with offices that range from 150-300 SF+/-
- High Traffic Location: Within 10-15 miles of major theme parks and attractions such as Disney World, Sea World, and easy access from Lake Nona and close to US 192, Narcoossee Road, Orlando International Airport, and the Florida Turnpike