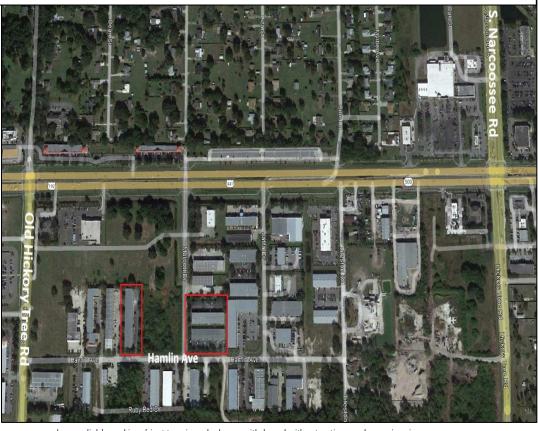

- O Building 1: 1408 Hamlin Ave St. Cloud, FL is 19,100 SF with 7 Bays
  - o Available 3/2024: (b) 1,500 SF
- Building 2: 1424 Hamlin Ave St. Cloud, FL is 15,900 SF with 10 Bays
  - Available: (a) 1,500 SF, (d) 1,500 SF, (f) 1,500 SF
- O Building 3: 2013 Murcott Dr. St. Cloud, FL is 15,900 SF with (10) 1,590 SF Bays
  - Available: (d) 1,590 SF, (f) 1,590 SF, (I) 1,590 SF
- 25 units for a total 50,900 Rentable SF, Block Construction Built in 2004-07
- o 3 units are 100% HVAC space, and those units will have a \$1.50 PSF increase in rate.
- 3.72 Acres with Industrial Park District Zoning
- o 1,500-1590 SF Bays, 200 SF+/- of Office, with the balance Warehouse with 60' depth
- o 16' Clear Height, 12'x14' Covered Grade Level Front Loading Access
- Glass Storefront Access with offices that range from 150-300 SF+/-
- High Traffic Location: Within 10-15 miles of major theme parks and attractions such as Disney World, Sea World, and easy access from Lake Nona and close to US 192, Narcoossee Road, Orlando International Airport, and the Florida Turnpike