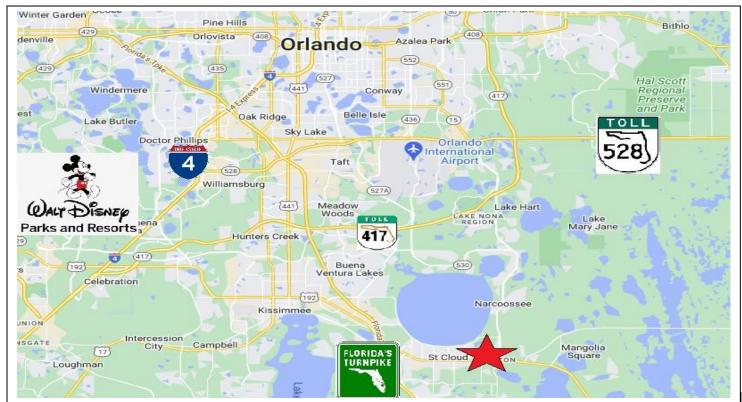

- O Building 1: 1408 Hamlin Ave St. Cloud, FL is 19,100 SF with 7 Bays
  - o Available 3/2024: (b) 1,500 SF
- Building 2: 1424 Hamlin Ave St. Cloud, FL is 15,900 SF with 10 Bays
  - Available: (a) 1,500 SF, (d) 1,500 SF, (f) 1,500 SF
- O Building 3: 2013 Murcott Dr. St. Cloud, FL is 15,900 SF with (10) 1,590 SF Bays
  - Available: (d) 1,590 SF, (f) 1,590 SF, (I) 1,590 SF
- 25 units for a total 50,900 Rentable SF, Block Construction Built in 2004-07
- o 3 units are 100% HVAC space, and those units will have a \$1.50 PSF increase in rate.
- 3.72 Acres with Industrial Park District Zoning
- o 1,500-1590 SF Bays, 200 SF+/- of Office, with the balance Warehouse with 60' depth
- o 16' Clear Height, 12'x14' Covered Grade Level Front Loading Access
- Glass Storefront Access with offices that range from 150-300 SF+/-
- High Traffic Location: Within 10-15 miles of major theme parks and attractions such as Disney World, Sea World, and easy access from Lake Nona and close to US 192, Narcoossee Road, Orlando International Airport, and the Florida Turnpike