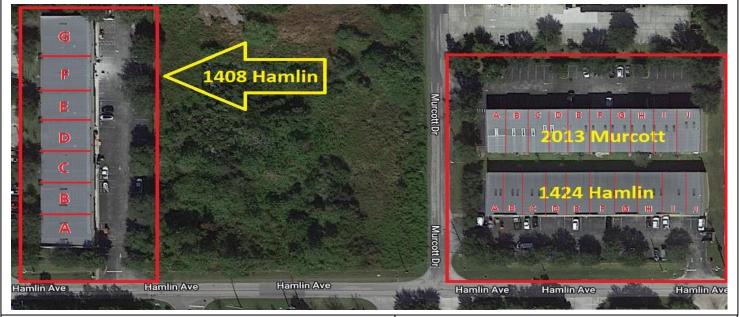

- O Building 1: 1408 Hamlin Ave St. Cloud, FL is 19,100 SF with 7 Bays
  - o Available 3/2024: (b) 1,500 SF
- Building 2: 1424 Hamlin Ave St. Cloud, FL is 15,900 SF with 10 Bays
  - Available: (a) 1,500 SF, (d) 1,500 SF, (f) 1,500 SF
- O Building 3: 2013 Murcott Dr. St. Cloud, FL is 15,900 SF with (10) 1,590 SF Bays
  - Available: (d) 1,590 SF, (f) 1,590 SF, (I) 1,590 SF
- 25 units for a total 50,900 Rentable SF, Block Construction Built in 2004-07
- o 3 units are 100% HVAC space, and those units will have a \$1.50 PSF increase in rate.
- 3.72 Acres with Industrial Park District Zoning
- o 1,500-1590 SF Bays, 200 SF+/- of Office, with the balance Warehouse with 60' depth
- o 16' Clear Height, 12'x14' Covered Grade Level Front Loading Access
- Glass Storefront Access with offices that range from 150-300 SF+/-
- High Traffic Location: Within 10-15 miles of major theme parks and attractions such as Disney World, Sea World, and easy access from Lake Nona and close to US 192, Narcoossee Road, Orlando International Airport, and the Florida Turnpike