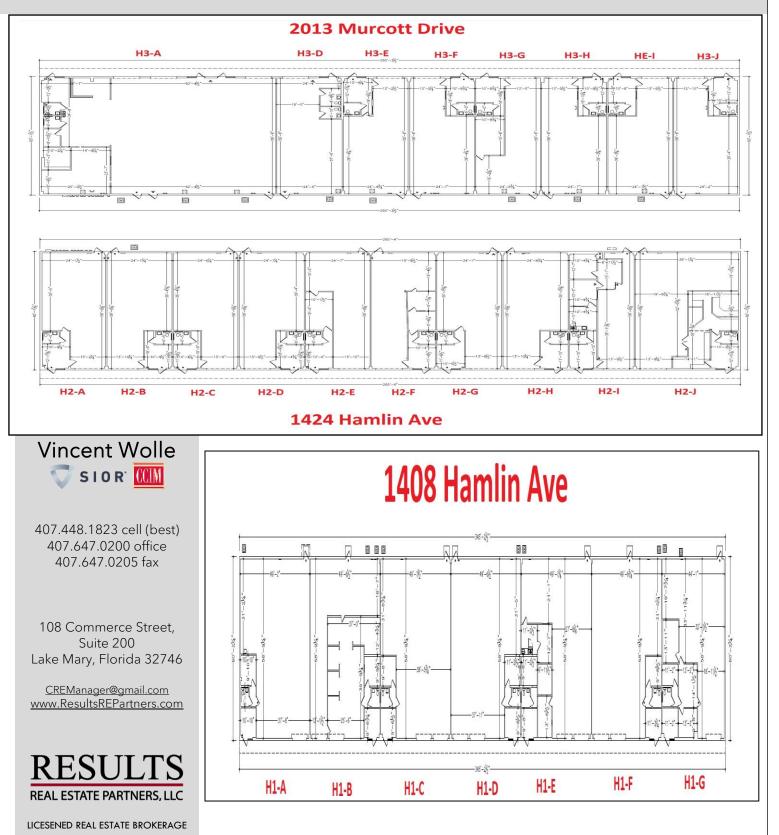

#### **Building 1:** 1408 Hamlin Ave St. Cloud, FL is 19,100 SF with 7 Bays

- 1500-3000 SF Bays (see broker for details)
- o Building 2: 1424 Hamlin Ave St. Cloud, FL is 15,900 SF with 10 Bays
  - 1500 SF Bays (see broker for details)
- o Building 3: 2013 Murcott Dr. St. Cloud, FL is 15,900 SF with (10) 1,590 SF Bays
  - o 1590-3180 SF Bays and Some 100% AC Units (see broker for details)
- o 25 units for a total 50,900 Rentable SF, Block Construction Built in 2004-07
- 3 units are 100% HVAC space
- o 3.72 Acres with Industrial Park District Zoning
- $\circ$  1,500-1590 SF Bays, 200 SF+/- of Office, with the balance Warehouse with 60' depth
- 16' Clear Height, 12'x14' Covered Grade Level Front Loading Access
- $\circ$  Glass Storefront Access with offices that range from 150-300 SF+/-
- High Traffic Location: Within 10-15 miles of major theme parks and attractions such
  - as Disney World, Sea World, and easy access from Lake Nona and close to US 192,
  - Narcoossee Road, Orlando International Airport, and the Florida Turnpike