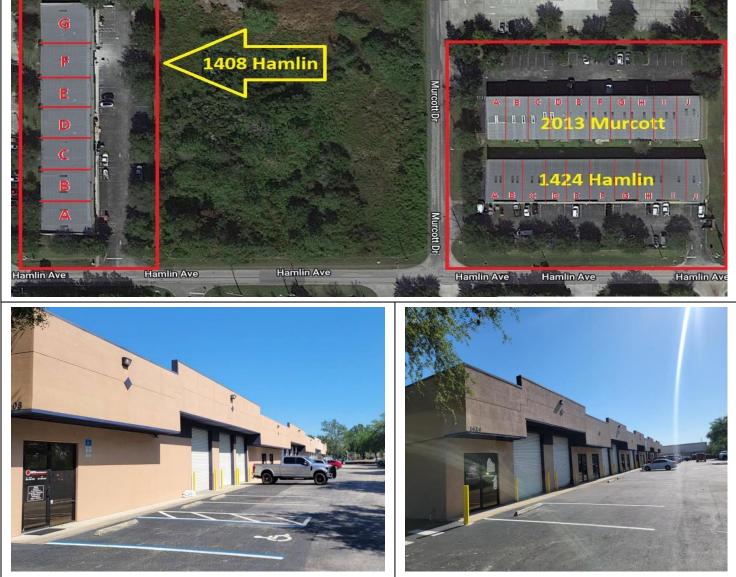

#### **Building 1:** 1408 Hamlin Ave St. Cloud, FL is 19,100 SF with 7 Bays

- 1500-3000 SF Bays (see broker for details)
- o Building 2: 1424 Hamlin Ave St. Cloud, FL is 15,900 SF with 10 Bays
  - 1500 SF Bays (see broker for details)
- o Building 3: 2013 Murcott Dr. St. Cloud, FL is 15,900 SF with (10) 1,590 SF Bays
  - o 1590-3180 SF Bays and Some 100% AC Units (see broker for details)
- o 25 units for a total 50,900 Rentable SF, Block Construction Built in 2004-07
- 3 units are 100% HVAC space
- o 3.72 Acres with Industrial Park District Zoning
- $\circ$  1,500-1590 SF Bays, 200 SF+/- of Office, with the balance Warehouse with 60' depth
- 16' Clear Height, 12'x14' Covered Grade Level Front Loading Access
- $\circ$  Glass Storefront Access with offices that range from 150-300 SF+/-
- High Traffic Location: Within 10-15 miles of major theme parks and attractions such
  - as Disney World, Sea World, and easy access from Lake Nona and close to US 192,
  - Narcoossee Road, Orlando International Airport, and the Florida Turnpike