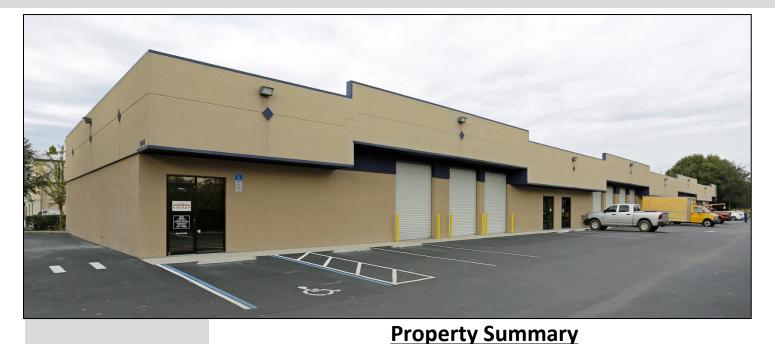

#### FOR LEASE: ST. CLOUD INDUSTRIAL FLEX SPACE

1408-1424 Hamlin Avenue & 2013 Murcott Drive St. Cloud, FL 34771

#### **Building 1:** 1408 Hamlin Ave St. Cloud, FL is 19,100 SF with 7 Bays

- 1500-3000 SF Bays (see broker for details)
- o Building 2: 1424 Hamlin Ave St. Cloud, FL is 15,900 SF with 10 Bays
  - 1500 SF Bays (see broker for details)
- o Building 3: 2013 Murcott Dr. St. Cloud, FL is 15,900 SF with (10) 1,590 SF Bays
  - o 1590-3180 SF Bays and Some 100% AC Units (see broker for details)
- o 25 units for a total 50,900 Rentable SF, Block Construction Built in 2004-07
- 3 units are 100% HVAC space
- o 3.72 Acres with Industrial Park District Zoning
- $\circ$  1,500-1590 SF Bays, 200 SF+/- of Office, with the balance Warehouse with 60' depth
- 16' Clear Height, 12'x14' Covered Grade Level Front Loading Access
- $\circ$  Glass Storefront Access with offices that range from 150-300 SF+/-
- High Traffic Location: Within 10-15 miles of major theme parks and attractions such
  - as Disney World, Sea World, and easy access from Lake Nona and close to US 192,
  - Narcoossee Road, Orlando International Airport, and the Florida Turnpike