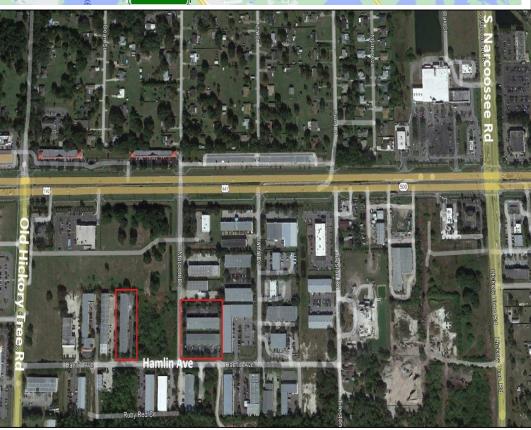

#### **Building 1:** 1408 Hamlin Ave St. Cloud, FL is 19,100 SF with 7 Bays

- 1500-3000 SF Bays (see broker for details)
- o Building 2: 1424 Hamlin Ave St. Cloud, FL is 15,900 SF with 10 Bays
  - 1500 SF Bays (see broker for details)
- o Building 3: 2013 Murcott Dr. St. Cloud, FL is 15,900 SF with (10) 1,590 SF Bays
  - o 1590-3180 SF Bays and Some 100% AC Units (see broker for details)
- o 25 units for a total 50,900 Rentable SF, Block Construction Built in 2004-07
- 3 units are 100% HVAC space
- o 3.72 Acres with Industrial Park District Zoning
- $\circ$  1,500-1590 SF Bays, 200 SF+/- of Office, with the balance Warehouse with 60' depth
- 16' Clear Height, 12'x14' Covered Grade Level Front Loading Access
- $\circ$  Glass Storefront Access with offices that range from 150-300 SF+/-
- High Traffic Location: Within 10-15 miles of major theme parks and attractions such
  - as Disney World, Sea World, and easy access from Lake Nona and close to US 192,
  - Narcoossee Road, Orlando International Airport, and the Florida Turnpike