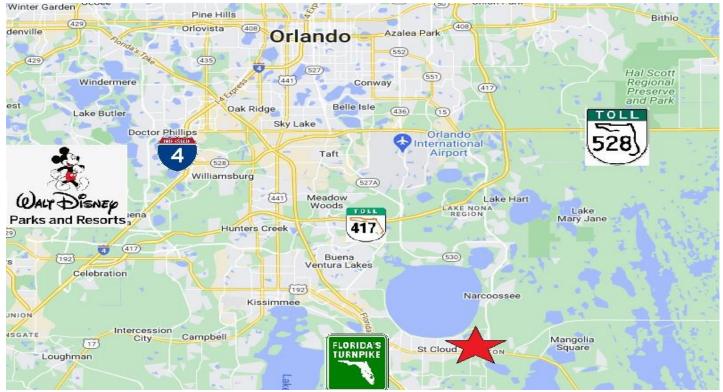

#### **Building 1:** 1408 Hamlin Ave St. Cloud, FL is 19,100 SF with 7 Bays

- 1500-3000 SF Bays (see broker for details)
- o Building 2: 1424 Hamlin Ave St. Cloud, FL is 15,900 SF with 10 Bays
  - 1500 SF Bays (see broker for details)
- o Building 3: 2013 Murcott Dr. St. Cloud, FL is 15,900 SF with (10) 1,590 SF Bays
  - o 1590-3180 SF Bays and Some 100% AC Units (see broker for details)
- o 25 units for a total 50,900 Rentable SF, Block Construction Built in 2004-07
- 3 units are 100% HVAC space
- o 3.72 Acres with Industrial Park District Zoning
- $\circ$  1,500-1590 SF Bays, 200 SF+/- of Office, with the balance Warehouse with 60' depth
- 16' Clear Height, 12'x14' Covered Grade Level Front Loading Access
- $\circ$  Glass Storefront Access with offices that range from 150-300 SF+/-
- High Traffic Location: Within 10-15 miles of major theme parks and attractions such
  - as Disney World, Sea World, and easy access from Lake Nona and close to US 192,
  - Narcoossee Road, Orlando International Airport, and the Florida Turnpike