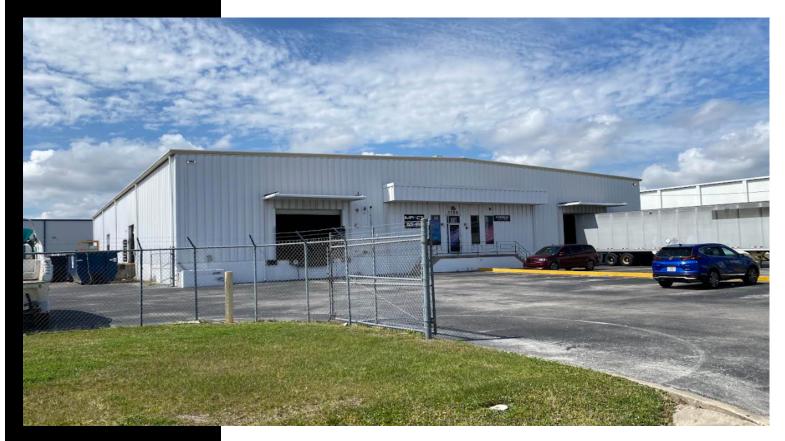

# FREESTANDING WAREHOUSE W/ SHOWROOM

3100 PENNINGTON DRIVE ORLANDO, FL 32804

### PROPERTY HIGHLIGHTS

- 20,400 SF Total Building Size
- 1,950 SF Office/Warehouse Space
- 1,762 SF Air Conditioned Production Area
- Two front load dock high doors
- One side load dock high door with ramp
- 30+ Parking Spaces
- Fire Sprinklered
- Clear Ceiling Height 16' 20'
- Zoned I-G, City of Orlando
- Fenced Perimeter, Rail Served
- Heavy Electric Service