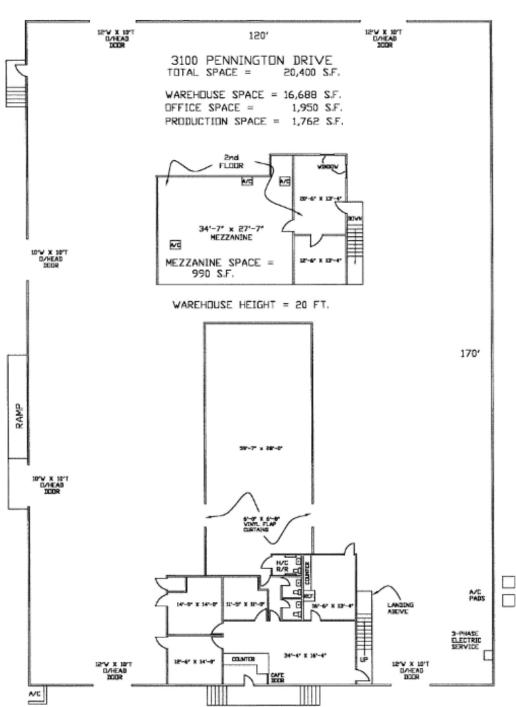

### **BUILDING PLAN**

### PROPERTY HIGHLIGHTS

- 20,400 SF Total Building Size
- 1,950 SF Office/Warehouse Space
- 1,762 SF Air Conditioned Production Area
- Two front load dock high doors
- One side load dock high door with ramp
- 30+ Parking Spaces
- Fire Sprinklered
- Clear Ceiling Height 16' 20'
- Zoned I-G, City of Orlando
- Fenced Perimeter, Rail Served
- Heavy Electric Service