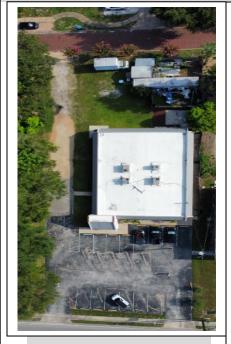

#### **Property Summary**

- 4,554 SF Freestanding Block Building with a TPO Roof (5 Years Old)
- Zoned Gateway Commercial .63 Acre (110' frontage x 254' Deep)
- $\circ$   $\,$  Drive Thru Access from SR 434 to West Pine Ave, (2) access points off of SR 434  $\,$
- 6.15/1000 Parking Ratio with 13 spaces in the front, and the rear can be used for outside playground (historically the site with a day care facility)
- $\circ$  (6) Offices, (2) Large Option Work Areas, 3 Bathrooms, Kitchen, and Open Space
- $\circ$   $\;$  HVAC units are serviced every quarter, Great Building and Pole Signage
- VPD on SR 434: 42,000 (4 laned highway)
  - 3 Mile: 73K Population, \$50-\$75K Average Income, 35-44 Year Average Age
- $\circ$   $\;$  Located beside Orlando Health and surrounded by retailers and restaurants
- Close to Ronald Regan Blvd, HW 17-92, and within 1 mile from I-4 between Altamonte Springs and Lake Mary.
- Landlord may amortize improvements for a Credit Tenant (10 Year Lease Term)