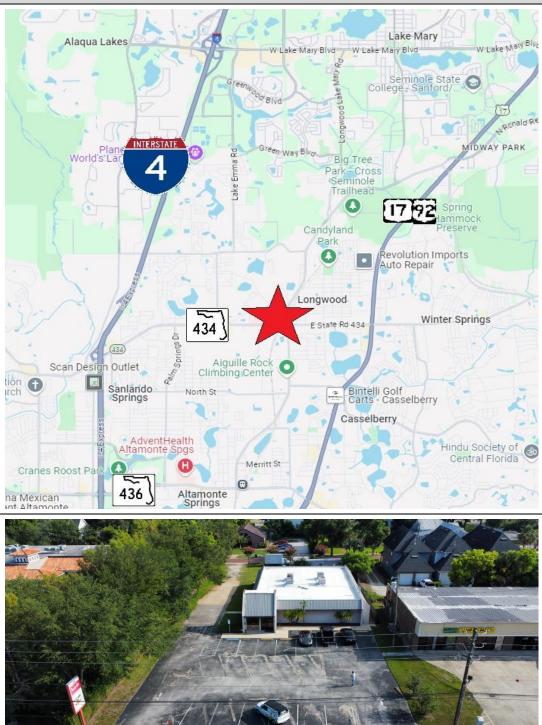

#### **Property Summary**

- 4,554 SF Freestanding Block Building with a TPO Roof (5 Years Old)
- Zoned Gateway Commercial .63 Acre (110' frontage x 254' Deep)
- $\circ$   $\,$  Drive Thru Access from SR 434 to West Pine Ave, (2) access points off of SR 434  $\,$
- 6.15/1000 Parking Ratio with 13 spaces in the front, and the rear can be used for outside playground (historically the site with a day care facility)
- $\circ$  (6) Offices, (2) Large Option Work Areas, 3 Bathrooms, Kitchen, and Open Space
- $\circ$   $\;$  HVAC units are serviced every quarter, Great Building and Pole Signage
- VPD on SR 434: 42,000 (4 laned highway)
  - 3 Mile: 73K Population, \$50-\$75K Average Income, 35-44 Year Average Age
- $\circ$   $\;$  Located beside Orlando Health and surrounded by retailers and restaurants
- Close to Ronald Regan Blvd, HW 17-92, and within 1 mile from I-4 between Altamonte Springs and Lake Mary.
- Landlord may amortize improvements for a Credit Tenant (10 Year Lease Term)