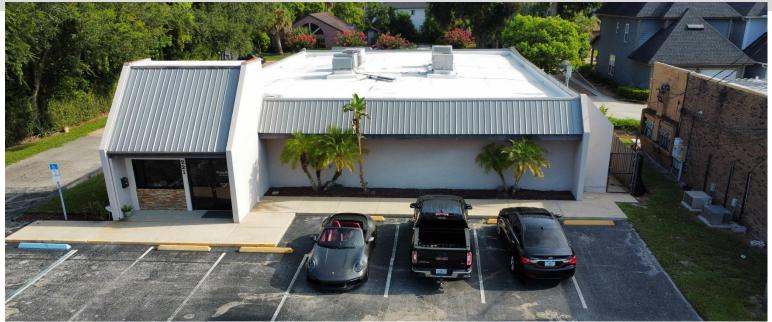

## **FOR LEASE** <u>Freestanding Retail/Child Care Facility</u> 221 W. SR 434 LONGWOOD, FL 32750

#### **Property Summary**

- 4,554 SF Freestanding Block Building with a TPO Roof (5 Years Old)
- Zoned Gateway Commercial .63 Acre (110' frontage x 254' Deep)
- $\circ$   $\,$  Drive Thru Access from SR 434 to West Pine Ave, (2) access points off of SR 434  $\,$
- 6.15/1000 Parking Ratio with 13 spaces in the front, and the rear can be used for outside playground (historically the site with a day care facility)
- $\circ$  (6) Offices, (2) Large Option Work Areas, 3 Bathrooms, Kitchen, and Open Space
- $\circ$   $\;$  HVAC units are serviced every quarter, Great Building and Pole Signage
- VPD on SR 434: 42,000 (4 laned highway)
  - 3 Mile: 73K Population, \$50-\$75K Average Income, 35-44 Year Average Age
- $\circ$   $\;$  Located beside Orlando Health and surrounded by retailers and restaurants
- Close to Ronald Regan Blvd, HW 17-92, and within 1 mile from I-4 between Altamonte Springs and Lake Mary.
- Landlord may amortize improvements for a Credit Tenant (10 Year Lease Term)