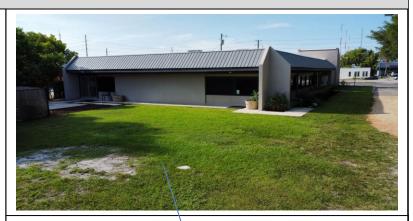

## **FOR LEASE** <u>Freestanding Retail/Child Care Facility</u> 221 W. SR 434 LONGWOOD, FL 32750

#### **Property Summary**

- 4,554 SF Freestanding Block Building with a TPO Roof (5 Years Old)
- Zoned Gateway Commercial .63 Acre (110' frontage x 254' Deep)
- $\circ$   $\,$  Drive Thru Access from SR 434 to West Pine Ave, (2) access points off of SR 434  $\,$
- 6.15/1000 Parking Ratio with 13 spaces in the front, and the rear can be used for outside playground (historically the site with a day care facility)
- $\circ$  (6) Offices, (2) Large Option Work Areas, 3 Bathrooms, Kitchen, and Open Space
- $\circ$   $\;$  HVAC units are serviced every quarter, Great Building and Pole Signage
- VPD on SR 434: 42,000 (4 laned highway)
  - 3 Mile: 73K Population, \$50-\$75K Average Income, 35-44 Year Average Age
- $\circ$   $\;$  Located beside Orlando Health and surrounded by retailers and restaurants
- Close to Ronald Regan Blvd, HW 17-92, and within 1 mile from I-4 between Altamonte Springs and Lake Mary.
- Landlord may amortize improvements for a Credit Tenant (10 Year Lease Term)