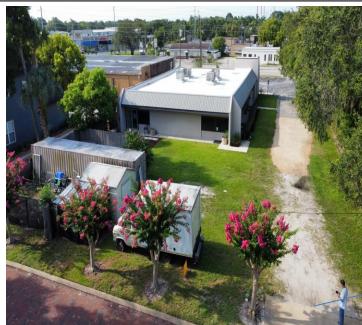

## **FOR LEASE** <u>Freestanding Retail/Child Care Facility</u> 221 W. SR 434 LONGWOOD, FL 32750

WEST PINE AVENUE