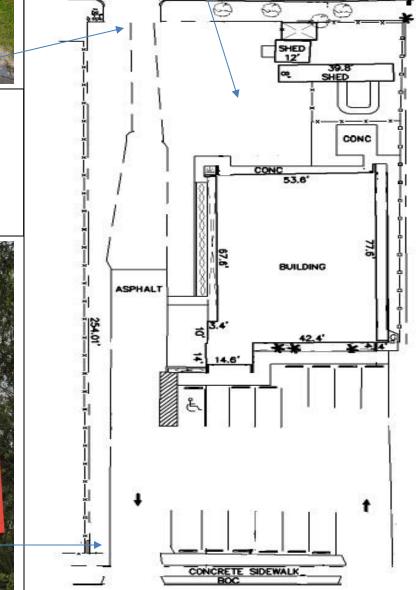

#### **Property Summary**

- 4,554 SF Freestanding Block Building with a TPO Roof (5 Years Old)
- Zoned Gateway Commercial .63 Acre (110' frontage x 254' Deep)
- $\circ$   $\,$  Drive Thru Access from SR 434 to West Pine Ave, (2) access points off of SR 434  $\,$
- 6.15/1000 Parking Ratio with 13 spaces in the front, and the rear can be used for outside playground (historically the site with a day care facility)
- $\circ$  (6) Offices, (2) Large Option Work Areas, 3 Bathrooms, Kitchen, and Open Space
- $\circ$   $\;$  HVAC units are serviced every quarter, Great Building and Pole Signage
- VPD on SR 434: 42,000 (4 laned highway)
  - 3 Mile: 73K Population, \$50-\$75K Average Income, 35-44 Year Average Age
- $\circ$   $\;$  Located beside Orlando Health and surrounded by retailers and restaurants
- Close to Ronald Regan Blvd, HW 17-92, and within 1 mile from I-4 between Altamonte Springs and Lake Mary.
- Landlord may amortize improvements for a Credit Tenant (10 Year Lease Term)

## **FOR LEASE** <u>Freestanding Retail/Child Care Facility</u> 221 W. SR 434 LONGWOOD, FL 32750

WEST PINE AVENUE