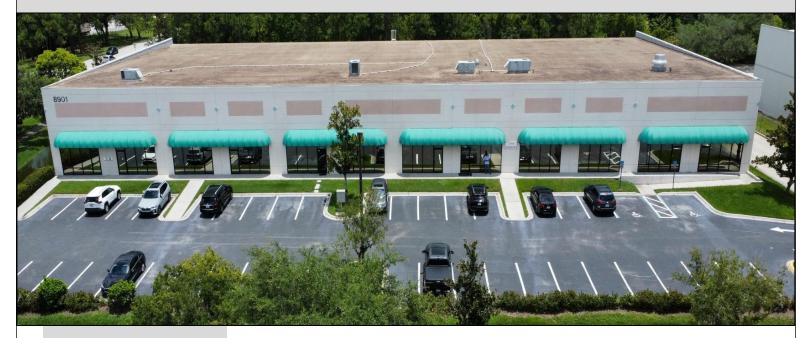

### **FOR LEASE** Office/Showroom/Warehouse Space

8901 Boggy Creek Road Suite 100 Orlando, FL 32824

#### **Property Summary**

- 13,800 SF End Cap Unit built in 2002 (120' deep by 80' wide)
- Precast Construction, Rear Loadings, Glass Storefront Entry, Ample Parking
- 40'x40' column spacing, rear warehouse windows, covered truck loading
- 1,800 SF of office & 12,000 SF of warehouse with (5) 10x12 overhead doors
- (3) Offices, 1 conference room, (2) bathrooms, and a large showroom
- 4 dock high doors with 2 dock levelers and 1 drive in ramp access
- 277-480 Volt, 400 Amp 3 Phase Power with 24' clear height, sprinklered
- Possible Purchase/Lease of existing racks, forklift, cardboard compactor, and portable AC warehouse AC system (see broker for details)
- Ample Parking, I-P zoning, Corner of E. Landstreet Rd and Boggy Creek Rd with (2 Access points) and great visibility (possible rear outside storage)
- Close to Orange Ave, Sand Lake Rd, McCoy Rd, 436, 441 and easy access to the Florida Turnpike, 528, and the Orlando International Airport
  - 5 Year Term Minimum
  - Lease Rate: