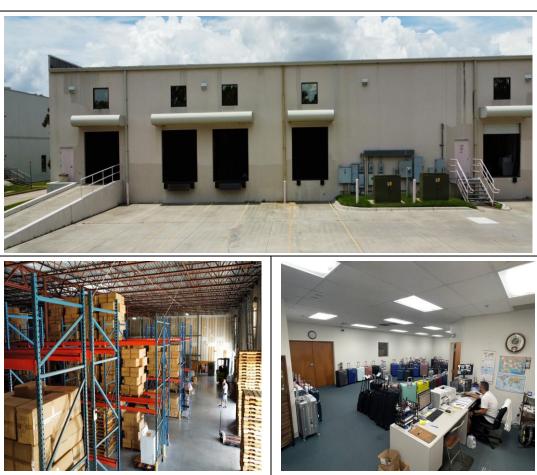

#### **Property Summary**

- 13,800 SF End Cap Unit built in 2002 (120' deep by 80' wide)
- Precast Construction, Rear Loadings, Glass Storefront Entry, Ample Parking
- 40'x40' column spacing, rear warehouse windows, covered truck loading
- 1,800 SF of office & 12,000 SF of warehouse with (5) 10x12 overhead doors
- (3) Offices, 1 conference room, (2) bathrooms, and a large showroom
- 4 dock high doors with 2 dock levelers and 1 drive in ramp access
- 277-480 Volt, 400 Amp 3 Phase Power with 24' clear height, sprinklered
- Possible Purchase/Lease of existing racks, forklift, cardboard compactor, and portable AC warehouse AC system (see broker for details)
- Ample Parking, I-P zoning, Corner of E. Landstreet Rd and Boggy Creek Rd with (2 Access points) and great visibility (possible rear outside storage)
- Close to Orange Ave, Sand Lake Rd, McCoy Rd, 436, 441 and easy access to the Florida Turnpike, 528, and the Orlando International Airport
  - 5 Year Term Minimum
  - Lease Rate: