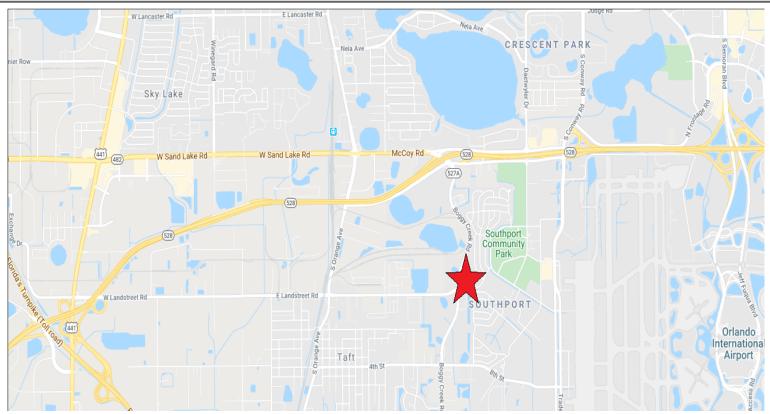

#### **Property Summary**

- 13,800 SF End Cap Unit built in 2002 (120' deep by 80' wide)
- Precast Construction, Rear Loadings, Glass Storefront Entry, Ample Parking
- 40'x40' column spacing, rear warehouse windows, covered truck loading
- 1,800 SF of office & 12,000 SF of warehouse with (5) 10x12 overhead doors
- (3) Offices, 1 conference room, (2) bathrooms, and a large showroom
- 4 dock high doors with 2 dock levelers and 1 drive in ramp access
- 277-480 Volt, 400 Amp 3 Phase Power with 24' clear height, sprinklered
- Possible Purchase/Lease of existing racks, forklift, cardboard compactor, and portable AC warehouse AC system (see broker for details)
- Ample Parking, I-P zoning, Corner of E. Landstreet Rd and Boggy Creek Rd with (2 Access points) and great visibility (possible rear outside storage)
- Close to Orange Ave, Sand Lake Rd, McCoy Rd, 436, 441 and easy access to the Florida Turnpike, 528, and the Orlando International Airport
  - 5 Year Term Minimum
  - Lease Rate: