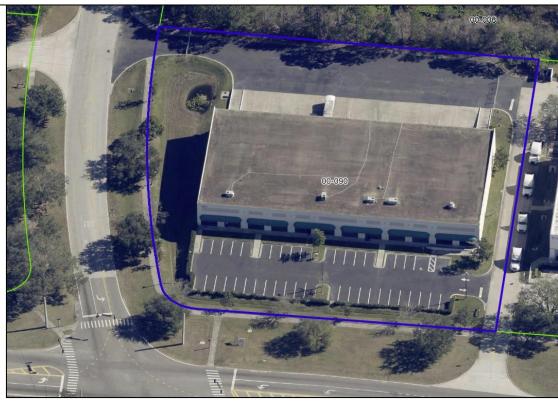

#### **Property Summary**

- 13,800 SF End Cap Unit built in 2002 (120' deep by 80' wide)
- Precast Construction, Rear Loadings, Glass Storefront Entry, Ample Parking
- 40'x40' column spacing, rear warehouse windows, covered truck loading
- 1,800 SF of office & 12,000 SF of warehouse with (5) 10x12 overhead doors
- (3) Offices, 1 conference room, (2) bathrooms, and a large showroom
- 4 dock high doors with 2 dock levelers and 1 drive in ramp access
- 277-480 Volt, 400 Amp 3 Phase Power with 24' clear height, sprinklered
- Possible Purchase/Lease of existing racks, forklift, cardboard compactor, and portable AC warehouse AC system (see broker for details)
- Ample Parking, I-P zoning, Corner of E. Landstreet Rd and Boggy Creek Rd with (2 Access points) and great visibility (possible rear outside storage)
- Close to Orange Ave, Sand Lake Rd, McCoy Rd, 436, 441 and easy access to the Florida Turnpike, 528, and the Orlando International Airport
  - 5 Year Term Minimum
  - Lease Rate: