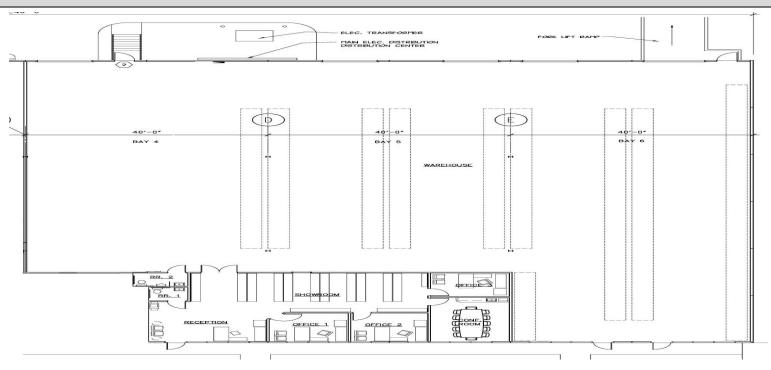

#### **Property Summary**

- 13,800 SF End Cap Unit built in 2002 (120' deep by 80' wide)
- Precast Construction, Rear Loadings, Glass Storefront Entry, Ample Parking
- 40'x40' column spacing, rear warehouse windows, covered truck loading
- 1,800 SF of office & 12,000 SF of warehouse with (5) 10x12 overhead doors
- (3) Offices, 1 conference room, (2) bathrooms, and a large showroom
- 4 dock high doors with 2 dock levelers and 1 drive in ramp access
- 277-480 Volt, 400 Amp 3 Phase Power with 24' clear height, sprinklered
- Possible Purchase/Lease of existing racks, forklift, cardboard compactor, and portable AC warehouse AC system (see broker for details)
- Ample Parking, I-P zoning, Corner of E. Landstreet Rd and Boggy Creek Rd with (2 Access points) and great visibility (possible rear outside storage)
- Close to Orange Ave, Sand Lake Rd, McCoy Rd, 436, 441 and easy access to the Florida Turnpike, 528, and the Orlando International Airport
  - 5 Year Term Minimum
  - Lease Rate: