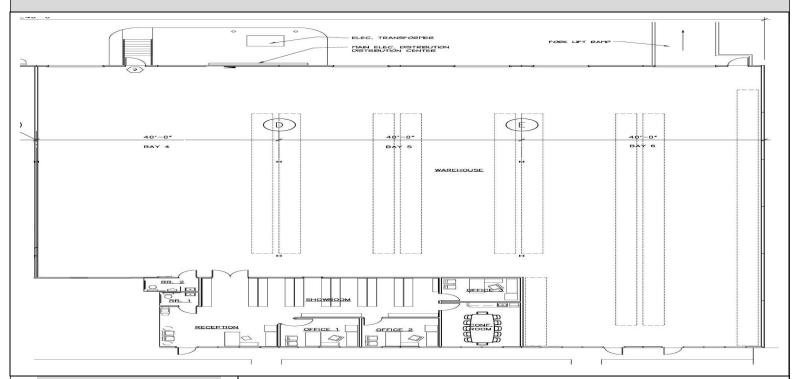

#### **Property Summary**

- 13,800 SF **End Cap Unit** built in 2002 (120' deep by 80' wide)
- Precast Construction, Rear Loadings, Glass Storefront Entry, Ample Parking
- 40'x40' column spacing, rear warehouse windows, covered truck loading
- 1,800 SF of office & 12,000 SF of warehouse with (5) 10x12 overhead doors
- (3) Offices, 1 conference room, (2) bathrooms, and a large showroom
- 4 dock high doors with 2 dock levelers and 1 drive in ramp access
- 277-480 Volt, 400 Amp 3 Phase Power with 24' clear height, sprinklered
- Possible Purchase/Lease of existing racks, forklift, cardboard compactor,
  and portable AC warehouse AC system (see broker for details)
- Ample Parking, I-P zoning, Corner of E. Landstreet Rd and Boggy Creek Rd with (2 Access points) and great visibility (possible rear outside storage)
- Close to Orange Ave, Sand Lake Rd, McCoy Rd, 436, 441 and easy access to the Florida Turnpike, 528, and the Orlando International Airport
- 10 Year Term Minimum