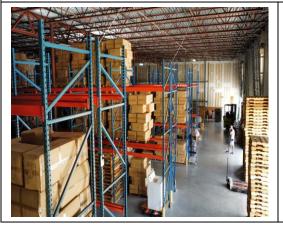

#### **Property Summary**

- 13,800 SF **End Cap Unit** built in 2002 (120' deep by 80' wide)
- Precast Construction, Rear Loadings, Glass Storefront Entry, Ample Parking
- 40'x40' column spacing, rear warehouse windows, covered truck loading
- 1,800 SF of office & 12,000 SF of warehouse with (5) 10x12 overhead doors
- (3) Offices, 1 conference room, (2) bathrooms, and a large showroom
- 4 dock high doors with 2 dock levelers and 1 drive in ramp access
- 277-480 Volt, 400 Amp 3 Phase Power with 24' clear height, sprinklered
- Possible Purchase/Lease of existing racks, forklift, cardboard compactor,
  and portable AC warehouse AC system (see broker for details)
- Ample Parking, I-P zoning, Corner of E. Landstreet Rd and Boggy Creek Rd with (2 Access points) and great visibility (possible rear outside storage)
- Close to Orange Ave, Sand Lake Rd, McCoy Rd, 436, 441 and easy access to the Florida Turnpike, 528, and the Orlando International Airport
- 10 Year Term Minimum