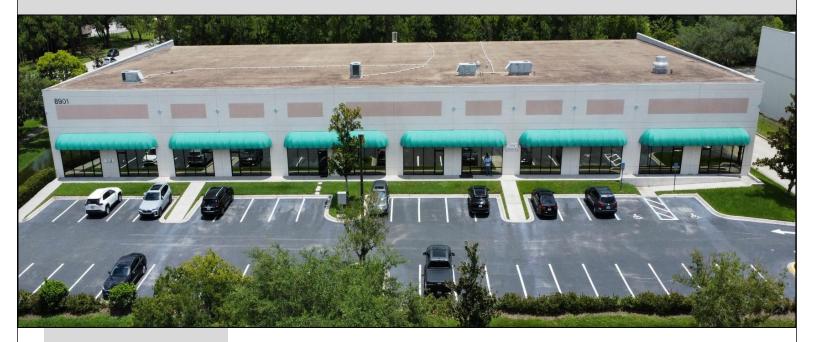

#### **Property Summary**

- 13,800 SF **End Cap Unit** built in 2002 (120' deep by 80' wide)
- Precast Construction, Rear Loadings, Glass Storefront Entry, Ample Parking
- 40'x40' column spacing, rear warehouse windows, covered truck loading
- 1,800 SF of office & 12,000 SF of warehouse with (5) 10x12 overhead doors
- (3) Offices, 1 conference room, (2) bathrooms, and a large showroom
- 4 dock high doors with 2 dock levelers and 1 drive in ramp access
- 277-480 Volt, 400 Amp 3 Phase Power with 24' clear height, sprinklered
- Possible Purchase/Lease of existing racks, forklift, cardboard compactor,
  and portable AC warehouse AC system (see broker for details)
- Ample Parking, I-P zoning, Corner of E. Landstreet Rd and Boggy Creek Rd with (2 Access points) and great visibility (possible rear outside storage)
- Close to Orange Ave, Sand Lake Rd, McCoy Rd, 436, 441 and easy access to the Florida Turnpike, 528, and the Orlando International Airport
- 10 Year Term Minimum