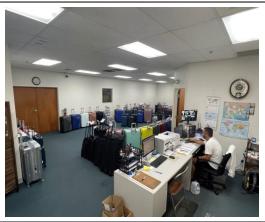

#### **Property Summary**

- 13,800 SF **End Cap Unit** built in 2002 (120' deep by 80' wide)
- Precast Construction, Rear Loadings, Glass Storefront Entry, Ample Parking
- 40'x40' column spacing, rear warehouse windows, covered truck loading
- 1,800 SF of office & 12,000 SF of warehouse with (5) 10x12 overhead doors
- (3) Offices, 1 conference room, (2) bathrooms, and a large showroom
- 4 dock high doors with 2 dock levelers and 1 drive in ramp access
- 277-480 Volt, 400 Amp 3 Phase Power with 24' clear height, sprinklered
- Possible Purchase/Lease of existing racks, forklift, cardboard compactor,
  and portable AC warehouse AC system (see broker for details)
- Ample Parking, I-P zoning, Corner of E. Landstreet Rd and Boggy Creek Rd with (2 Access points) and great visibility (possible rear outside storage)
- Close to Orange Ave, Sand Lake Rd, McCoy Rd, 436, 441 and easy access to the Florida Turnpike, 528, and the Orlando International Airport
- 10 Year Term Minimum