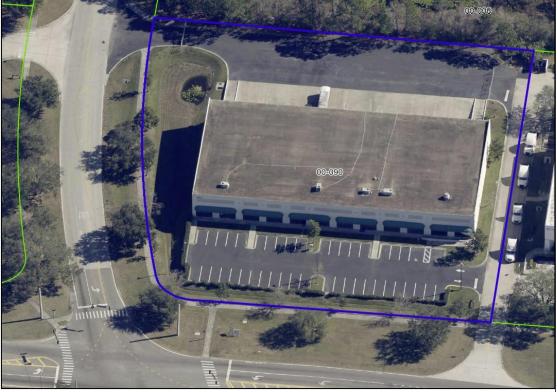

#### **Property Summary**

- 13,800 SF **End Cap Unit** built in 2002 (120' deep by 80' wide)
- Precast Construction, Rear Loadings, Glass Storefront Entry, Ample Parking
- 40'x40' column spacing, rear warehouse windows, covered truck loading
- 1,800 SF of office & 12,000 SF of warehouse with (5) 10x12 overhead doors
- (3) Offices, 1 conference room, (2) bathrooms, and a large showroom
- 4 dock high doors with 2 dock levelers and 1 drive in ramp access
- 277-480 Volt, 400 Amp 3 Phase Power with 24' clear height, sprinklered
- Possible Purchase/Lease of existing racks, forklift, cardboard compactor,
  and portable AC warehouse AC system (see broker for details)
- Ample Parking, I-P zoning, Corner of E. Landstreet Rd and Boggy Creek Rd with (2 Access points) and great visibility (possible rear outside storage)
- Close to Orange Ave, Sand Lake Rd, McCoy Rd, 436, 441 and easy access to the Florida Turnpike, 528, and the Orlando International Airport
- 10 Year Term Minimum