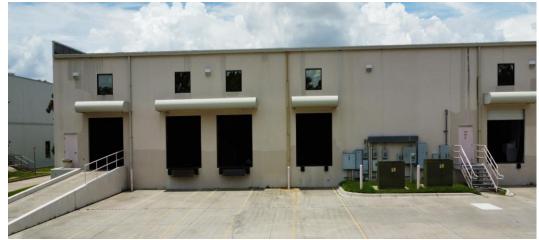

#### **Property Summary**

- 13,800 SF **End Cap Unit** built in 2002 (120' deep by 80' wide)
- Precast Construction, Rear Loadings, Glass Storefront Entry, Ample Parking
- 40'x40' column spacing, rear warehouse windows, covered truck loading
- 1,800 SF of office & 12,000 SF of warehouse with (5) 10x12 overhead doors
- (3) Offices, 1 conference room, (2) bathrooms, and a large showroom
- 4 dock high doors with 2 dock levelers and 1 drive in ramp access
- 277-480 Volt, 400 Amp 3 Phase Power with 24' clear height, sprinklered
- Possible Purchase/Lease of existing racks, forklift, cardboard compactor,
  and portable AC warehouse AC system (see broker for details)
- Ample Parking, I-P zoning, Corner of E. Landstreet Rd and Boggy Creek Rd with (2 Access points) and great visibility (possible rear outside storage)
- Close to Orange Ave, Sand Lake Rd, McCoy Rd, 436, 441 and easy access to the Florida Turnpike, 528, and the Orlando International Airport
- 10 Year Term Minimum