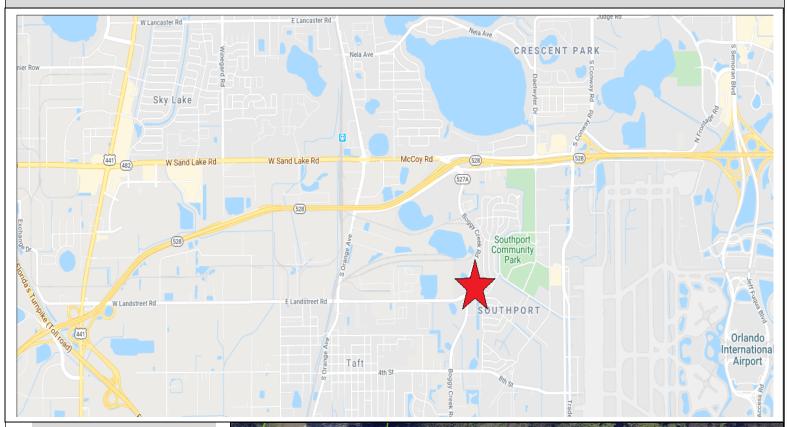

#### **Property Summary**

- 13,800 SF **End Cap Unit** built in 2002 (120' deep by 80' wide)
- Precast Construction, Rear Loadings, Glass Storefront Entry, Ample Parking
- 40'x40' column spacing, rear warehouse windows, covered truck loading
- 1,800 SF of office & 12,000 SF of warehouse with (4) 10x12 overhead doors
- (3) Offices, 1 conference room, (2) bathrooms, and a large showroom
- 3 docks, 1 drive in ramp access and (2) dock levelers
- 277-480 Volt, 400 Amp 3 Phase Power with 24' clear height, sprinklered
- Possible Purchase/Lease of existing racks, forklift, cardboard compactor,
  and portable AC warehouse AC system (see broker for details)
- Ample Parking, I-P zoning, Corner of E. Landstreet Rd and Boggy Creek Rd with (2 Access points) and great visibility (possible rear outside storage)
- Close to Orange Ave, Sand Lake Rd, McCoy Rd, 436, 441 and easy access to the Florida Turnpike, 528, and the Orlando International Airport
- 5 Year Term Minimum
- Lease Rate: \$11.95 NNN (OPEX \$2.50)