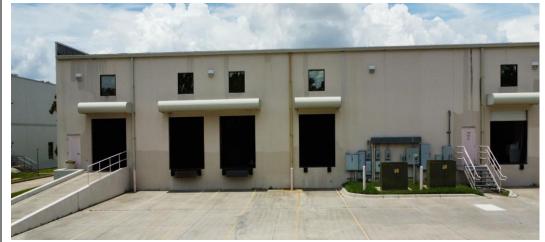

#### **Property Summary**

- 13,800 SF **End Cap Unit** built in 2002 (120' deep by 80' wide)
- Precast Construction, Rear Loadings, Glass Storefront Entry, Ample Parking
- 40'x40' column spacing, rear warehouse windows, covered truck loading
- 1,800 SF of office & 12,000 SF of warehouse with (4) 10x12 overhead doors
- (3) Offices, 1 conference room, (2) bathrooms, and a large showroom
- 3 docks, 1 drive in ramp access and (2) dock levelers
- 277-480 Volt, 400 Amp 3 Phase Power with 24' clear height, sprinklered
- Possible Purchase/Lease of existing racks, forklift, cardboard compactor,
  and portable AC warehouse AC system (see broker for details)
- Ample Parking, I-P zoning, Corner of E. Landstreet Rd and Boggy Creek Rd with (2 Access points) and great visibility (possible rear outside storage)
- Close to Orange Ave, Sand Lake Rd, McCoy Rd, 436, 441 and easy access to the Florida Turnpike, 528, and the Orlando International Airport
- 5 Year Term Minimum
- Lease Rate: \$11.95 NNN (OPEX \$2.50)