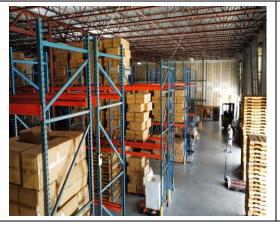

#### **Property Summary**

- 13,800 SF **End Cap Unit** built in 2002 (120' deep by 80' wide)
- Precast Construction, Rear Loadings, Glass Storefront Entry, Ample Parking
- 40'x40' column spacing, rear warehouse windows, covered truck loading
- 1,800 SF of office & 12,000 SF of warehouse with (4) 10x12 overhead doors
- (3) Offices, 1 conference room, (2) bathrooms, and a large showroom
- 3 docks, 1 drive in ramp access and (2) dock levelers
- 277-480 Volt, 400 Amp 3 Phase Power with 24' clear height, sprinklered
- Possible Purchase/Lease of existing racks, forklift, cardboard compactor,
  and portable AC warehouse AC system (see broker for details)
- Ample Parking, I-P zoning, Corner of E. Landstreet Rd and Boggy Creek Rd with (2 Access points) and great visibility (possible rear outside storage)
- Close to Orange Ave, Sand Lake Rd, McCoy Rd, 436, 441 and easy access to the Florida Turnpike, 528, and the Orlando International Airport
- 5 Year Term Minimum
- Lease Rate: \$11.95 NNN (OPEX \$2.50)