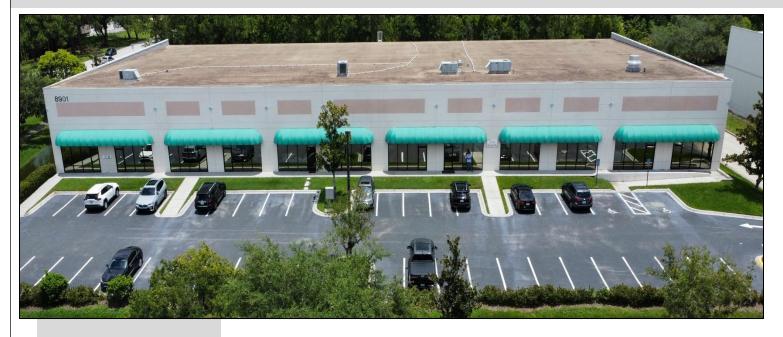

#### **Property Summary**

- 13,800 SF **End Cap Unit** built in 2002 (120' deep by 80' wide)
- Precast Construction, Rear Loadings, Glass Storefront Entry, Ample Parking
- 40'x40' column spacing, rear warehouse windows, covered truck loading
- 1,800 SF of office & 12,000 SF of warehouse with (4) 10x12 overhead doors
- (3) Offices, 1 conference room, (2) bathrooms, and a large showroom
- 3 docks, 1 drive in ramp access and (2) dock levelers
- 277-480 Volt, 400 Amp 3 Phase Power with 24' clear height, sprinklered
- Possible Purchase/Lease of existing racks, forklift, cardboard compactor,
  and portable AC warehouse AC system (see broker for details)
- Ample Parking, I-P zoning, Corner of E. Landstreet Rd and Boggy Creek Rd with (2 Access points) and great visibility (possible rear outside storage)
- Close to Orange Ave, Sand Lake Rd, McCoy Rd, 436, 441 and easy access to the Florida Turnpike, 528, and the Orlando International Airport
- 5 Year Term Minimum
- Lease Rate: \$11.95 NNN (OPEX \$2.50)