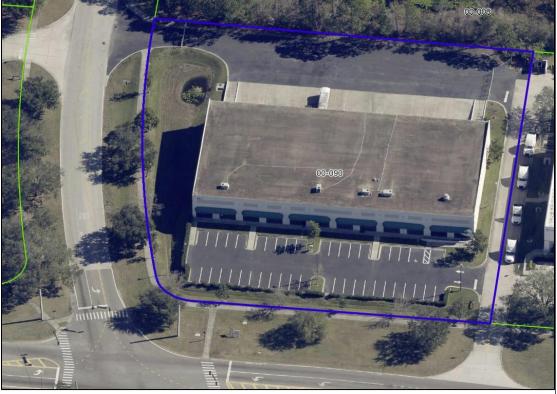

#### **Property Summary**

- 13,800 SF **End Cap Unit** built in 2002 (120' deep by 80' wide)
- Precast Construction, Rear Loadings, Glass Storefront Entry, Ample Parking
- 40'x40' column spacing, rear warehouse windows, covered truck loading
- 1,800 SF of office & 12,000 SF of warehouse with (4) 10x12 overhead doors
- (3) Offices, 1 conference room, (2) bathrooms, and a large showroom
- 3 docks, 1 drive in ramp access and (2) dock levelers
- 277-480 Volt, 400 Amp 3 Phase Power with 24' clear height, sprinklered
- Possible Purchase/Lease of existing racks, forklift, cardboard compactor,
  and portable AC warehouse AC system (see broker for details)
- Ample Parking, I-P zoning, Corner of E. Landstreet Rd and Boggy Creek Rd with (2 Access points) and great visibility (possible rear outside storage)
- Close to Orange Ave, Sand Lake Rd, McCoy Rd, 436, 441 and easy access to the Florida Turnpike, 528, and the Orlando International Airport
- 5 Year Term Minimum
- Lease Rate: \$11.95 NNN (OPEX \$2.50)