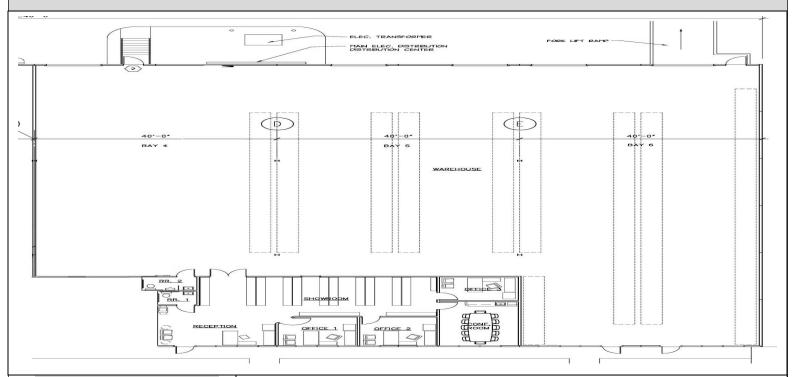

#### **Property Summary**

- 13,800 SF **End Cap Unit** built in 2002 (120' deep by 80' wide)
- Precast Construction, Rear Loadings, Glass Storefront Entry, Ample Parking
- 40'x40' column spacing, rear warehouse windows, covered truck loading
- 1,800 SF of office & 12,000 SF of warehouse with (4) 10x12 overhead doors
- (3) Offices, 1 conference room, (2) bathrooms, and a large showroom
- 3 docks, 1 drive in ramp access and (2) dock levelers
- 277-480 Volt, 400 Amp 3 Phase Power with 24' clear height, sprinklered
- Possible Purchase/Lease of existing racks, forklift, cardboard compactor,
  and portable AC warehouse AC system (see broker for details)
- Ample Parking, I-P zoning, Corner of E. Landstreet Rd and Boggy Creek Rd with (2 Access points) and great visibility (possible rear outside storage)
- Close to Orange Ave, Sand Lake Rd, McCoy Rd, 436, 441 and easy access to the Florida Turnpike, 528, and the Orlando International Airport
- 5 Year Term Minimum
- Lease Rate: \$11.95 NNN (OPEX \$2.50)