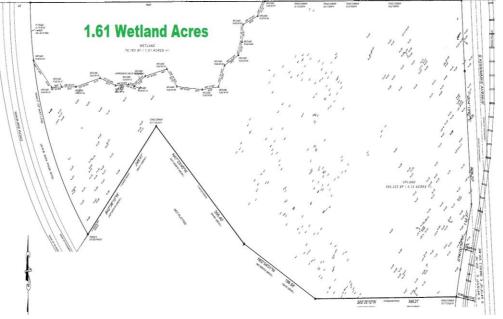

### PROPERTY HIGHLIGHTS

- 9.89+/- Acres of Light Industrial Zoned I-1 Land (Ocoee City Limits)
- 1.61 Acres of Wetlands, 8.28 Usable
- 2021 Topo, Tree, and Wetland Flagging Survey on File
- Wetlands can be mitigated (see broker for details)
- 459' Maguire Road Frontage, 226' Kissimmee Ave Frontage
- Lot Depth is 1,056' with Rail Service
- Located 1 mile from SR 50 and ½ mile away from SR 429 with easy access to 408, Florida Turnpike and Clarke Road
- Drive Thru access from Maguire Road to Kissimmee Ave
- Owner may consider a JV or a Built to Suit for a credit long term deal. Owner Financing Available
- Pricing: