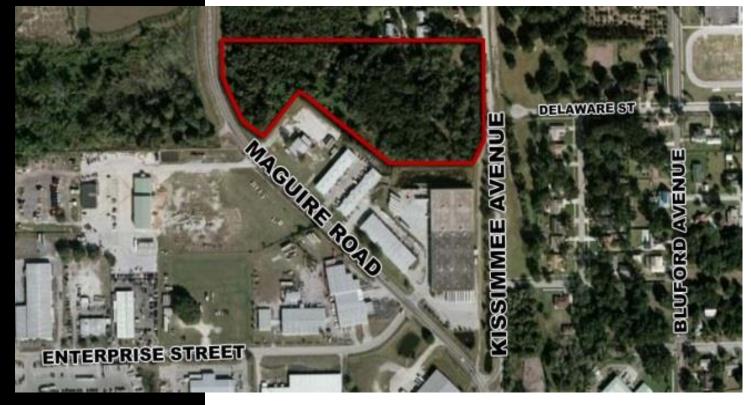

### **Prime Development Site**

270 Maguire Road Ocoee, FL 34761

### PROPERTY HIGHLIGHTS

- 9.89+/- Acres of Light Industrial Zoned I-1 Land (Ocoee City Limits)
- 1.61 Acres of Wetlands, 8.28 Usable
- 2021 Topo, Tree, and Wetland Flagging Survey on File
- Wetlands can be mitigated (see broker for details)
- 459' Maguire Road Frontage, 226' Kissimmee Ave Frontage
- Lot Depth is 1,056' with Rail Service
- Located 1 mile from SR 50 and ½ mile away from SR 429 with easy access to 408, Florida Turnpike and Clarke Road
- Drive Thru access from Maguire Road to Kissimmee Ave
- Owner may consider a JV or a Built to Suit for a credit long term deal. Owner Financing Available
- Pricing: