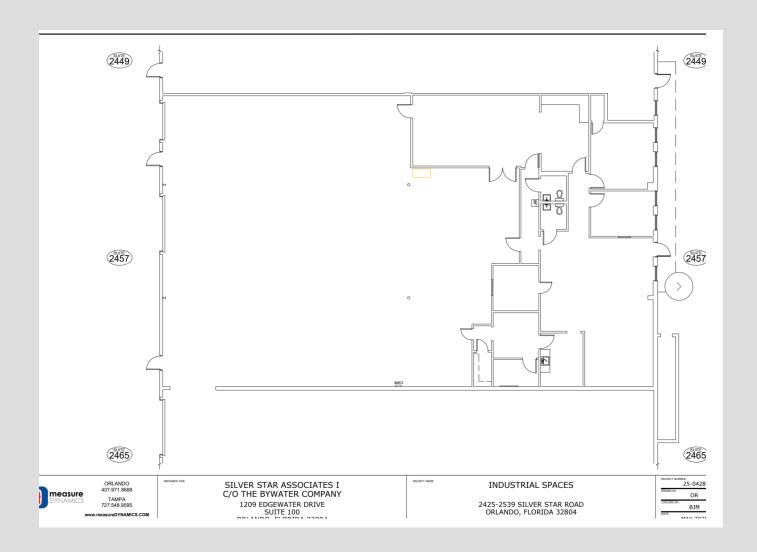

ACILITY FEATURES**

- 16,829 SQUARE FEET (9,826 & 7,003)
- May be leased separately or together
- GRADE LEVEL ROLL UP DOORS
- A/C OFFICES 20%
- ZONED I-G, CITY OF ORLANDO
- AMPLE ASSIGNED PARKING
- "COLLEGE PARK WEST"

#### -CONTACT:

Jeff Gindi Cell (407) 925-4464

JeffGindi@ResultsREPartners.com



RESULTS REAL ESTATE PARTNERS, LLC

Licensed Commercial Real Estate Brokers

108 Commerce St, Suite 200 Lake Mary, FL 32746 Office (407) 647-0200 Fax (407) 647-0205

Tax (407) 047-0203

www.ResultsREPartners.com

# **LOCATOR MAP**



#### **CONTACT**:

Jeff Gindi Cell (407) 925-4464



RESULTS REAL ESTATE PARTNERS, LLC

Licensed Commercial Real Estate Brokers

108 Commerce St, Suite 200 Lake Mary, FL 32746 Office (407) 647-0200 Fax (407) 647-0205

www.ResultsREPartners.com

#### **SITE PLAN**



#### **CONTACT:**

# Jeff Gindi Cell (407) 925-4464



#### RESULTS REAL ESTATE PARTNERS, LLC

Licensed Commercial Real Estate Brokers

108 Commerce St, Suite 200 Lake Mary, FL 32746 Office (407) 647-0200 Fax (407) 647-0205

www.ResultsREPartners.com

#### **SITE PLAN**



## **CONTACT**:

## Jeff Gindi Cell (407) 925-4464



#### RESULTS REAL ESTATE PARTNERS, LLC

Licensed Commercial Real Estate Brokers

108 Commerce St, Suite 200 Lake Mary, FL 32746 Office (407) 647-0200 Fax (407) 647-0205

www.ResultsREPartners.com

This information is from sources we deem reliable and is subject to prior sale, lease, withdrawal without notice, or change in prices, rates, or conditions.

No representation is made as to the accuracy of any information furnished.