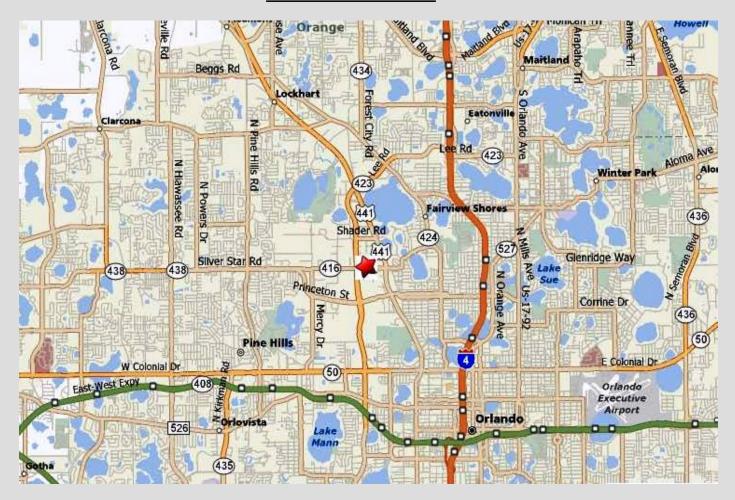

# **FLEX** Space Available

**2465 & 2457 SILVERSTAR ROAD, ORLANDO, FL 32804** 



**LEASE RATE: \$15.00 PSF, MODIFIED GROSS** 

# **FACILITY FEATURES**

- 16,829 SQUARE FEET (9,826 & 7,003)
- May be leased separately or together
- GRADE LEVEL ROLL UP DOORS
- A/C OFFICES 20%
- ZONED I-G, CITY OF ORLANDO
- AMPLE ASSIGNED PARKING
- "COLLEGE PARK WEST"

#### -CONTACT:

Jeff Gindi Cell (407) 925-4464

JeffGindi@ResultsREPartners.com



RESULTS REAL ESTATE PARTNERS, LLC

Licensed Commercial Real Estate Brokers

108 Commerce St, Suite 200 Lake Mary, FL 32746 Office (407) 647-0200 Fax (407) 647-0205

Tax (407) 047-0203

www.ResultsREPartners.com

# **LOCATOR MAP**



#### **CONTACT**:

Jeff Gindi Cell (407) 925-4464



RESULTS REAL ESTATE PARTNERS, LLC

Licensed Commercial Real Estate Brokers

108 Commerce St, Suite 200 Lake Mary, FL 32746 Office (407) 647-0200 Fax (407) 647-0205

www.ResultsREPartners.com

#### **SITE PLAN**



#### **CONTACT:**

# Jeff Gindi Cell (407) 925-4464



#### RESULTS REAL ESTATE PARTNERS, LLC

Licensed Commercial Real Estate Brokers

108 Commerce St, Suite 200 Lake Mary, FL 32746 Office (407) 647-0200 Fax (407) 647-0205

www.ResultsREPartners.com

#### **SITE PLAN**



## **CONTACT**:

## Jeff Gindi Cell (407) 925-4464



#### RESULTS REAL ESTATE PARTNERS, LLC

Licensed Commercial Real Estate Brokers

108 Commerce St, Suite 200 Lake Mary, FL 32746 Office (407) 647-0200 Fax (407) 647-0205

www.ResultsREPartners.com

This i