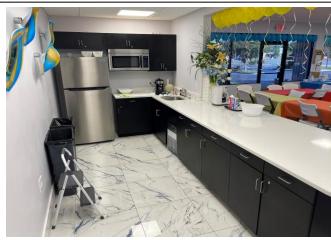

#### PROPERTY HIGHLIGHTS

- 11,746 SF of Renovated Medical Office Space. <u>Everything new as of 2020</u> including all new electrical, plumbing, mechanical, roof, and HVAC.
- 6.82 Acre Site Zoned GC (Casselberry), 6/1000+ Parking Ratio, Easy Access
- Pylon and Building Signage Available, 3 Phase Power, Fiber
- Lots of windows for natural light, great exposure on SR 436
- VPD Traffic Count exceeds 50K VPD
- Waiting Area, Reception Area, 13 Exam Rooms, Large Nurse Station
- Pharmacy, Laboratory, Acupuncture Room
- X-Ray Room, Treatment Room, Customer Optical Room
- (2) Admin Rooms, Doctors Office, Lockers, Employee Breakroom
- Conference Room, Training Room, Employee Break Room, Pantry
- (8) Bathrooms, and several office offices and storage areas