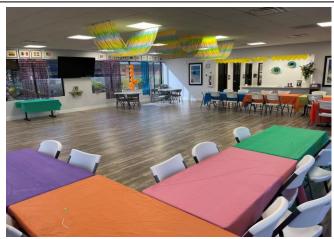

#### PROPERTY HIGHLIGHTS

- 11,746 SF of Renovated Medical Office Space. <u>Everything new as of 2020</u> including all new electrical, plumbing, mechanical, roof, and HVAC.
- 6.82 Acre Site Zoned GC (Casselberry), 6/1000+ Parking Ratio, Easy Access
- Pylon and Building Signage Available, 3 Phase Power, Fiber
- Lots of windows for natural light, great exposure on SR 436
- VPD Traffic Count exceeds 50K VPD
- Waiting Area, Reception Area, 13 Exam Rooms, Large Nurse Station
- Pharmacy, Laboratory, Acupuncture Room
- X-Ray Room, Treatment Room, Customer Optical Room
- (2) Admin Rooms, Doctors Office, Lockers, Employee Breakroom
- Conference Room, Training Room, Employee Break Room, Pantry
- (8) Bathrooms, and several office offices and storage areas