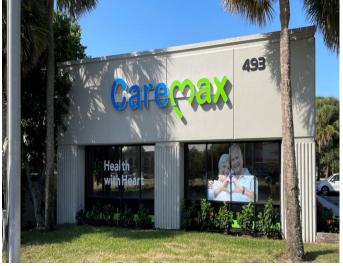

## TURN-KEY RENOVATED MEDICAL OFFICE SPACE

RESULTS
REAL ESTATE PARTNERS, LLC

493 SR 436 CASSELBERRY, FL 32707

#### PROPERTY HIGHLIGHTS

- 11,746 SF of Renovated Medical Office Space. <u>Everything new as of 2020</u> including all new electrical, plumbing, mechanical, roof, and HVAC.
- 6.82 Acre Site Zoned GC (Casselberry), 6/1000+ Parking Ratio, Easy Access
- Pylon and Building Signage Available, 3 Phase Power, Fiber
- Lots of windows for natural light, great exposure on SR 436
- VPD Traffic Count exceeds 50K VPD
- Waiting Area, Reception Area, 13 Exam Rooms, Large Nurse Station
- Pharmacy, Laboratory, Acupuncture Room
- X-Ray Room, Treatment Room, Customer Optical Room
- (2) Admin Rooms, Doctors Office, Lockers, Employee Breakroom
- Conference Room, Training Room, Employee Break Room, Pantry
- (8) Bathrooms, and several office offices and storage areas

### **TURN-KEY RENOVATED** MEDICAL OFFICE SPACE

493 SR 436 CASSELBERRY, FL 32707