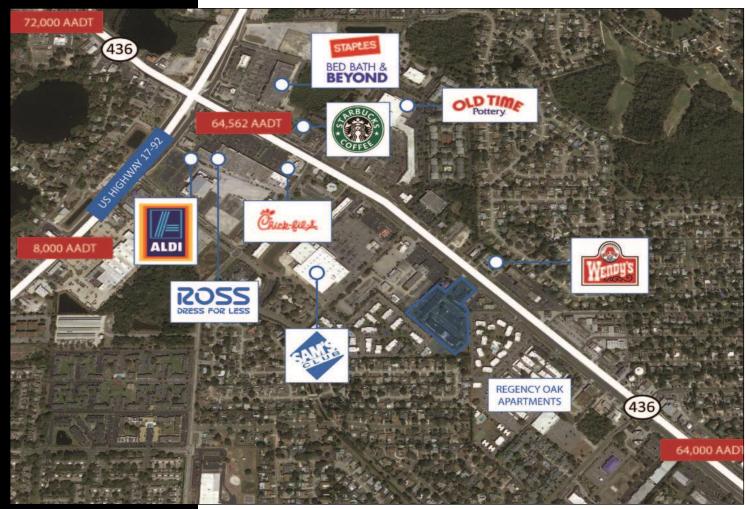

#### PROPERTY HIGHLIGHTS

- 11,746 SF of Renovated Medical Office Space. <u>Everything new as of 2020</u> including all new electrical, plumbing, mechanical, roof, and HVAC.
- 6.82 Acre Site Zoned GC (Casselberry), 6/1000+ Parking Ratio, Easy Access
- Pylon and Building Signage Available, 3 Phase Power, Fiber
- Lots of windows for natural light, great exposure on SR 436
- VPD Traffic Count exceeds 50K VPD
- Waiting Area, Reception Area, 13 Exam Rooms, Large Nurse Station
- Pharmacy, Laboratory, Acupuncture Room
- X-Ray Room, Treatment Room, Customer Optical Room
- (2) Admin Rooms, Doctors Office, Lockers, Employee Breakroom
- Conference Room, Training Room, Employee Break Room, Pantry
- (8) Bathrooms, and several office offices and storage areas