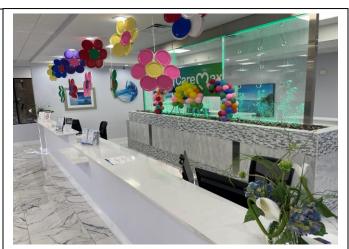

#### PROPERTY HIGHLIGHTS

- 11,746 SF of Renovated Medical Office Space. <u>Everything new as of 2020</u> including all new electrical, plumbing, mechanical, roof, and HVAC.
- 6.82 Acre Site Zoned GC (Casselberry), 6/1000+ Parking Ratio, Easy Access
- Pylon and Building Signage Available, 3 Phase Power, Fiber
- Lots of windows for natural light, great exposure on SR 436
- VPD Traffic Count exceeds 50K VPD
- Waiting Area, Reception Area, 13 Exam Rooms, Large Nurse Station
- Pharmacy, Laboratory, Acupuncture Room
- X-Ray Room, Treatment Room, Customer Optical Room
- (2) Admin Rooms, Doctors Office, Lockers, Employee Breakroom
- Conference Room, Training Room, Employee Break Room, Pantry
- (8) Bathrooms, and several office offices and storage areas