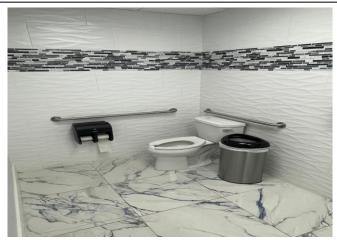

#### PROPERTY HIGHLIGHTS

- 11,746 SF of Renovated Medical Office Space. <u>Everything new as of 2020</u> including all new electrical, plumbing, mechanical, roof, and HVAC.
- 6.82 Acre Site Zoned GC (Casselberry), 6/1000+ Parking Ratio, Easy Access
- Pylon and Building Signage Available, 3 Phase Power, Fiber
- Lots of windows for natural light, great exposure on SR 436
- VPD Traffic Count exceeds 50K VPD
- Waiting Area, Reception Area, 13 Exam Rooms, Large Nurse Station
- Pharmacy, Laboratory, Acupuncture Room
- X-Ray Room, Treatment Room, Customer Optical Room
- (2) Admin Rooms, Doctors Office, Lockers, Employee Breakroom
- Conference Room, Training Room, Employee Break Room, Pantry
- (8) Bathrooms, and several office offices and storage areas