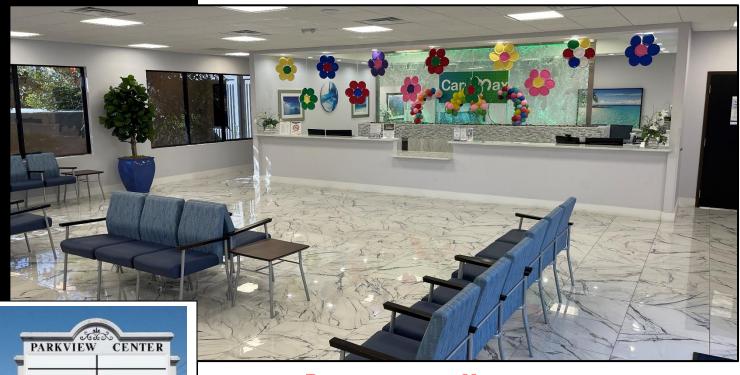

#### PROPERTY HIGHLIGHTS

- 11,746 SF of Renovated Medical Office Space. <u>Everything new as of 2020</u> including all new electrical, plumbing, mechanical, roof, and HVAC.
- 6.82 Acre Site Zoned GC (Casselberry), 6/1000+ Parking Ratio, Easy Access
- Pylon and Building Signage Available, 3 Phase Power, Fiber
- Lots of windows for natural light, great exposure on SR 436
- VPD Traffic Count exceeds 50K VPD
- Waiting Area, Reception Area, 13 Exam Rooms, Large Nurse Station
- Pharmacy, Laboratory, Acupuncture Room
- X-Ray Room, Treatment Room, Customer Optical Room
- (2) Admin Rooms, Doctors Office, Lockers, Employee Breakroom
- Conference Room, Training Room, Employee Break Room, Pantry
- (8) Bathrooms, and several office offices and storage areas