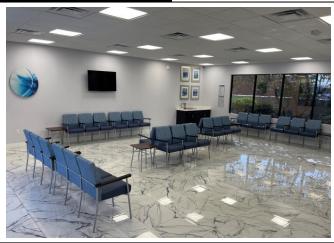

#### PROPERTY HIGHLIGHTS

- 11,746 SF of Renovated Medical Office Space. <u>Everything new as of 2020</u> including all new electrical, plumbing, mechanical, roof, and HVAC.
- 6.82 Acre Site Zoned GC (Casselberry), 6/1000+ Parking Ratio, Easy Access
- Pylon and Building Signage Available, 3 Phase Power, Fiber
- Lots of windows for natural light, great exposure on SR 436
- VPD Traffic Count exceeds 50K VPD
- Waiting Area, Reception Area, 13 Exam Rooms, Large Nurse Station
- Pharmacy, Laboratory, Acupuncture Room
- X-Ray Room, Treatment Room, Customer Optical Room
- (2) Admin Rooms, Doctors Office, Lockers, Employee Breakroom
- Conference Room, Training Room, Employee Break Room, Pantry
- (8) Bathrooms, and several office offices and storage areas