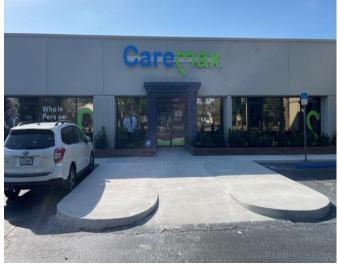

## TURN-KEY RENOVATED MEDICAL OFFICE SPACE

RESULTS
REAL ESTATE PARTNERS, LLC

493 SR 436 CASSELBERRY, FL 32707

#### PROPERTY HIGHLIGHTS

- 11,746 SF of Renovated Medical Office Space. <u>Everything new as of 2020</u> including all new electrical, plumbing, mechanical, roof, and HVAC.
- 6.82 Acre Site Zoned GC (Casselberry), 6/1000+ Parking Ratio, Easy Access
- Pylon and Building Signage Available, 3 Phase Power, Fiber
- Lots of windows for natural light, great exposure on SR 436
- VPD Traffic Count exceeds 50K VPD
- Waiting Area, Reception Area, 13 Exam Rooms, Large Nurse Station
- Pharmacy, Laboratory, Acupuncture Room
- X-Ray Room, Treatment Room, Customer Optical Room
- (2) Admin Rooms, Doctors Office, Lockers, Employee Breakroom
- Conference Room, Training Room, Employee Break Room, Pantry
- (8) Bathrooms, and several office offices and storage areas

### **TURN-KEY RENOVATED** MEDICAL OFFICE SPACE

493 SR 436 CASSELBERRY, FL 32707