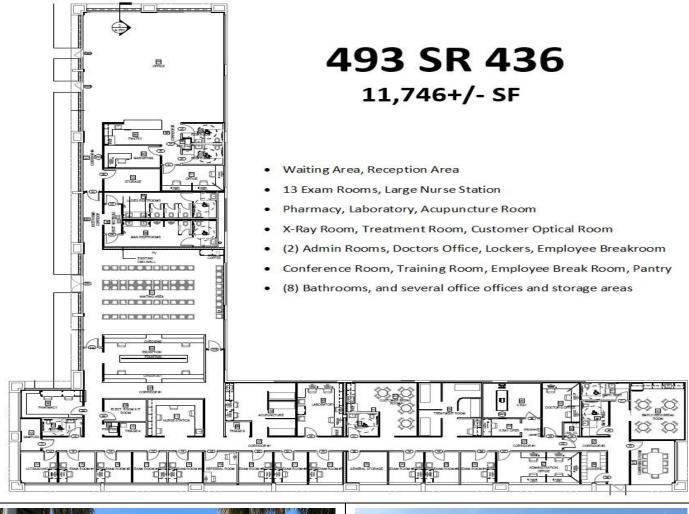

#### PROPERTY HIGHLIGHTS

- 11,746 SF of Renovated Medical Office Space. <u>Everything new as of 2020</u> including all new electrical, plumbing, mechanical, roof, and HVAC.
- 6.82 Acre Site Zoned GC (Casselberry), 6/1000+ Parking Ratio, Easy Access
- Pylon and Building Signage Available, 3 Phase Power, Fiber
- Lots of windows for natural light, great exposure on SR 436
- VPD Traffic Count exceeds 50K VPD
- Waiting Area, Reception Area, 13 Exam Rooms, Large Nurse Station
- Pharmacy, Laboratory, Acupuncture Room
- X-Ray Room, Treatment Room, Customer Optical Room
- (2) Admin Rooms, Doctors Office, Lockers, Employee Breakroom
- Conference Room, Training Room, Employee Break Room, Pantry
- (8) Bathrooms, and several office offices and storage areas