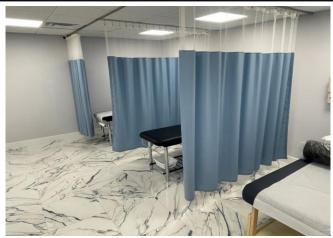

#### PROPERTY HIGHLIGHTS

- 11,746 SF of Renovated Medical Office Space. <u>Everything new as of 2020</u> including all new electrical, plumbing, mechanical, roof, and HVAC.
- 6.82 Acre Site Zoned GC (Casselberry), 6/1000+ Parking Ratio, Easy Access
- Pylon and Building Signage Available, 3 Phase Power, Fiber
- Lots of windows for natural light, great exposure on SR 436
- VPD Traffic Count exceeds 50K VPD
- Waiting Area, Reception Area, 13 Exam Rooms, Large Nurse Station
- Pharmacy, Laboratory, Acupuncture Room
- X-Ray Room, Treatment Room, Customer Optical Room
- (2) Admin Rooms, Doctors Office, Lockers, Employee Breakroom
- Conference Room, Training Room, Employee Break Room, Pantry
- (8) Bathrooms, and several office offices and storage areas